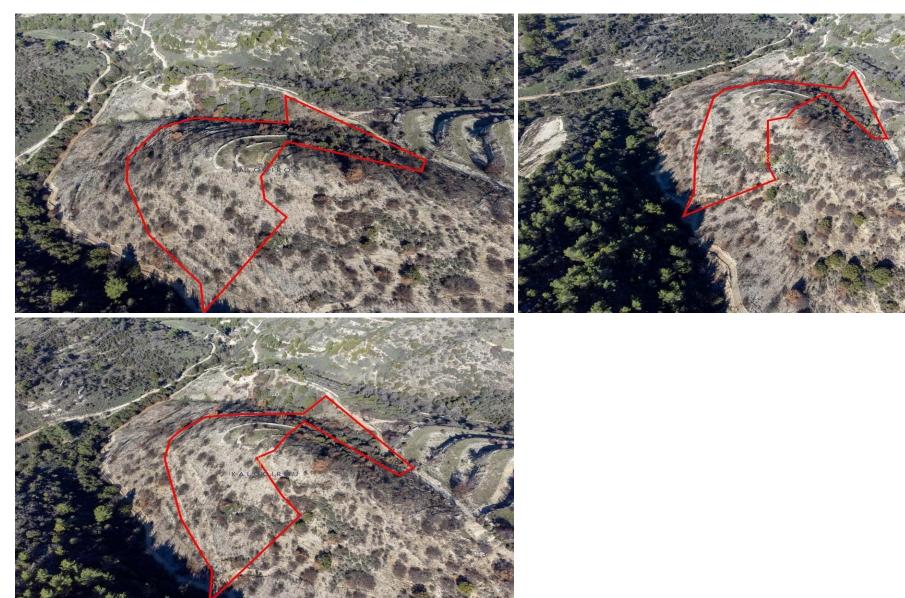

## 9,700m<sup>2</sup> Plot for Sale in Mousere, Paphos District

The asset is a field in Mousere. It is located 2,2km from Dora village. The field has an area of 9,700sqm. It abuts a registered road. Mousere is located 20 mins away from the famous traditional village of Omodos and 35 mins from Paphos.

**Amenities Location** 

**Location:** Mousere Region: **Paphos** 

Coordinates: 34.77869 / 32.716703

**Price: €9 900 + VAT** 

VAT Excluded

Title transfer fee ~€148.50

Price per SQM €1.00/m²

Common expenses None