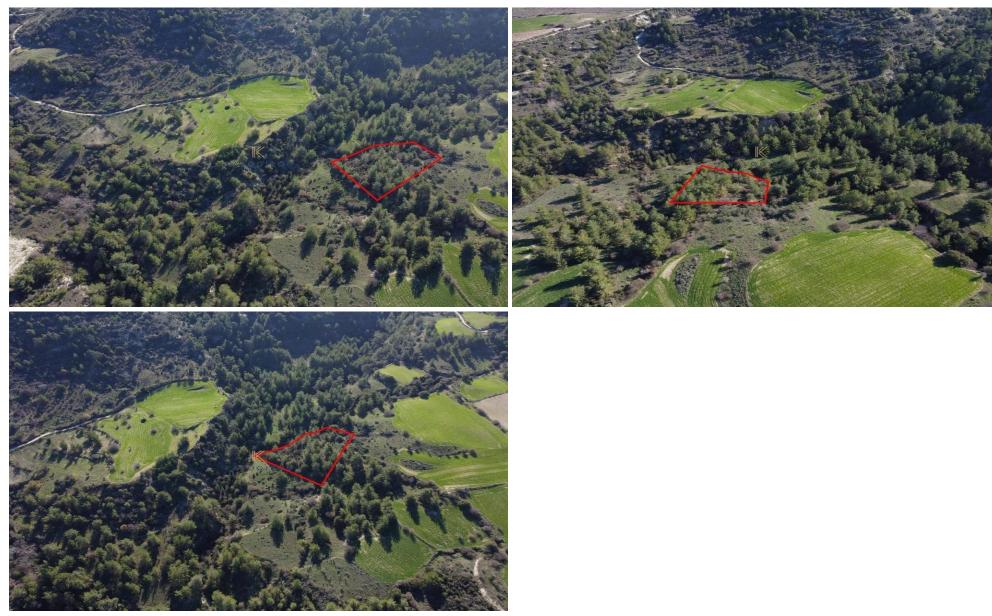

### 3,642m<sup>2</sup> Plot for Sale in Mousere, Paphos District

The asset is a field in Mousere. It is located 5,4km from Dora village. The field has an area of 3,642sqm. Mousere is located 20 mins away from the famous traditional village of Omodos and 35 mins from Paphos.

Location: Mousere

Coordinates: 34.779436 / 32.707106

| Property Info | Plot / Area Info |      | Additional info  |                |  |
|---------------|------------------|------|------------------|----------------|--|
|               |                  |      | Reference Number | 47809          |  |
|               | Plot area        | 3642 | Property type    | Land and Plots |  |
|               |                  |      | Condition        | Pre-Owned      |  |
| Amenities     | Location         |      |                  |                |  |