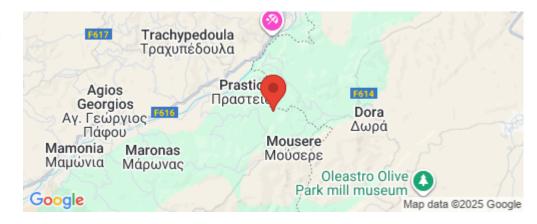

## 9,365m<sup>2</sup> Plot for Sale in Mousere, Paphos District

The asset is a field in Mousere. It is located 5,5km from Dora village. The field has an area of 9,365sqm. Mousere is located 20 mins away from the famous traditional village of Omodos and 35 mins from Paphos.

Amenities Location

**Location:** Mousere Region: **Paphos** 

Coordinates: 34.780918 / 32.708509

**Price: €5 000 + VAT** 

VAT Excluded

Title transfer fee ~€75.00

Price per SQM €1.00/m²

Common expenses None