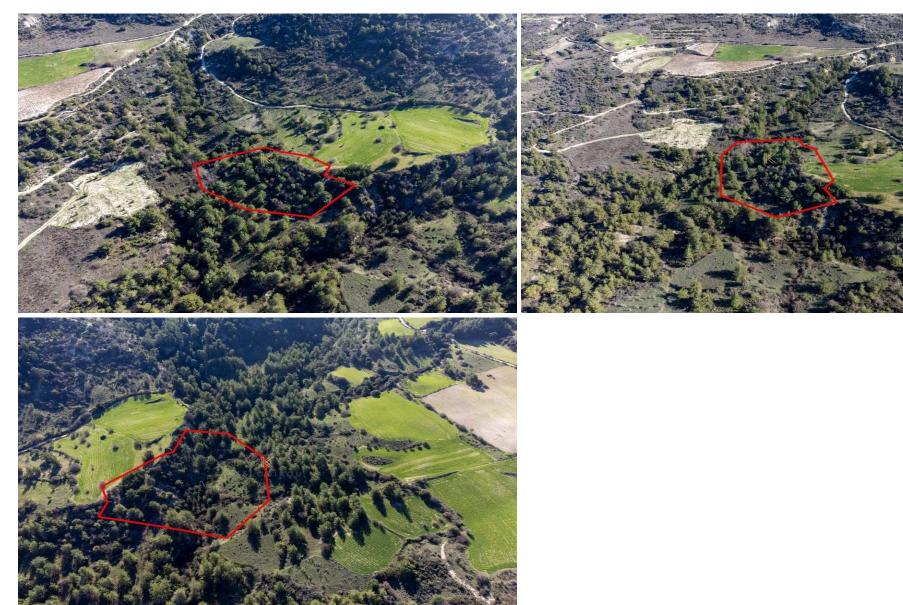

## 9,365m<sup>2</sup> Plot for Sale in Mousere, Paphos District

The asset is a field in Mousere. It is located 5,5km from Dora village. The field has an area of 9,365sqm. Mousere is located 20 mins away from the famous traditional village of Omodos and 35 mins from Paphos.

| Property Info | Plot / Area Info |      | Additional info  |                |
|---------------|------------------|------|------------------|----------------|
|               |                  |      | Reference Number | 47810          |
|               | Plot area        | 9365 | Property type    | Land and Plots |
|               |                  |      | Condition        | Pre-Owned      |