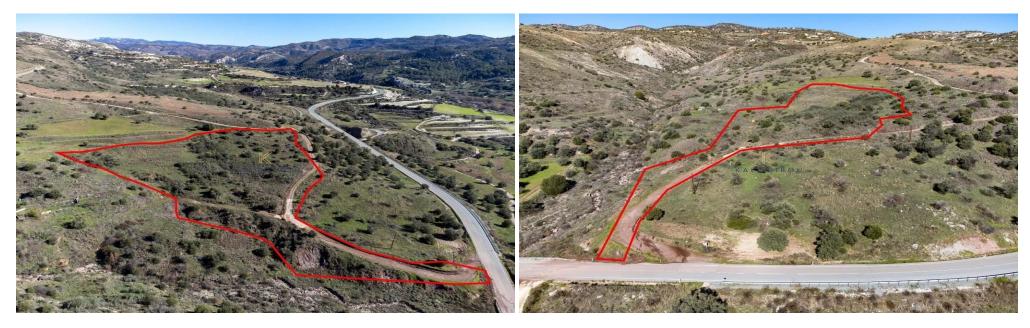

## 16,723m<sup>2</sup> Plot for Sale in Trachypedoula, Paphos District

The asset is a 2/3 shared field in Trachypedoula. It is located 3km from Kidasi and Agios Georgios. It has an area of 16,723sqm. The field is situated on the road that connects Kidasi to Agios Georgios and beneftis from a road frontage of 11m along its southern border.

| Property Info | Plot / Area Info |       | Additional info  |                       |
|---------------|------------------|-------|------------------|-----------------------|
|               |                  |       | Reference Number | 47812                 |
|               | Plot area        | 16723 | Property type    | <b>Land and Plots</b> |
|               |                  |       | Condition        | Pre-Owned             |