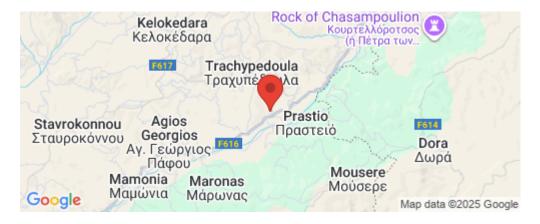

## 16,723m<sup>2</sup> Plot for Sale in Trachypedoula, Paphos District

The asset is a 2/3 shared field in Trachypedoula. It is located 3km from Kidasi and Agios Georgios. It has an area of 16,723sqm. The field is situated on the road that connects Kidasi to Agios Georgios and beneftis from a road frontage of 11m along its southern border.

| Property Info | Plot / Area Info |       | Additional info  |                       |
|---------------|------------------|-------|------------------|-----------------------|
|               |                  |       | Reference Number | 47812                 |
|               | Plot area        | 16723 | Property type    | <b>Land and Plots</b> |
|               |                  |       | Condition        | Pre-Owned             |