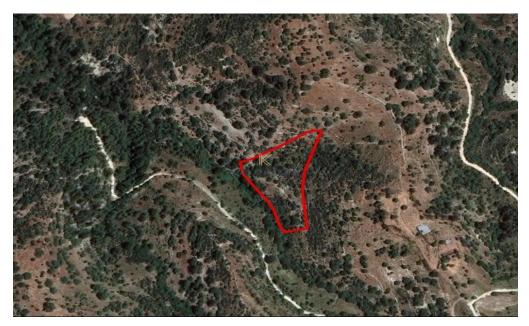

## 8,696m<sup>2</sup> Plot for Sale in Mousere, Paphos District

The asset is a field in Mousere. It is located 3,2km from Dora village. The field has an area of 8,696sqm. Mousere is located 20 mins away from the famous traditional village of Omodos and 35 mins from Paphos.