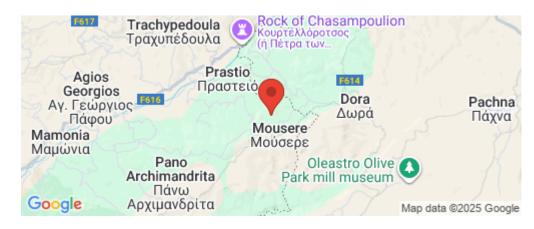

## 8,696m<sup>2</sup> Plot for Sale in Mousere, Paphos District

The asset is a field in Mousere. It is located 3,2km from Dora village. The field has an area of 8,696sqm. Mousere is located 20 mins away from the famous traditional village of Omodos and 35 mins from Paphos.

Amenities Location

**Location:** Mousere Region: **Paphos** 

Coordinates: 34.776032 / 32.712308

**Price: €4 500 + VAT** 

VAT Excluded

Title transfer fee ~€67.50

Price per SQM €1.00/m²

Common expenses None