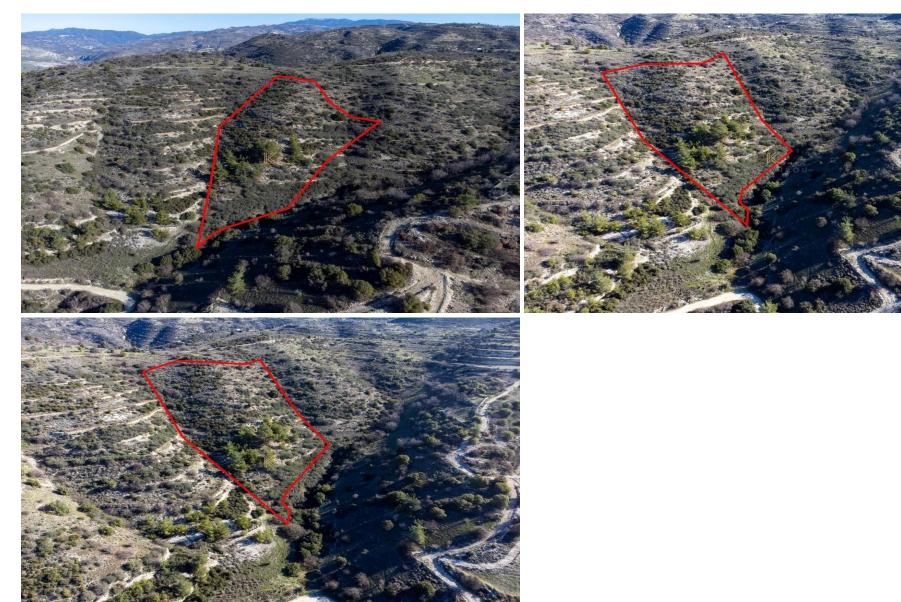

## 12,041m<sup>2</sup> Plot for Sale in Mousere, Paphos District

The asset is a field in Mousere. It is located 3km from Dora village. The field has an area of 12,041sqm. Mousere is located 20 mins away from the famous traditional village of Omodos and 35 mins from Paphos.