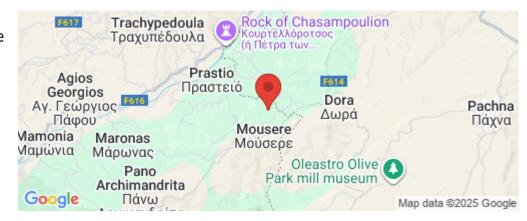

## 19,399m<sup>2</sup> Plot for Sale in Mousere, Paphos District

The asset is a field in Mousere. It is located 3,8km from Dora village. The field has an area of 19,399sqm. Mousere is located 20 mins away from the famous traditional village of Omodos and 35 mins from Paphos.

Amenities Location

**Location:** Mousere Region: **Paphos** 

Coordinates: 34.777725 / 32.716864

**Price: €20 700 + VAT** 

VAT Excluded

Title transfer fee ~€310.50
Price per SQM €1.00/m²

Common expenses None