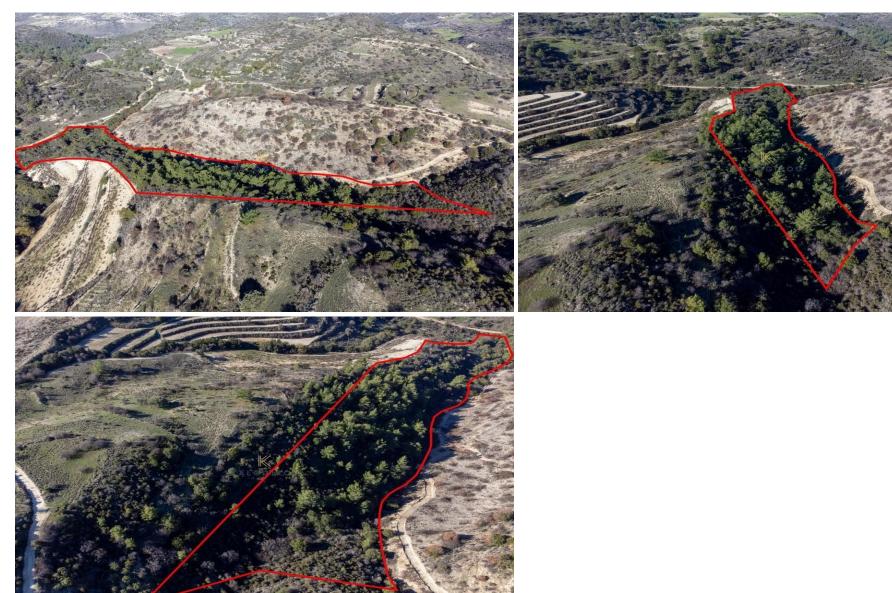

## 19,399m<sup>2</sup> Plot for Sale in Mousere, Paphos District

The asset is a field in Mousere. It is located 3,8km from Dora village. The field has an area of 19,399sqm. Mousere is located 20 mins away from the famous traditional village of Omodos and 35 mins from Paphos.