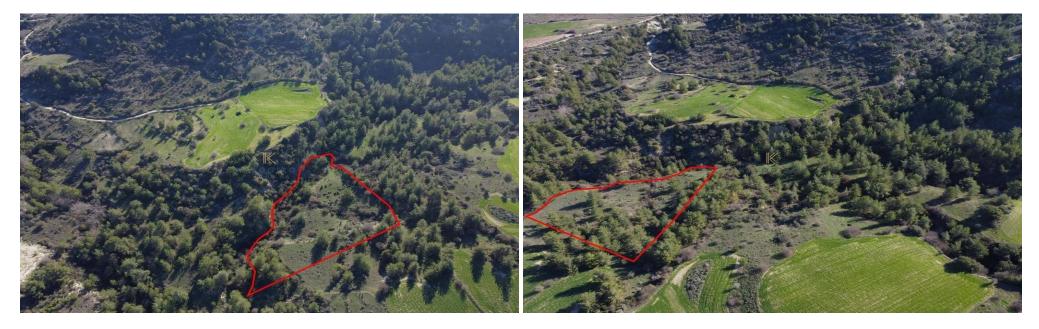

## 8,696m<sup>2</sup> Plot for Sale in Mousere, Paphos District

The asset is a field in Mousere. It is located 5,5km from Dora village. The field has an area of 8,696sqm. Mousere is located 20 mins away from the famous traditional village of Omodos and 35 mins from Paphos.