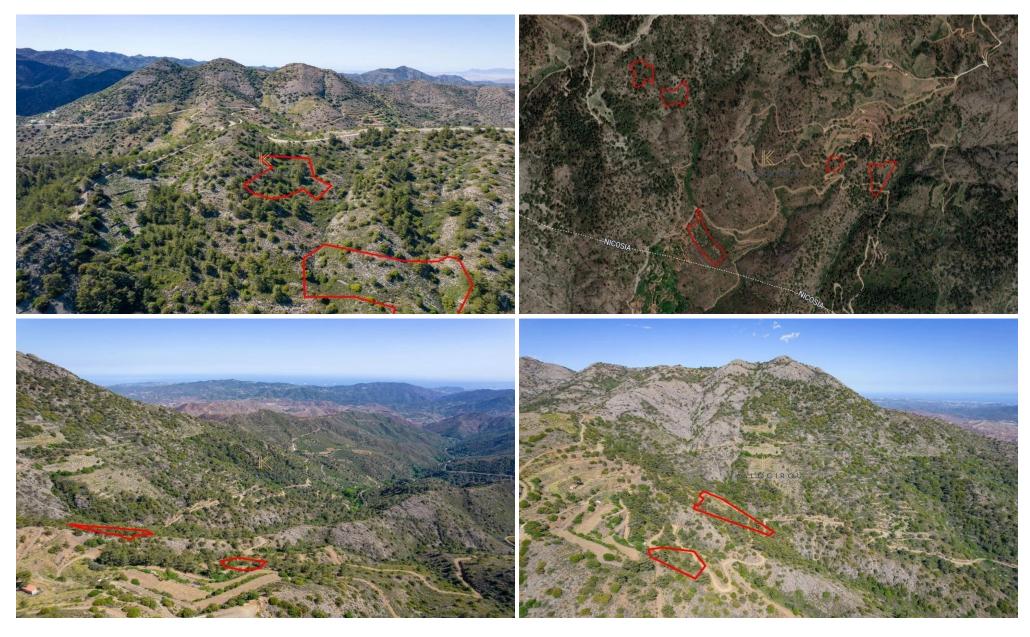

## 25,559m<sup>2</sup> Plot for Sale in Sykopetra, Limassol District

The asset consists of five fields in Sykopetra. They are located 1km from the community's center and 3km from Odou. The fields have a total area of 25,559sqm and fall within the NATURA Zone.