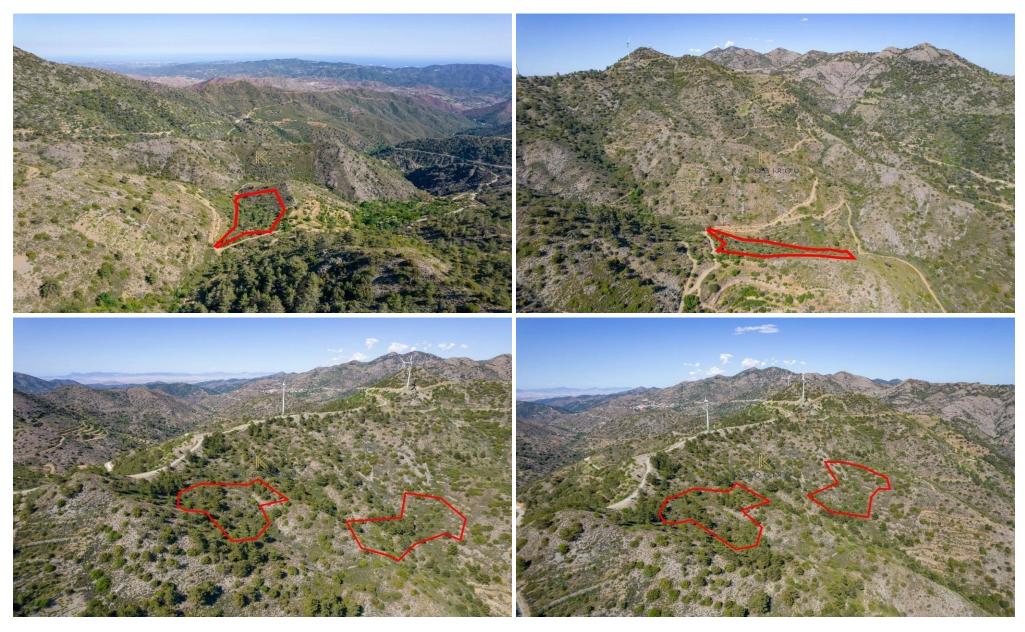

## 25,559m<sup>2</sup> Plot for Sale in Sykopetra, Limassol District

The asset consists of five fields in Sykopetra. They are located 1km from the community's center and 3km from Odou. The fields have a total area of 25,559sqm and fall within the NATURA Zone.