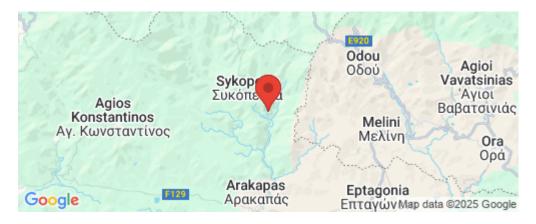

## 25,559m<sup>2</sup> Plot for Sale in Sykopetra, Limassol District

The asset consists of five fields in Sykopetra. They are located 1km from the community's center and 3km from Odou. The fields have a total area of 25,559sqm and fall within the NATURA Zone.