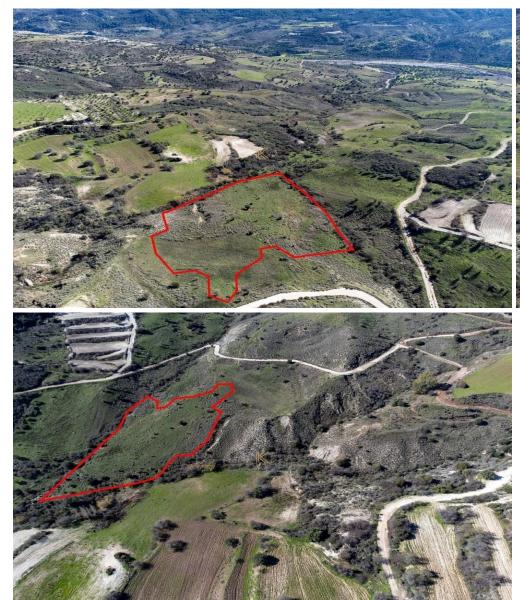

## 17,057m<sup>2</sup> Plot for Sale in Trachypedoula, Paphos District

The asset is a field in Trachypedoula. It is located 3km from the village centre and 500m from Trachypedoula - Kelokedara road. It has an area of 17,057sqm.

Amenities Location

**Location:** Trachypedoula Region: **Paphos** 

Coordinates: 34.792746 / 32.662048

**Price: €10 000 + VAT** 

VAT Excluded

Title transfer fee ~€150.00

Price per SQM €1.00/m²

Common expenses None