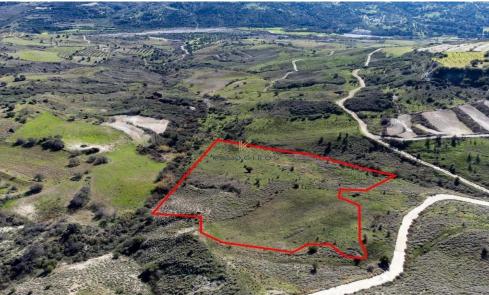

## 17,057m<sup>2</sup> Plot for Sale in Trachypedoula, Paphos District

The asset is a field in Trachypedoula. It is located 3km from the village centre and 500m from Trachypedoula - Kelokedara road. It has an area of 17,057sqm.

Amenities Location

**Location:** Trachypedoula Region: **Paphos** 

Coordinates: 34.792746 / 32.662048

**Price: €10 000 + VAT** 

VAT Excluded

Title transfer fee ~€150.00

Price per SQM €1.00/m²

Common expenses None