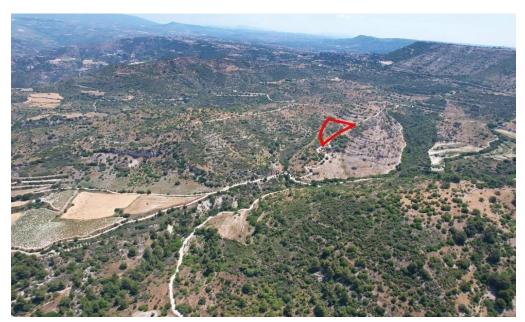

## 4,739m<sup>2</sup> Plot for Sale in Mousere, Paphos District

The property is a field in Mousere. It is located 1km from Mousere village center and 2,5km from Dora village. The asset has a total area of 4,739sqm.

Property Info
Plot / Area Info
Reference Number
47836
Plot area
4739
Property type
Land and Plot

lot area 4739 Property type Land and Plots
Condition Pre-Owned

Amenities Location

**Location:** Mousere Region: **Paphos** 