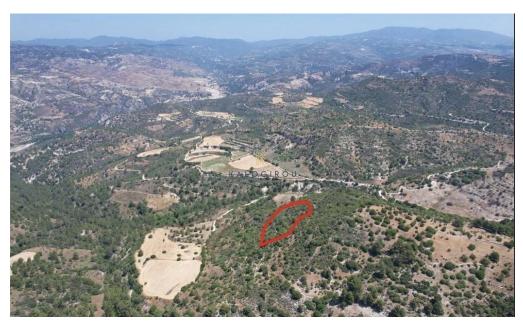

## 3,345m<sup>2</sup> Plot for Sale in Mousere, Paphos District

The property is a field in Mousere. It is located 1km from Mousere village center and 2,5km from Dora village. The asset has a total area of 3,345sqm.