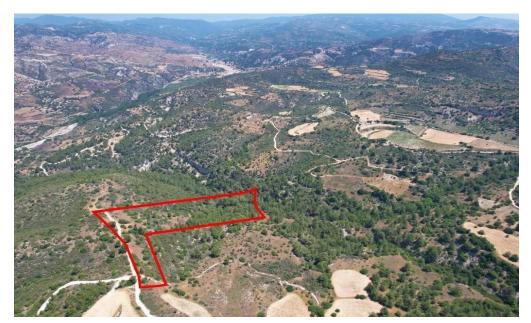

## 26,757m<sup>2</sup> Plot for Sale in Prastio Pafou, Paphos District

The property is a field in Prastio. It is located 750m from the village center and 2km from Mousere – Dora road. The field has a land area of 26,757sqm.