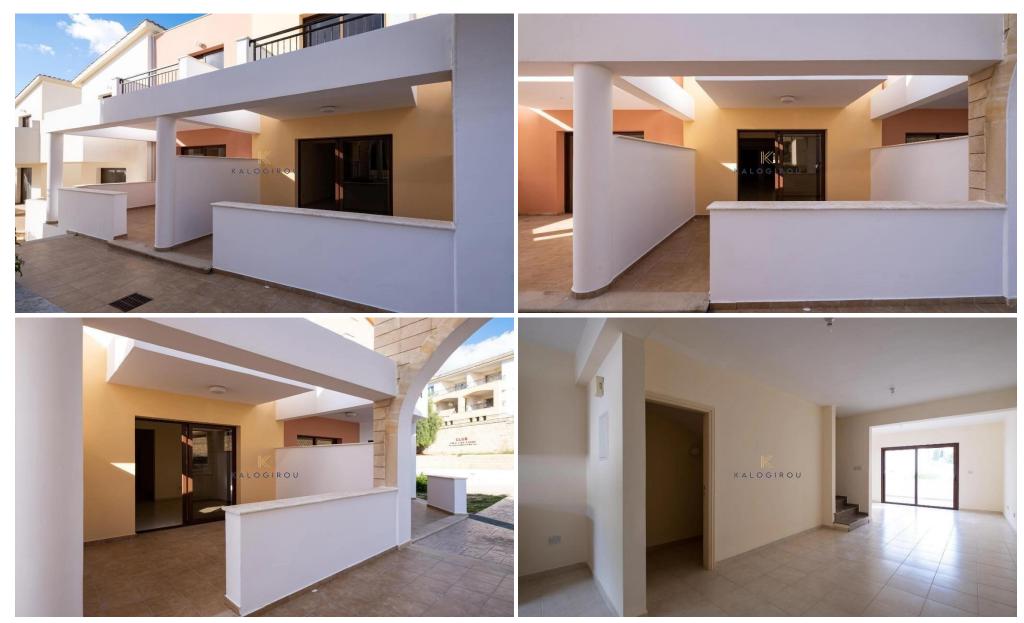

## 2 Bedroom House for Sale in Pegeia, Paphos District

The property is a two-storey maisonette (no.7) in Pegeia. The house is a part of a residential complex of fourteen residences in total, with a communal swimming pool.

It comprises an open-plan kitchen, a living area on the ground floor and two bedrooms with en-suite bathrooms on the first floor. The house has an internal area of 93sqm and covered verandas of 13sqm.

1/9

The house has been very recently renovated.

There is a distribution agreement in place.

| Property Info | Plot / Area Info | Additional info  |           |
|---------------|------------------|------------------|-----------|
| Covered Area  | 93               | Reference Number | 47884     |
|               |                  | Property type    | House     |
|               |                  | Condition        | Pre-Owned |
|               |                  | Bathrooms        | 2         |