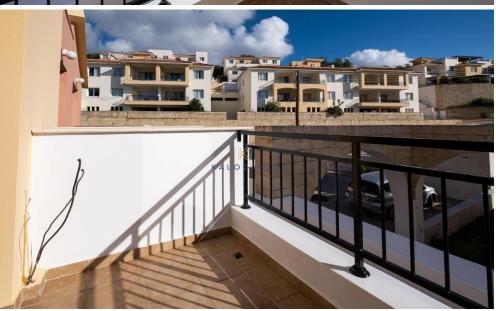

## 2 Bedroom House for Sale in Pegeia, Paphos District

The property is a two-storey maisonette (no.7) in Pegeia. The house is a part of a residential complex of fourteen residences in total, with a communal swimming pool.

It comprises an open-plan kitchen, a living area on the ground floor and two bedrooms with en-suite bathrooms on the first floor. The house has an internal area of 93sqm and covered verandas of 13sqm.