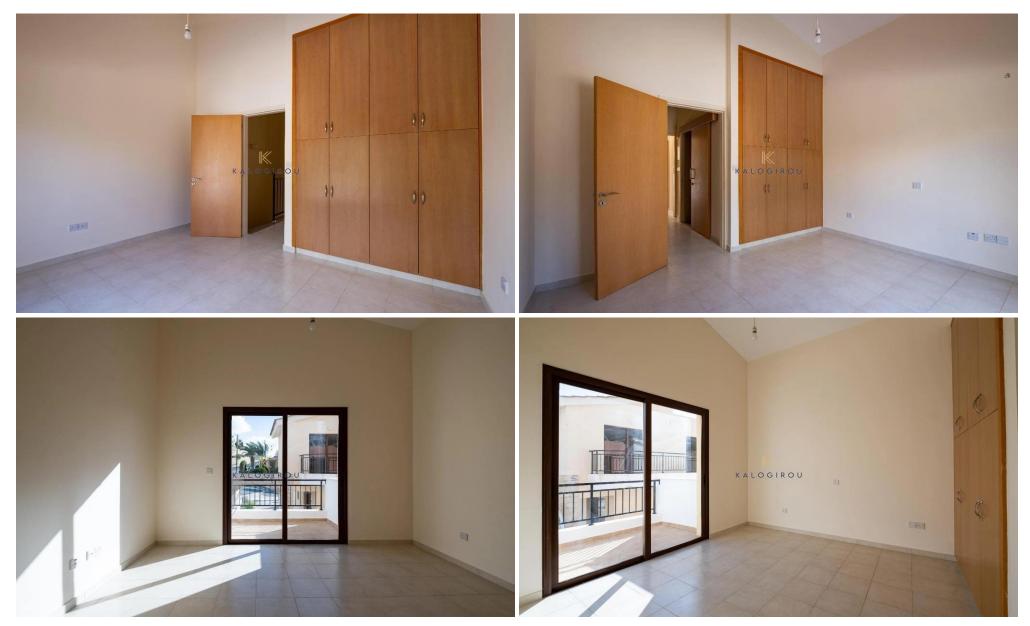

It comprises an open-plan kitchen, a living area on the ground floor and two bedrooms with en-suite bathrooms on the first floor. The house has an internal area of 93sqm and covered verandas of 13sqm.