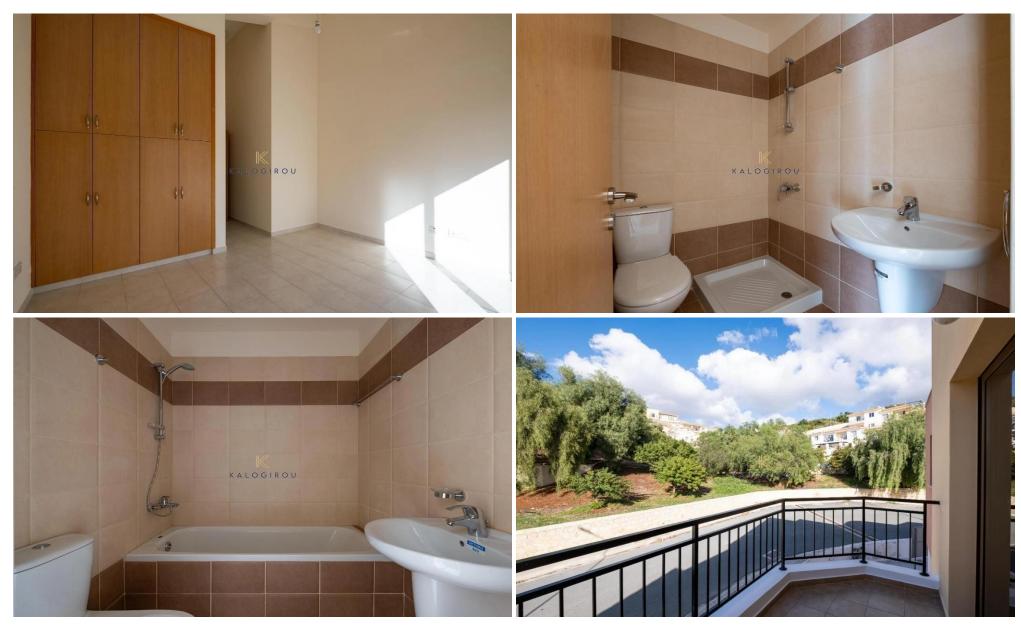

It comprises an open-plan kitchen, a living area on the ground floor and two bedrooms with en-suite bathrooms on the first floor. The house has an internal area of 93sqm and covered verandas of 13sqm.