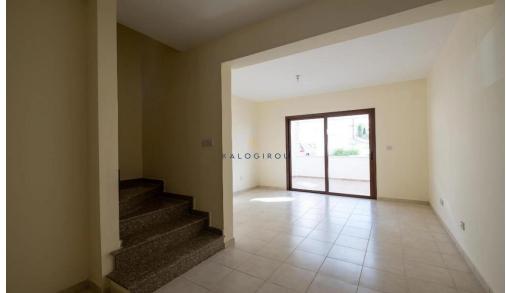

It comprises an open-plan kitchen, a living area on the ground floor and two bedrooms with en-suite bathrooms on the first floor. The house has an internal area of 93sqm and covered verandas of 13sqm.

1/9

The house has been very recently renovated.

There is a distribution agreement in place.

| Property Info | Plot / Area Info | Additional info  |           |
|---------------|------------------|------------------|-----------|
| Covered Area  | 93               | Reference Number | 47884     |
|               |                  | Property type    | House     |
|               |                  | Condition        | Pre-Owned |
|               |                  | Bathrooms        | 2         |