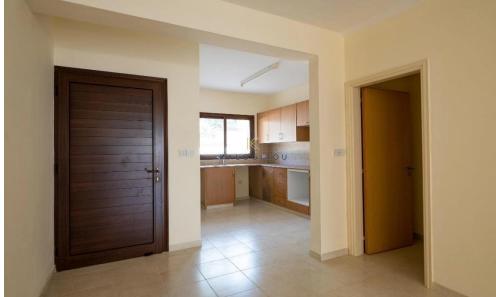

It comprises an open-plan kitchen, a living area on the ground floor and two bedrooms with en-suite bathrooms on the first floor. The house has an internal area of 93sqm and covered verandas of 13sqm.