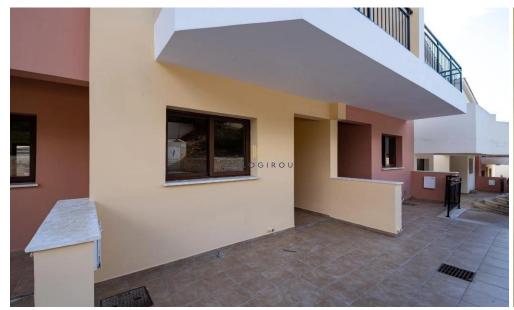

It comprises an open-plan kitchen, a living area on the ground floor and two bedrooms with en-suite bathrooms on the first floor. The house has an internal area of 93sqm and covered verandas of 13sqm.

1/9

The house has been very recently renovated.

There is a distribution agreement in place.

| Property Info | Plot / Area Info | Additional info  |           |
|---------------|------------------|------------------|-----------|
| Covered Area  | 93               | Reference Number | 47884     |
|               |                  | Property type    | House     |
|               |                  | Condition        | Pre-Owned |
|               |                  | Bathrooms        | 2         |