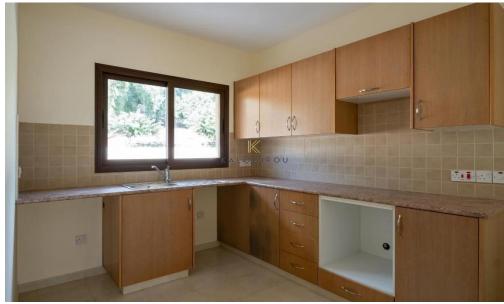

It comprises an open-plan kitchen, a living area on the ground floor and two bedrooms with en-suite bathrooms on the first floor. The house has an internal area of 93sqm and covered verandas of 13sqm.

1/9

The house has been very recently renovated.

There is a distribution agreement in place.

| Property Info | Plot / Area Info | Additional info  |           |
|---------------|------------------|------------------|-----------|
| Covered Area  | 93               | Reference Number | 47884     |
|               |                  | Property type    | House     |
|               |                  | Condition        | Pre-Owned |
|               |                  | Bathrooms        | 2         |