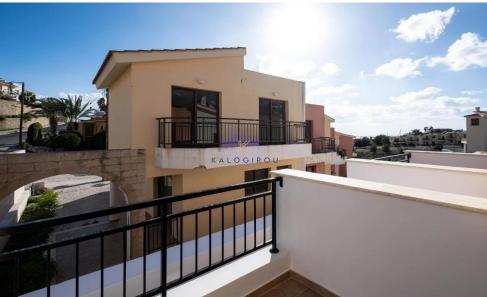

## 2 Bedroom House for Sale in Pegeia, Paphos District

The property is a two-storey maisonette (no.7) in Pegeia. The house is a part of a residential complex of fourteen residences in total, with a communal swimming pool.

It comprises an open-plan kitchen, a living area on the ground floor and two bedrooms with en-suite bathrooms on the first floor. The house has an internal area of 93sqm and covered verandas of 13sqm.