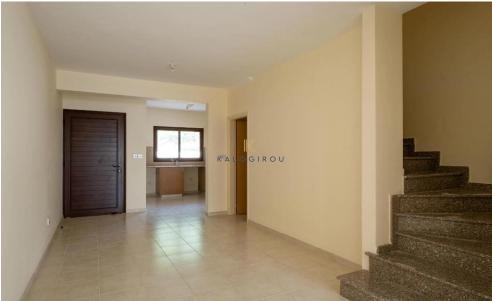

It comprises an open-plan kitchen, a living area on the ground floor and two bedrooms with en-suite bathrooms on the first floor. The house has an internal area of 93sqm and covered verandas of 13sqm.

1/9

The house has been very recently renovated.

There is a distribution agreement in place.

| Property Info | Plot / Area Info | Additional info  |           |
|---------------|------------------|------------------|-----------|
| Covered Area  | 93               | Reference Number | 47884     |
|               |                  | Property type    | House     |
|               |                  | Condition        | Pre-Owned |
|               |                  | Bathrooms        | 2         |