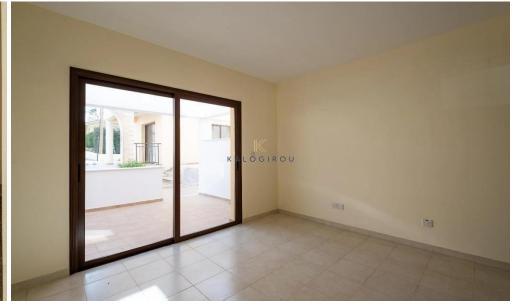

It comprises an open-plan kitchen, a living area on the ground floor and two bedrooms with en-suite bathrooms on the first floor. The house has an internal area of 93sqm and covered verandas of 13sqm.