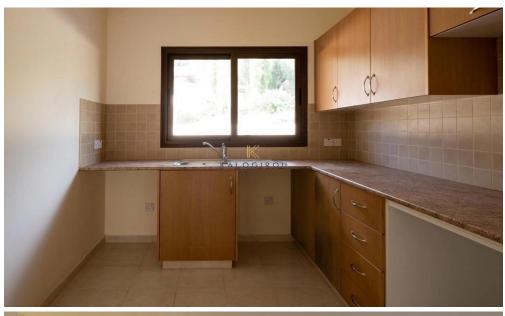

It comprises an open-plan kitchen, a living area on the ground floor and two bedrooms with en-suite bathrooms on the first floor. The house has an internal area of 93sqm and covered verandas of 13sqm.

1/9

The house has been very recently renovated.

There is a distribution agreement in place.

| Property Info | Plot / Area Info | Additional info  |           |
|---------------|------------------|------------------|-----------|
| Covered Area  | 93               | Reference Number | 47884     |
|               |                  | Property type    | House     |
|               |                  | Condition        | Pre-Owned |
|               |                  | Bathrooms        | 2         |