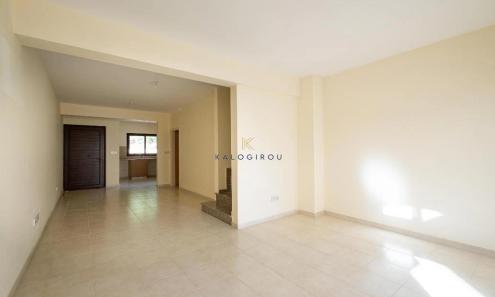

It comprises an open-plan kitchen, a living area on the ground floor and two bedrooms with en-suite bathrooms on the first floor. The house has an internal area of 93sqm and covered verandas of 13sqm.

1/9

The house has been very recently renovated.

There is a distribution agreement in place.

| Property Info | Plot / Area Info | Additional info  |           |
|---------------|------------------|------------------|-----------|
| Covered Area  | 93               | Reference Number | 47884     |
|               |                  | Property type    | House     |
|               |                  | Condition        | Pre-Owned |
|               |                  | Bathrooms        | 2         |