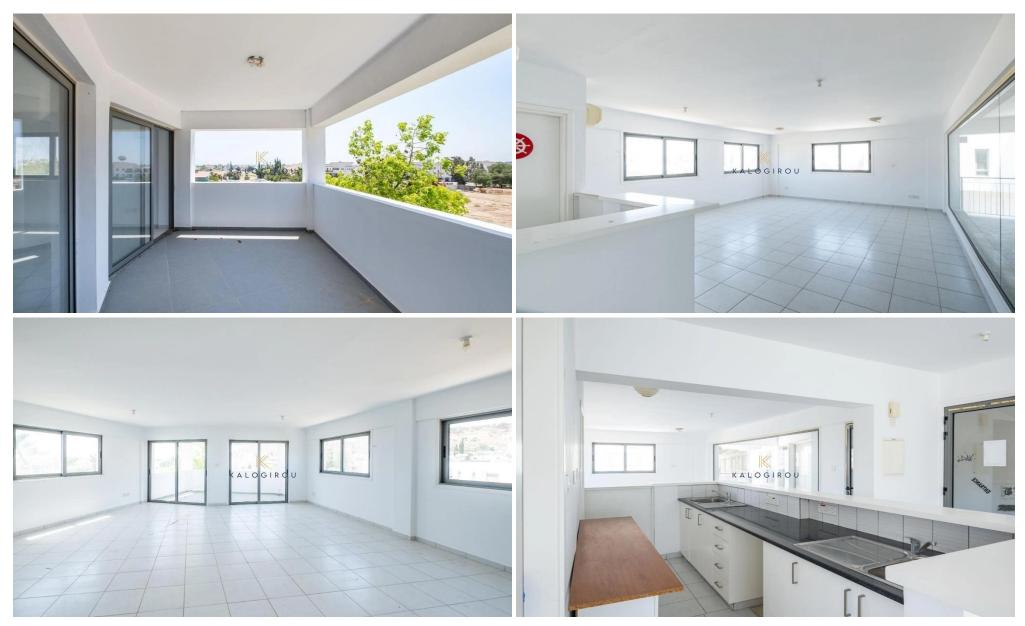

The office (no. 111), is located on the 2nd floor and consists of an open plan area, a toilet, and a kitchen. It has a total enclosed area of 117sqm and 13sqm covered verandas.

The shop (no. M1) is situated on the mezzanine and has a total enclosed area of 65sgm.