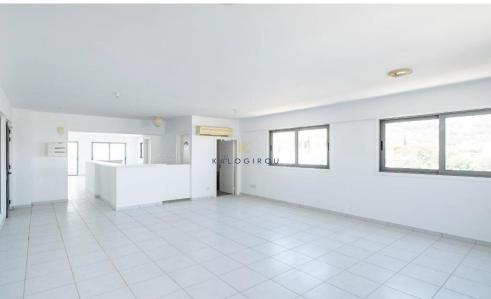

The office (no. 111), is located on the 2nd floor and consists of an open plan area, a toilet, and a kitchen. It has a total enclosed area of 117sqm and 13sqm covered verandas.

The shop (no. M1) is situated on the mezzanine and has a total enclosed area of 65sgm.