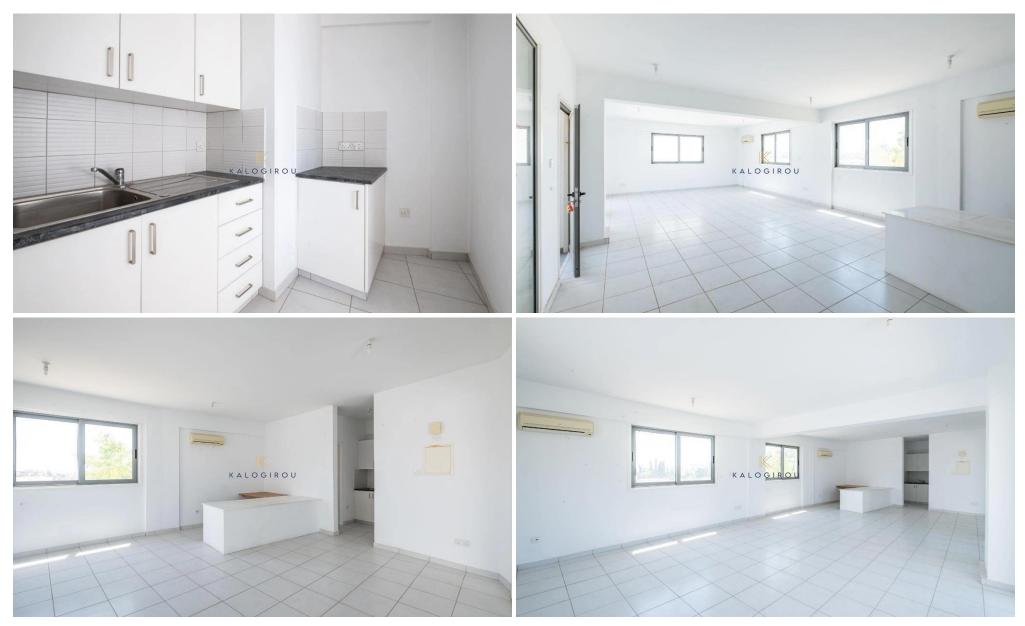

The office (no. 111), is located on the 2nd floor and consists of an open plan area, a toilet, and a kitchen. It has a total enclosed area of 117sqm and 13sqm covered verandas.

The shop (no. M1) is situated on the mezzanine and has a total enclosed area of 65sgm.