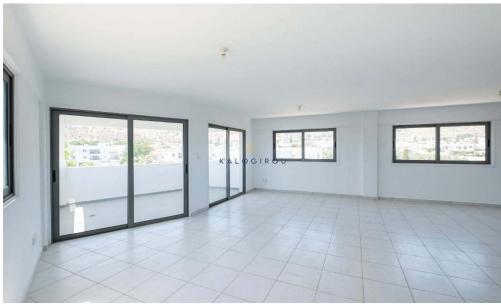

The office (no. 111), is located on the 2nd floor and consists of an open plan area, a toilet, and a kitchen. It has a total enclosed area of 117sqm and 13sqm covered verandas.

The shop (no. M1) is situated on the mezzanine and has a total enclosed area of 65sgm.