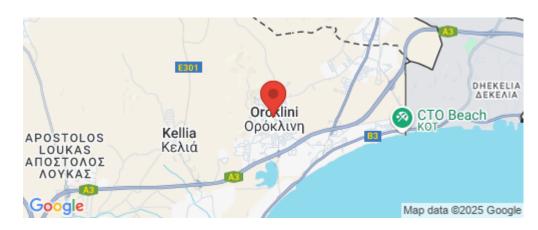

Amenities Location

**Location:** Oroklini Region: **Larnaca** 

Coordinates: 34.982929 / 33.655586

**Price: €165 000 + VAT** 

VAT for this property is €12,312 or €31,350. VAT usually is 19%. If it is your first purchase of property, you can have VAT reduced to 5% for the first 150sq.m. of the property.