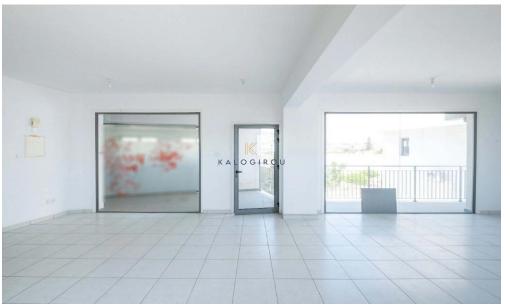

The office (no. 111), is located on the 2nd floor and consists of an open plan area, a toilet, and a kitchen. It has a total enclosed area of 117sqm and 13sqm covered verandas.

The shop (no. M1) is situated on the mezzanine and has a total enclosed area of 65sgm.