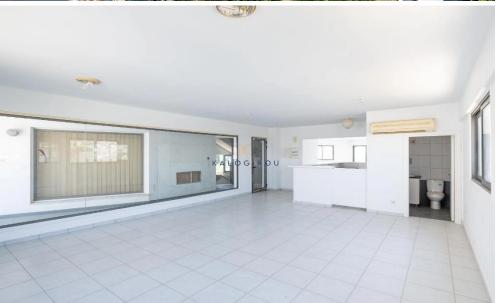

The office (no. 111), is located on the 2nd floor and consists of an open plan area, a toilet, and a kitchen. It has a total enclosed area of 117sqm and 13sqm covered verandas.

The shop (no. M1) is situated on the mezzanine and has a total enclosed area of 65sgm.