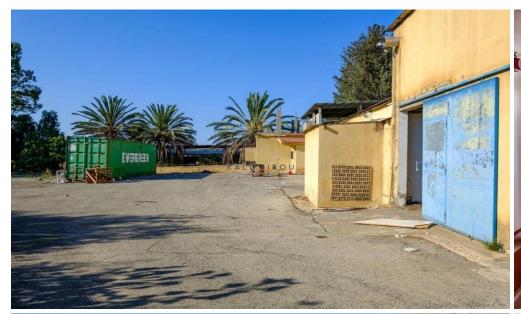

## 890m<sup>2</sup> Commercial for Sale in Orounta, Nicosia District

The property is an industrial warehouse in Orounta. It is located 700m from the town hall of the village. The unit has a total covered area of 890sqm and consists of warehouse split in two workshop areas, a meat processing unit, and a two-storey building. The building comprises a house on the ground floor and an office area on the upper level. The property is built within a land area of 7,916sqm.