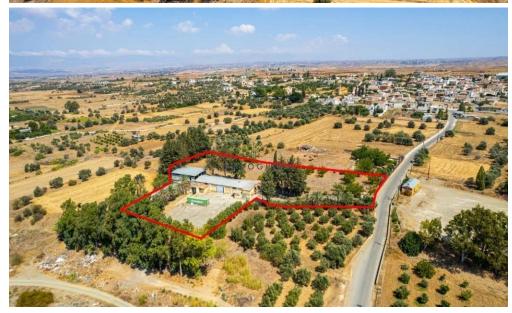

## 890m<sup>2</sup> Commercial for Sale in Orounta, Nicosia District

The property is an industrial warehouse in Orounta. It is located 700m from the town hall of the village. The unit has a total covered area of 890sqm and consists of warehouse split in two workshop areas, a meat processing unit, and a two-storey building. The building comprises a house on the ground floor and an office area on the upper level. The property is built within a land area of 7,916sqm.