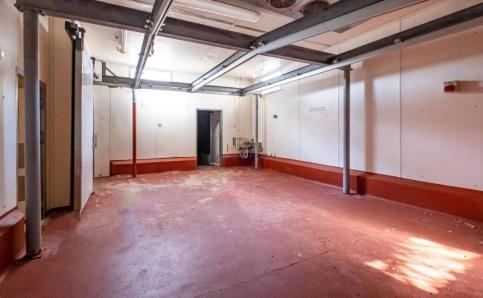

## 890m<sup>2</sup> Commercial for Sale in Orounta, Nicosia District

The property is an industrial warehouse in Orounta. It is located 700m from the town hall of the village. The unit has a total covered area of 890sqm and consists of warehouse split in two workshop areas, a meat processing unit, and a two-storey building. The building comprises a house on the ground floor and an office area on the upper level. The property is built within a land area of 7,916sqm.