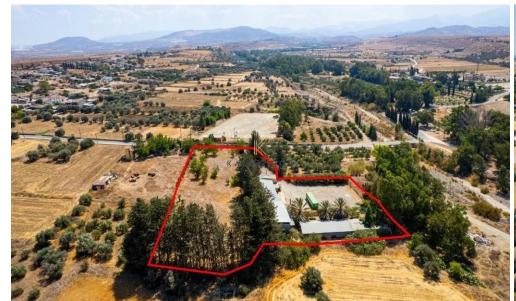

## 890m<sup>2</sup> Commercial for Sale in Orounta, Nicosia District

The property is an industrial warehouse in Orounta. It is located 700m from the town hall of the village. The unit has a total covered area of 890sqm and consists of warehouse split in two workshop areas, a meat processing unit, and a two-storey building. The building comprises a house on the ground floor and an office area on the upper level. The property is built within a land area of 7,916sqm.

| Property Info |     | Plot / Area Info |      | Additional info  |                  |  |
|---------------|-----|------------------|------|------------------|------------------|--|
|               |     |                  |      | Reference Number | 47939            |  |
| Covered Area  | 890 | Plot area        | 7916 | Property type    | Other Commercial |  |
|               |     |                  |      | Condition        | <b>Pre-Owned</b> |  |