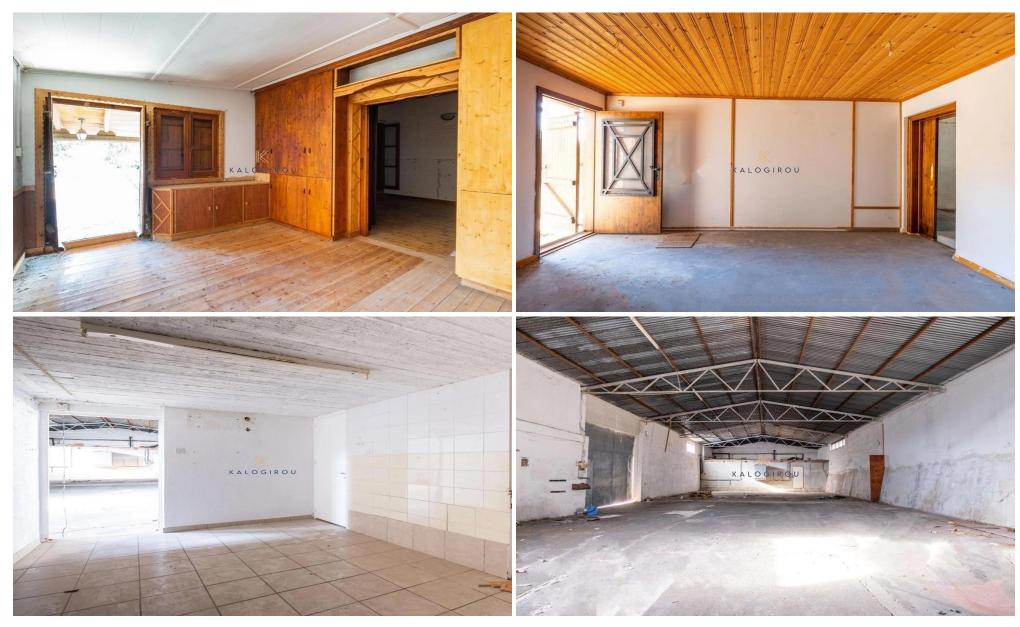

## 890m<sup>2</sup> Commercial for Sale in Orounta, Nicosia District

The property is an industrial warehouse in Orounta. It is located 700m from the town hall of the village. The unit has a total covered area of 890sqm and consists of warehouse split in two workshop areas, a meat processing unit, and a two-storey building. The building comprises a house on the ground floor and an office area on the upper level. The property is built within a land area of 7,916sqm.