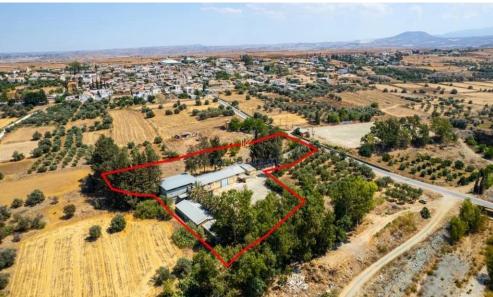

## 890m<sup>2</sup> Commercial for Sale in Orounta, Nicosia District

The property is an industrial warehouse in Orounta. It is located 700m from the town hall of the village. The unit has a total covered area of 890sqm and consists of warehouse split in two workshop areas, a meat processing unit, and a two-storey building. The building comprises a house on the ground floor and an office area on the upper level. The property is built within a land area of 7,916sqm.

| Property Info |     | Plot / Area Info |      | Additional info  |                  |  |
|---------------|-----|------------------|------|------------------|------------------|--|
|               |     |                  |      | Reference Number | 47939            |  |
| Covered Area  | 890 | Plot area        | 7916 | Property type    | Other Commercial |  |
|               |     |                  |      | Condition        | <b>Pre-Owned</b> |  |