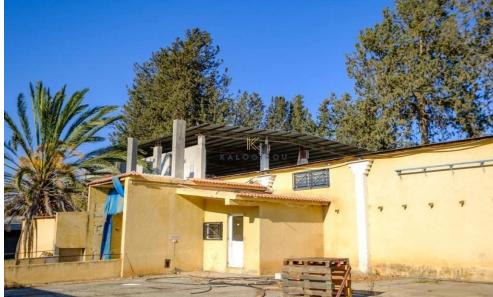

## 890m<sup>2</sup> Commercial for Sale in Orounta, Nicosia District

The property is an industrial warehouse in Orounta. It is located 700m from the town hall of the village. The unit has a total covered area of 890sqm and consists of warehouse split in two workshop areas, a meat processing unit, and a two-storey building. The building comprises a house on the ground floor and an office area on the upper level. The property is built within a land area of 7,916sqm.

| Property Info |     | Plot / Area Info |      | Additional info  |                  |  |
|---------------|-----|------------------|------|------------------|------------------|--|
|               |     |                  |      | Reference Number | 47939            |  |
| Covered Area  | 890 | Plot area        | 7916 | Property type    | Other Commercial |  |
|               |     |                  |      | Condition        | <b>Pre-Owned</b> |  |