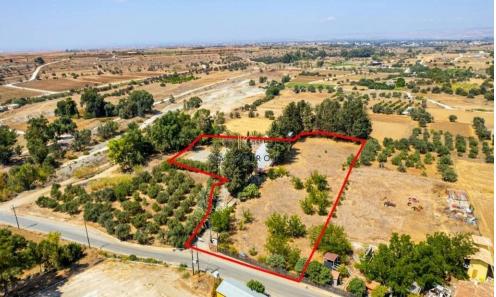

## 890m<sup>2</sup> Commercial for Sale in Orounta, Nicosia District

The property is an industrial warehouse in Orounta. It is located 700m from the town hall of the village. The unit has a total covered area of 890sqm and consists of warehouse split in two workshop areas, a meat processing unit, and a two-storey building. The building comprises a house on the ground floor and an office area on the upper level. The property is built within a land area of 7,916sqm.

| Property Info |     | Plot / Area Info |      | Additional info  |                  |  |
|---------------|-----|------------------|------|------------------|------------------|--|
|               |     |                  |      | Reference Number | 47939            |  |
| Covered Area  | 890 | Plot area        | 7916 | Property type    | Other Commercial |  |
|               |     |                  |      | Condition        | <b>Pre-Owned</b> |  |