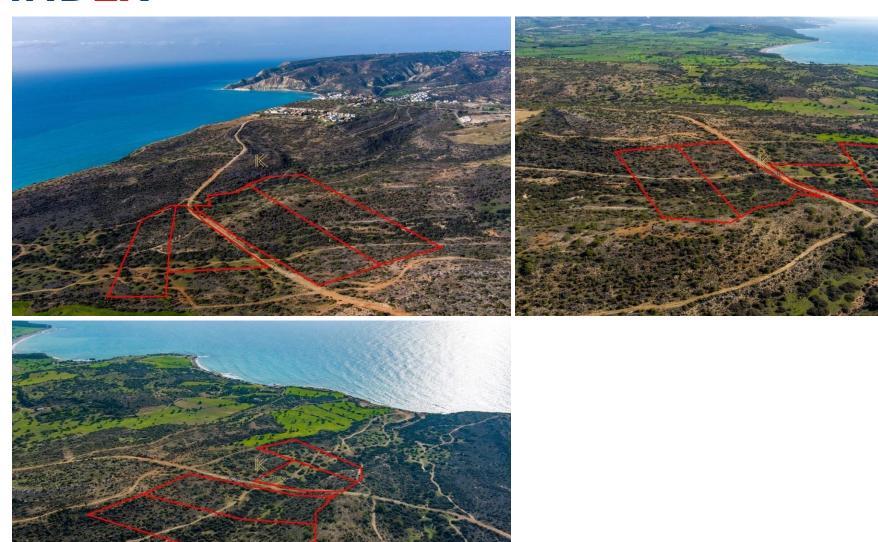

## 44,683m<sup>2</sup> Plot for Sale in Pissouri, Limassol District

The property consists of four tourist fields in Pissouri. They are located 1km from Pissouri Bay's touristic centre and 3km from Limassol – Paphos highway. The fields have a total area of 44,683sqm. The field with reg. no. 0/27762 has a road frontage of 160m and shares a border with the field with reg.no. 0/23872. The field with reg. no. 0/26650 has a road frontage of 130m and shares a border with the field with reg.no. 0/26652. Fields with reg. no. 0/27762 and 0/26650 are separated by a registered road. The fields enjoy panoramic views of the sea and the surrounding area.