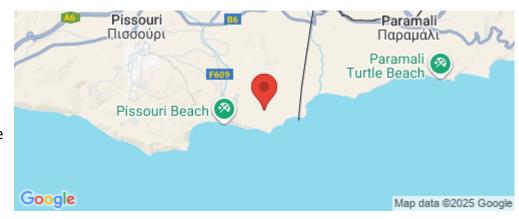

## 44,683m<sup>2</sup> Plot for Sale in Pissouri, Limassol District

The property consists of four tourist fields in Pissouri. They are located 1km from Pissouri Bay's touristic centre and 3km from Limassol – Paphos highway. The fields have a total area of 44,683sqm. The field with reg. no. 0/27762 has a road frontage of 160m and shares a border with the field with reg.no. 0/23872. The field with reg. no. 0/26650 has a road frontage of 130m and shares a border with the field with reg.no. 0/26652. Fields with reg. no. 0/27762 and 0/26650 are separated by a registered road. The fields enjoy panoramic views of the sea and the surrounding area.

Amenities Location

**Location:** Pissouri Region: **Limassol** 

Coordinates: 34.652887 / 32.743164

Price: €2 000 000 + VAT

VAT Excluded

Title transfer fee ~€76 600.00

Price per SQM €45.00/m²

Common expenses None