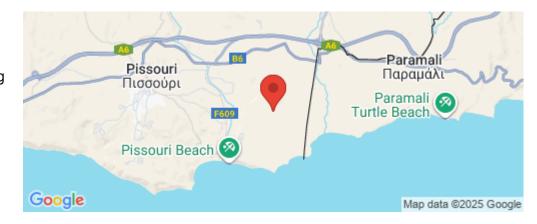

## 40,135m<sup>2</sup> Plot for Sale in Pissouri, Limassol District

The property is a tourist field in Pissouri. It is located 1,5km from Pissouri Bay touristic area and 2,3km from Limassol – Paphos highway. The field has an area of 40,135sqm and it is situated 200m from the nearest registered road. It enjoys panoramic views of the sea and the surrounding area.

Amenities Location

**Location:** Pissouri Region: **Limassol** 

Coordinates: **34.663654** / **32.744501** 

Price: €1 300 000 + VAT

VAT Excluded

Title transfer fee ~€48 600.00

Price per SQM €32.00/m²

Common expenses None