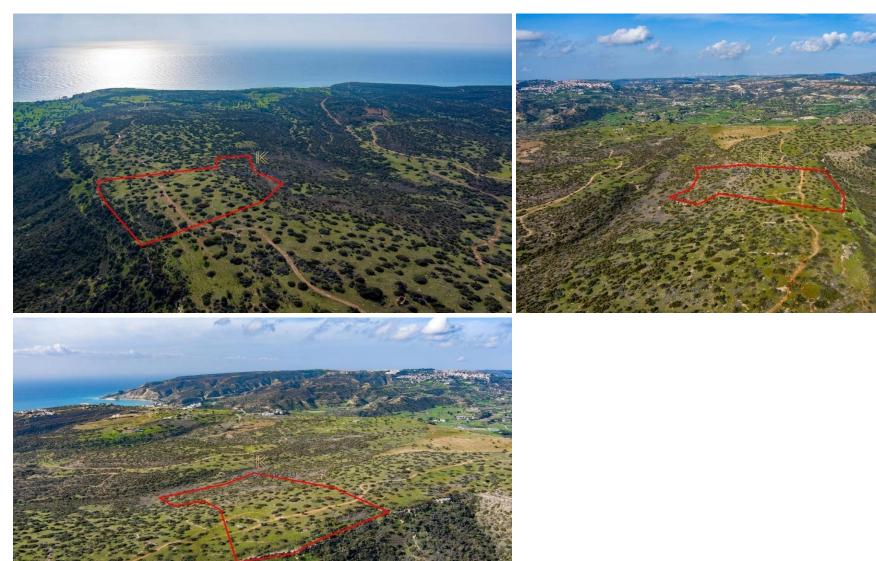

## 40,135m<sup>2</sup> Plot for Sale in Pissouri, Limassol District

The property is a tourist field in Pissouri. It is located 1,5km from Pissouri Bay touristic area and 2,3km from Limassol – Paphos highway. The field has an area of 40,135sqm and it is situated 200m from the nearest registered road. It enjoys panoramic views of the sea and the surrounding area.

The field provides easy access to restaurants, Aphrodite Hills Golf Club and the spectacular white cliffs of Cape Aspro.

| Plot / Area Info |       | Additional info  |                                                |
|------------------|-------|------------------|------------------------------------------------|
|                  |       | Reference Number | 47965                                          |
| Plot area        | 40135 | Property type    | Land and Plots                                 |
|                  |       | Condition        | <b>Pre-Owned</b>                               |
|                  | •     |                  | Reference Number Plot area 40135 Property type |