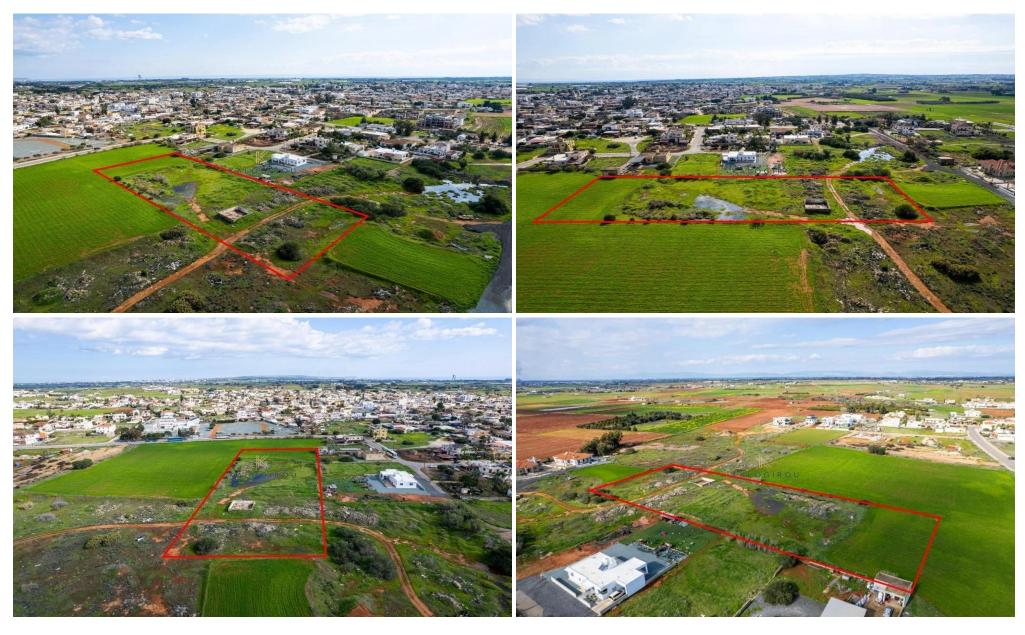

## 6,585m<sup>2</sup> Plot for Sale in Liopetri, Famagusta District

The property is a shared (66,6%) residential field in Liopetri. It is located 400m from the center of the community and 100m from B' primary school.

The field has a total area of 6,585sqm and Gordian's share corresponds approximately to 4,390sqm. It abuts an under registration road.

| Property Info | Plot / Area Info |      | Additional info  |                |
|---------------|------------------|------|------------------|----------------|
|               |                  |      | Reference Number | 48010          |
|               | Plot area        | 6585 | Property type    | Land and Plots |
|               |                  |      | Condition        | Pre-Owned      |