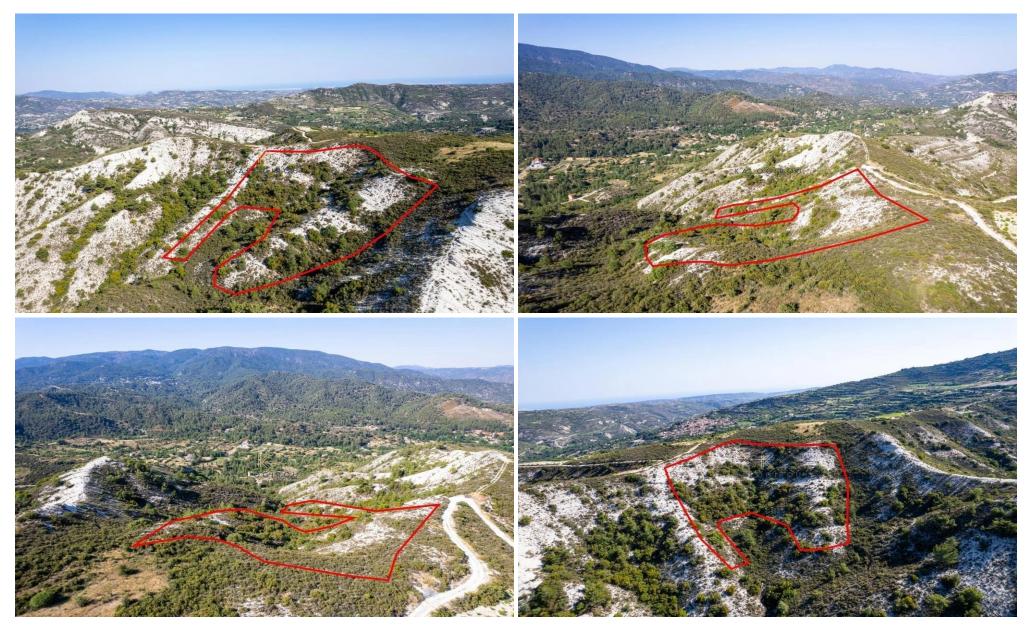

## 13,378m<sup>2</sup> Plot for Sale in Pera Pedi, Limassol District

The property is an agricultural field in Pera Pedi. It is located 700m from Pera Pedi center and 500m from the road of Mandria- Koilani.

The field has a total land area of 13,378sqm and is situated 400 from the nearest registered asphalt road.

| Property Info | Plot / Area Info |                  | Additional info  |                |
|---------------|------------------|------------------|------------------|----------------|
|               |                  | Reference Number | Reference Number | 48015          |
|               | Plot area        | 13378            | Property type    | Land and Plots |
|               |                  |                  | Condition        | Pre-Owned      |

**Amenities Location** 

**Location:** Pera Pedi Region: **Limassol** 

Coordinates: 34.856118875079 / 32.861713424243

Price: €55 000 + VAT

VAT Excluded

Title transfer fee ~€825.00

Price per SQM €4.00/m²

Common expenses None