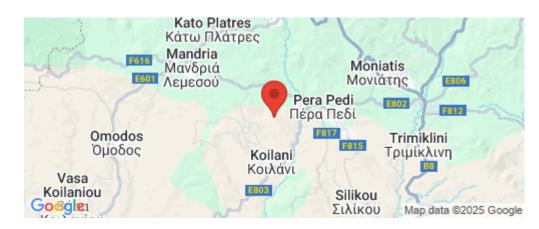

## 13,378m<sup>2</sup> Plot for Sale in Pera Pedi, Limassol District

The property is an agricultural field in Pera Pedi. It is located 700m from Pera Pedi center and 500m from the road of Mandria- Koilani.

The field has a total land area of 13,378sqm and is situated 400 from the nearest registered asphalt road.

| Property Info | Plot / Area Info |                  | Additional info  |                |
|---------------|------------------|------------------|------------------|----------------|
|               |                  | Reference Number | Reference Number | 48015          |
|               | Plot area        | 13378            | Property type    | Land and Plots |
|               |                  |                  | Condition        | Pre-Owned      |

**Amenities Location** 

**Location:** Pera Pedi Region: **Limassol** 

Coordinates: 34.856118875079 / 32.861713424243

Price: €55 000 + VAT

VAT Excluded

Title transfer fee ~€825.00

Price per SQM €4.00/m²

Common expenses None