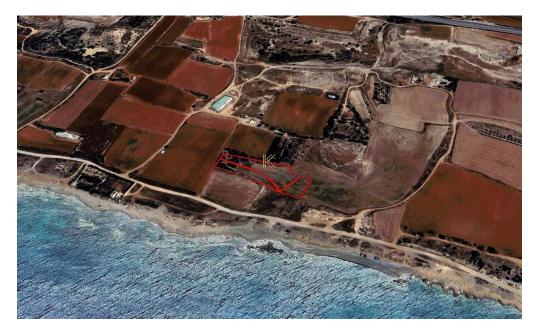

## 7,188m<sup>2</sup> Plot for Sale in Ormideia, Larnaca District

Large, Touristic Land for sale in Ormideia, Larnaca. Close to all amenities including schools, supermarket, banks, shops, restaurants etc. Just a short drive to the beach. Easy access to Larnaca, Ayia Napa, Protaras, Paralimni motorway. A 15-minute drive to Ayia Napa and a 20-minute drive to Larnaca Town and Larnaca International Airport.

Land only 110 m from the sea for sale in Ormideia. The asset is a touristic land of 7.188 sq m within tourist planning zone T3 $\epsilon$ , with building density of 40%, cover factor of 20%. There is the possibility of constructed a building or houses with a maximum height of 13.1m (3 floors).