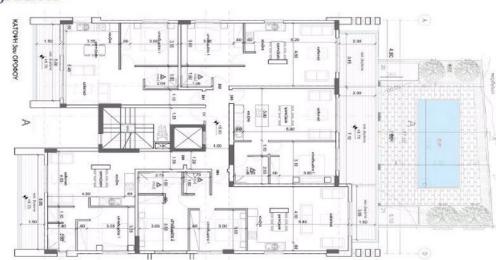

|           |            |        | Bathrooms        | 1                |

Amenities Location

**Location:** Paphos - Universal Region: **Paphos** 

Coordinates: 34.76357 / 32.43095



Price: €220 000 + VAT

VAT for this property is €11,000 or €41,800. VAT usually is 19%. If it is your first purchase of property, you can have VAT reduced to 5% for the first 150sq.m. of the property.

VAT Excluded

Title transfer fee None

Price per SQM €4 400.00/m²

Common expenses None

## **Representative: Emerald Property Consultants**

Registration number 845 Email info@cyprusemerald.com
License number 329/E Legal name N/A

Phone: **+35723080080** 

## **Price change history**

€210 000 on Aug 11, 2024 €220 000 on Feb 8, 2025















SITE PLAN

FLOOR PLAN 1st floor





## FLOOR PLAN 3rd floor