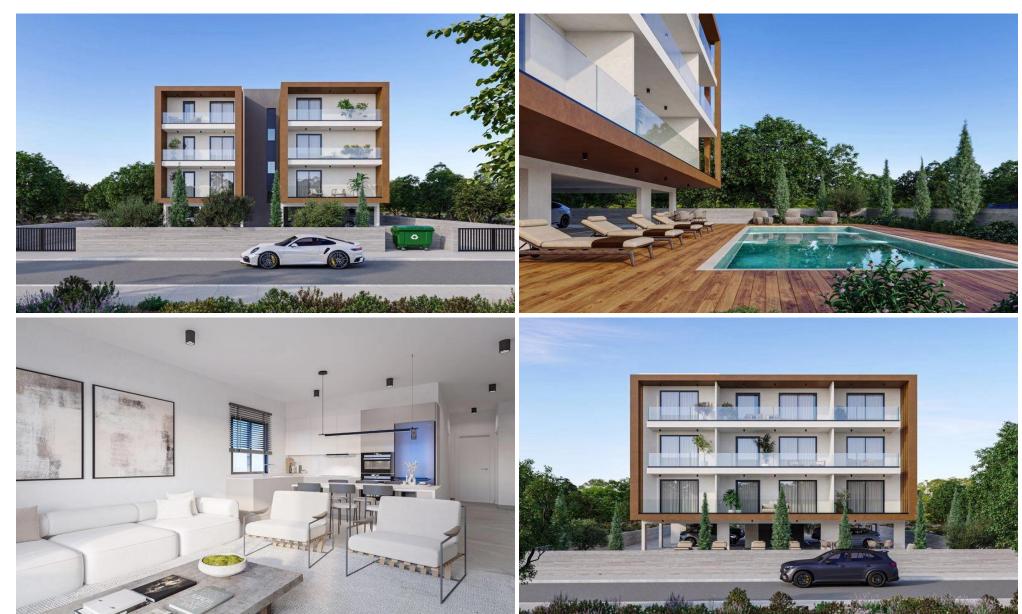

## 1 Bedroom Apartment for Sale in Paphos - Universal

One Bedroom Apartment For Sale in Universal, Paphos – Title Deeds (New Build Process) This new development consists of 16 apartments, over three floors, with a large communal swimming pool, landscaped gardens and an outdoor snack bar. The complex is located in the sought after area of Universal in Paphos, the most popular area for short terms rentals in Cyprus and one of the most popular for permanent living in Paphos. The public green area opposite the plot offers an unobstructed view, enhancing the feel of tranquility and creating a secluded environment for the residents. This project is located only a few minutes' drive from Paphos Town Cen...