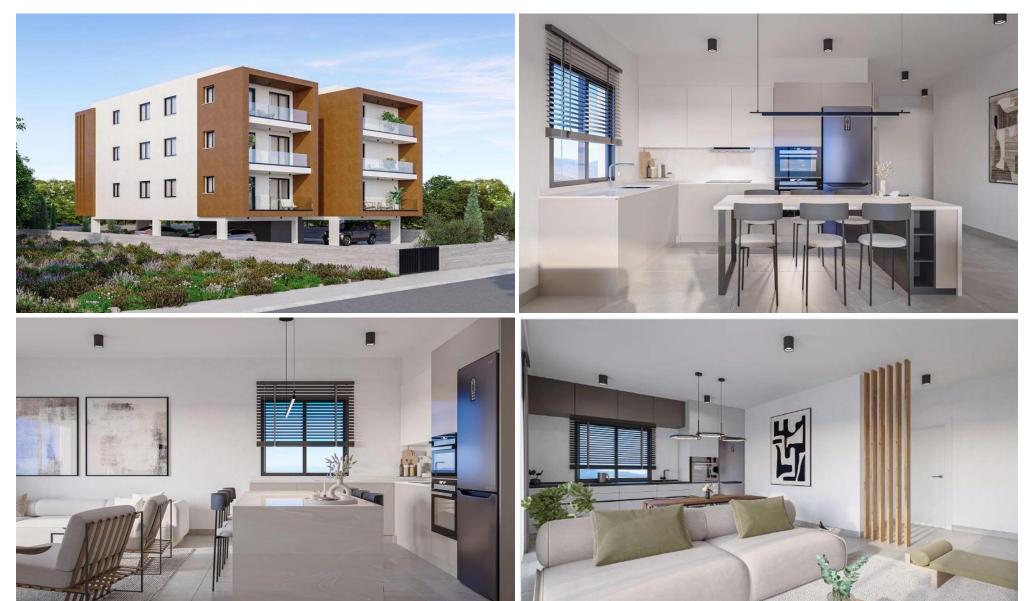

## 1 Bedroom Apartment for Sale in Paphos - Universal

One Bedroom Apartment For Sale in Universal, Paphos – Title Deeds (New Build Process) This new development consists of 16 apartments, over three floors, with a large communal swimming pool, landscaped gardens and an outdoor snack bar. The complex is located in the sought after area of Universal in Paphos, the most popular area for short terms rentals in Cyprus and one of the most popular for permanent living in Paphos. The public green area opposite the plot offers an unobstructed view, enhancing the feel of tranquility and creating a secluded environment for the residents. This project is located only a few minutes' drive from Paphos Town Cen...