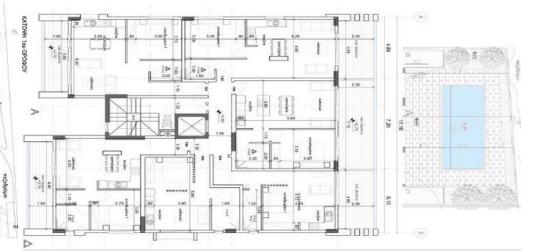

## **Price change history**

€210 000 on Aug 11, 2024 €220 000 on Feb 8, 2025

SITE PLAN

FLOOR PLAN 1st floor