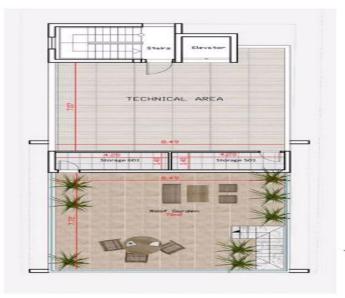

#### www.index.cy - All Cyprus Real Estate

4 601 3 Bedroom 4 Bathroom 108 SQM Internal Area 15.5 SQM Covered Veranda 30 SQM Uncovered Roof Garden

601