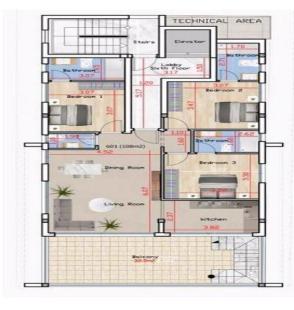

#### www.index.cy - All Cyprus Real Estate

4 601 3 Bedroom 4 Bathroom 108 SQM Internal Area 15.5 SQM Covered Veranda 30 SQM Uncovered Roof Garden

601