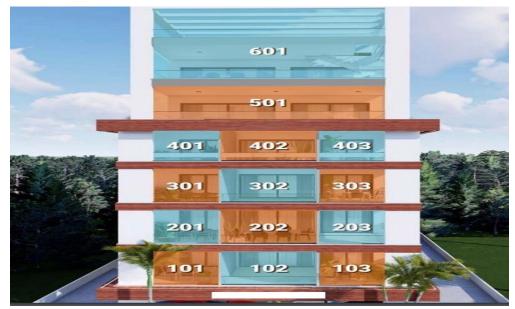

## **3 Bedroom Apartment for Sale in Larnaca District**

Three Bedroom Penthouse Apartment For Sale in Mackenzie Beach, Larnaca – Title Deeds (New Build Process) [] Only 1 Three bedroom penthouse apartment available !! – 601 [] A high-end residential project at 90 meters from, and within walking distance of the vibrant Blue Flag Mackenzie Beach. Mackenzie Beach in one of the most prestigious and touristic areas in Larnaca. The apartments are carefully designed so as to offer studio apartments, 1 three bedroom whole floor apartment on the 5th floor and 1 three bedroom whole floor penthouse apartment with a roof garden. The project is in a convenient location near all amenities.]] Whole Floor Apartment]&...

#### www.index.cy - All Cyprus Real Estate

4 601 3 Bedroom 4 Bathroom 108 SQM Internal Area 15.5 SQM Covered Veranda 30 SQM Uncovered Roof Garden

601