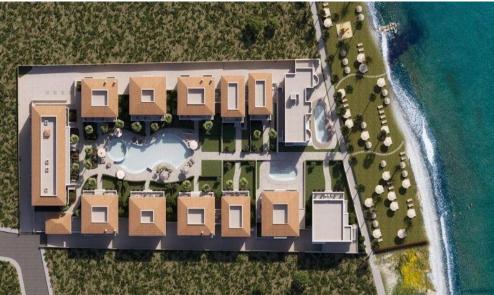

## 4 Bedroom House for Sale in Zygi, Larnaca District

Four Bedroom Maisonette For Sale in Zygi, Larnaca – Title Deeds (New Build Process) These Residences will be a gated complex with a total of 17 units and will include 12 Detached 3, 4 and 5 bedroom villas. In addition there will be 5 Maisonettes of 3 and 4 Bedrooms. These ultimate luxurious homes will have a private pathway to the beach and a grass area with comfortable recreation equipment. The complex comes with a beautiful communal swimming pool and sunbathing area. Maisonettes 1 or 5 — Master bedroom with ensuite and fitted wardrobes — 2 Bedrooms with fitted wardrobes — 1 Bedroom on the basement floor — Open plan...