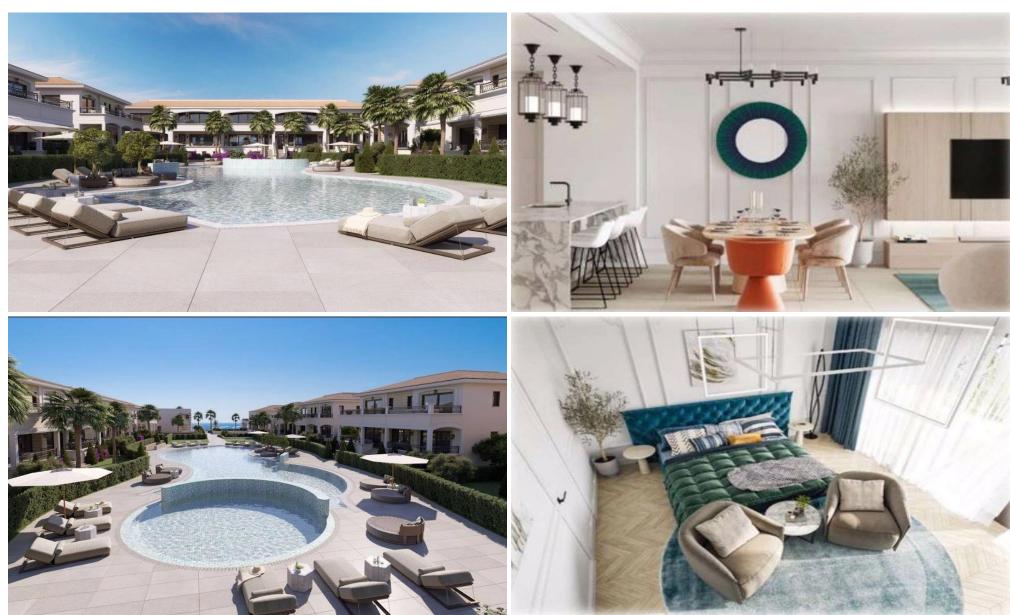

## 4 Bedroom House for Sale in Zygi, Larnaca District

Four Bedroom Maisonette For Sale in Zygi, Larnaca – Title Deeds (New Build Process) These Residences will be a gated complex with a total of 17 units and will include 12 Detached 3, 4 and 5 bedroom villas. In addition there will be 5 Maisonettes of 3 and 4 Bedrooms. These ultimate luxurious homes will have a private pathway to the beach and a grass area with comfortable recreation equipment. The complex comes with a beautiful communal swimming pool and sunbathing area. Maisonettes 1 or 5 — Master bedroom with ensuite and fitted wardrobes — 2 Bedrooms with fitted wardrobes — 1 Bedroom on the basement floor — Open plan...