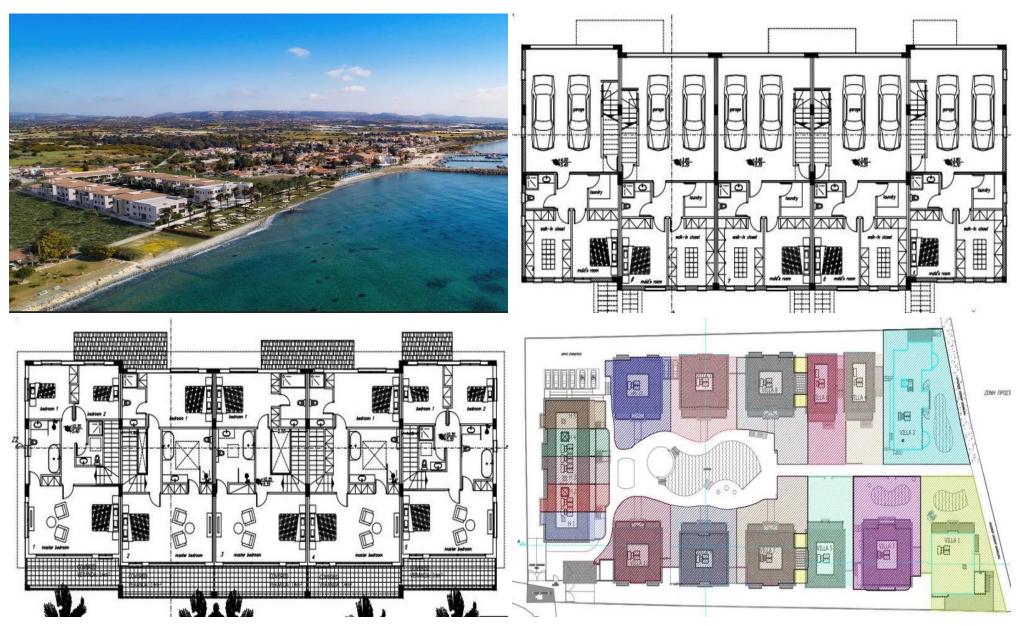

## 4 Bedroom House for Sale in Zygi, Larnaca District

Four Bedroom Maisonette For Sale in Zygi, Larnaca – Title Deeds (New Build Process) These Residences will be a gated complex with a total of 17 units and will include 12 Detached 3, 4 and 5 bedroom villas. In addition there will be 5 Maisonettes of 3 and 4 Bedrooms. These ultimate luxurious homes will have a private pathway to the beach and a grass area with comfortable recreation equipment. The complex comes with a beautiful communal swimming pool and sunbathing area. Maisonettes 1 or 5 — Master bedroom with ensuite and fitted wardrobes — 2 Bedrooms with fitted wardrobes — 1 Bedroom on the basement floor — Open plan...