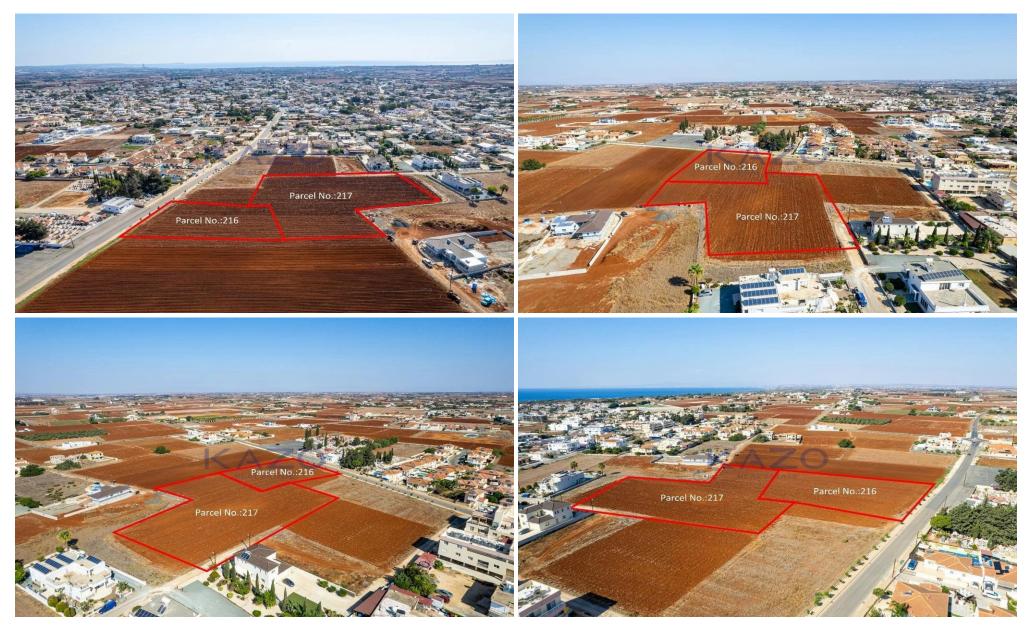

## 9,697m<sup>2</sup> Plot for Sale in Xylofagou, Larnaca District

The property concerns two residential fields in Xylofagou. The field with parcel number 216 is 83% share and Gordian's share corresponds approximately to a land area of 3,090 sqm and the field with parcel number 217 is 100% share, with a land area of 5,988 sqm.

Properties are located 300m from the village's centre and 250m from Anastasi Manoli avenue.

Both fields have a land area of 9,697sqm and a road frontage of 53m. Offers close proximity to all amenities and easy access to the main road connecting Xylofagou – Ormideia.