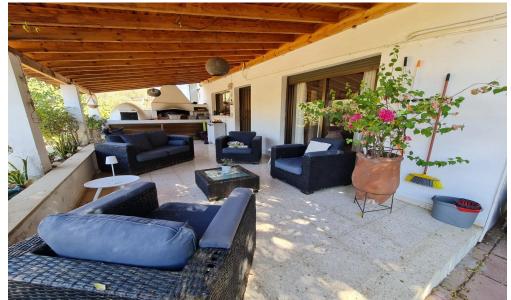

## **5 Bedroom House for Sale in Tseri, Nicosia District**

For sale is a beautiful large house surrounded by a beautiful garden in which olive trees, figs, tangerine and lemon trees grow, as well as many other trees and flowers and a vine. The house has 5 bedrooms (3 upstairs, 1 on the ground floor and 1 in the basement) and 4 bathrooms. Large living room and kitchen. In the basement there is a kitchen, a bathroom and a living room that can be converted into an additional room (total of 6 bedrooms) with a separate entrance, which allows you to make a separate apartment out of it. The house is surrounded by two large and one small verandas, each bedroom upstairs also has its own veranda. The house has two storage sheds outside and one storage room...