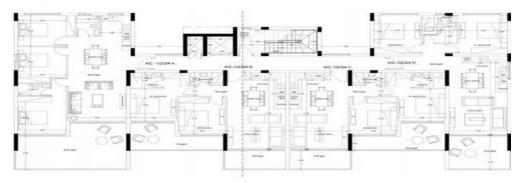

for this property is **€26,240** or **€99,712**. VAT usually is 19%. If it is your first purchase of property, you can have VAT reduced to 5% for the first 150sq.m. of the property.

| VAT | Excluded | Title transfer fee | None                     | Common ovnonces | Nana |
|-----|----------|--------------------|--------------------------|-----------------|------|
|     |          | Price per SQM      | €3 946.00/m <sup>2</sup> | Common expenses | None |

## **Representative: DOM Real Estate**

| Registration number | 397   | Email      | info@dom.com.cy |
|---------------------|-------|------------|-----------------|
| License number      | 338/E | Legal name | N/A             |

Phone: **+35796644888** 

## **Price change history**

€524 800 on Aug 14, 2024









4/4

## Master Plan



Parking

BLOCK A、C 1st、2nd、3rd、4th Floor Plans