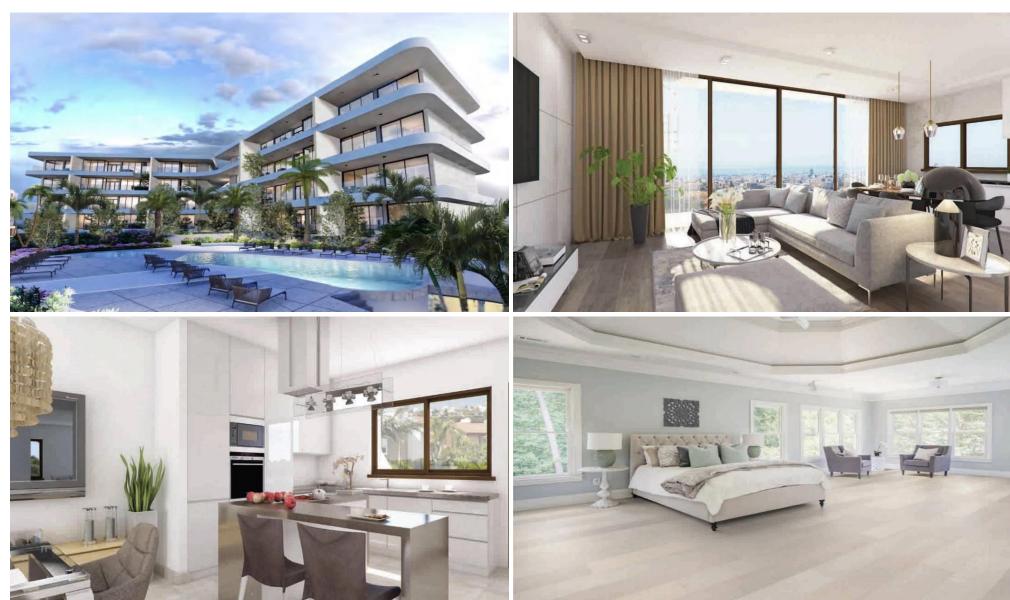

## 3 Bedroom Apartment for Sale in Limassol - Agios Athanasios

A modern 3-bedroom apartment is for sale. Located in a prestigious gated complex with a communal pool in the heart of Agios Athanasios, Limassol. Supermarkets, schools, hospitals, banks, shopping streets, beaches, elite clubs and restaurants can be reached in just 5 minutes. There are many private schools nearby: the famous private Grammar School, Heritage Private Schools and Foley's School.

| Property Info     |             | Plot / Area Info |              | Additional info  |                  |
|-------------------|-------------|------------------|--------------|------------------|------------------|
| Covered Area      | 133         |                  |              | Reference Number | 108186           |
| Furnishing        | Unfurnished | Parking          | Covered, Yes | Property type    | <b>Apartment</b> |
| Energy Efficiency | Α           | Parking          | Covered, res | Condition        | <b>Brand New</b> |
| Air Conditioning  | No          |                  |              | Bathrooms        | 2                |

Amenities Location

Location: Limassol - Agios Athanasios Region: Limassol

Price: €524 800 + VAT

VAT for this property is **€26,240** or **€99,712**. VAT usually is 19%. If it is your first purchase of property, you can have VAT reduced to 5% for the first 150sq.m. of the property.