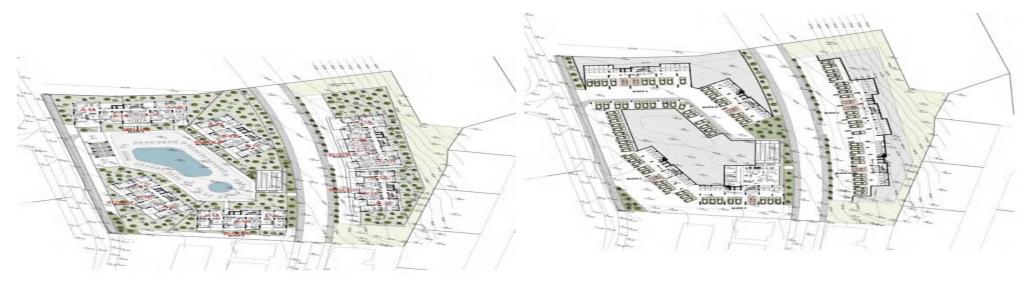

e: €524 800 + VAT

VAT for this property is **€26,240** or **€99,712**. VAT usually is 19%. If it is your first purchase of property, you can have VAT reduced to 5% for the first 150sq.m. of the property.

| VAT | Excluded | Title transfer fee | None                     | Common ovnonces | Nana |
|-----|----------|--------------------|--------------------------|-----------------|------|
|     |          | Price per SQM      | €3 946.00/m <sup>2</sup> | Common expenses | None |

## **Representative: DOM Real Estate**

| Registration number | 397   | Email      | info@dom.com.cy |
|---------------------|-------|------------|-----------------|
| License number      | 338/E | Legal name | N/A             |

Phone: **+35796644888** 

## **Price change history**

€524 800 on Aug 14, 2024









4/4

## Master Plan



Parking

BLOCK A、C 1st、2nd、3rd、4th Floor Plans