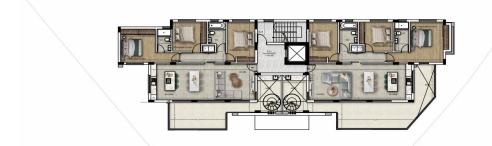

## 3 Bedroom Apartment for Sale in Limassol - Agios Athanasios

For sale 3 bedroom apartment in the area of Agios Athanasios. This exclusive residential complex offers a unique combination of comfort, elegance and panoramic sea views. The modern design is combined with the functionality and open-plan kitchen and living room. The master bedrooms have floor-to-ceiling windows with built-in wardrobes and a private balcony with stunning sea views. Covered parking and storage room.

| Property Info     |             | Plot / Area Info |              | Additional info  |                  |
|-------------------|-------------|------------------|--------------|------------------|------------------|
| Covered Area      | 264         |                  |              | Reference Number | 108094           |
| Furnishing        | Unfurnished | Darking          | Covered, Yes | Property type    | <b>Apartment</b> |
| Energy Efficiency | Α           | Parking          | Covered, res | Condition        | <b>Brand New</b> |
| Air Conditioning  | No          |                  |              | Bathrooms        | 1                |