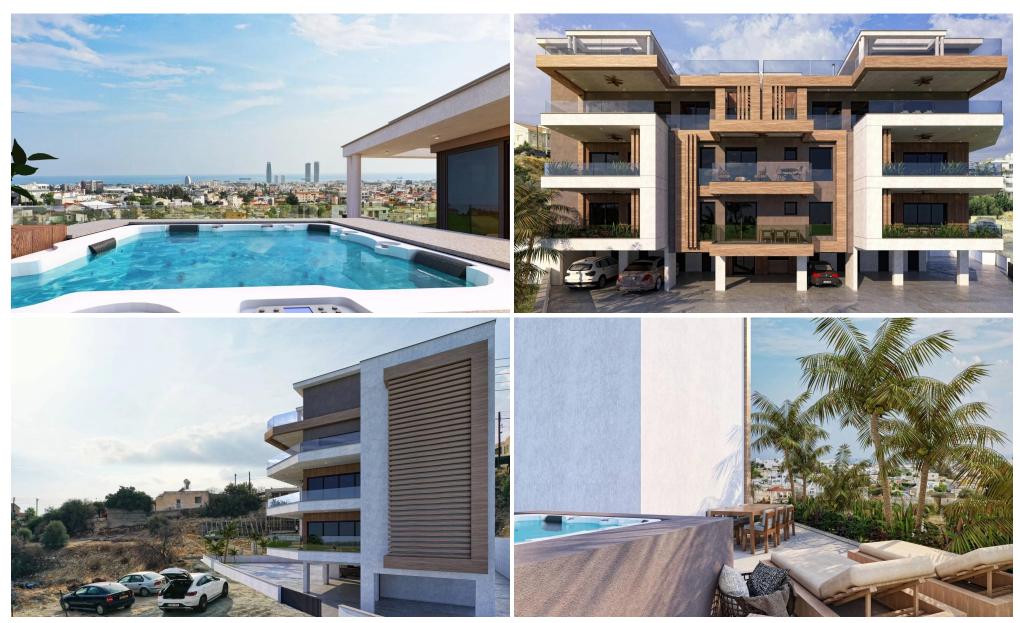

## 3 Bedroom Apartment for Sale in Limassol - Agios Athanasios

For sale 3 bedroom apartment in the area of Agios Athanasios. This exclusive residential complex offers a unique combination of comfort, elegance and panoramic sea views. The modern design is combined with the functionality and open-plan kitchen and living room. The master bedrooms have floor-to-ceiling windows with built-in wardrobes and a private balcony with stunning sea views. Covered parking and storage room.

**Amenities Location** 

Location: Limassol - Agios Athanasios Region: Limassol

Price: €900 000 + VAT

VAT for this property is €99,409 or €171,000. VAT usually is 19%. If it is your first purchase of property, you can have VAT reduced to 5% for the first 150sq.m. of the property.