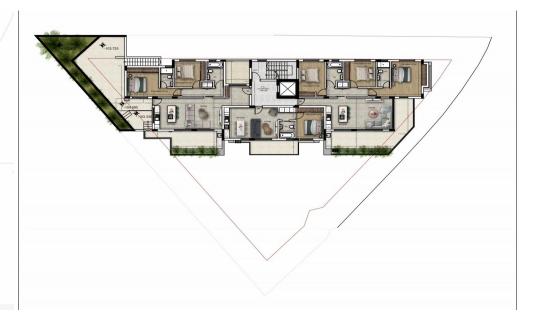

## 3 Bedroom Apartment for Sale in Limassol - Agios Athanasios

For sale 3 bedroom apartment in the area of Agios Athanasios. This exclusive residential complex offers a unique combination of comfort, elegance and panoramic sea views. The modern design is combined with the functionality and open-plan kitchen and living room. The master bedrooms have floor-to-ceiling windows with built-in wardrobes and a private balcony with stunning sea views. Covered parking and storage room.

| Property Info     |             | Plot / Area Info |              | Additional info  |                  |
|-------------------|-------------|------------------|--------------|------------------|------------------|
| Covered Area      | 264         |                  |              | Reference Number | 108094           |
| Furnishing        | Unfurnished | Darking          | Covered, Yes | Property type    | <b>Apartment</b> |
| Energy Efficiency | Α           | Parking          | Covered, res | Condition        | <b>Brand New</b> |
| Air Conditioning  | No          |                  |              | Bathrooms        | 1                |