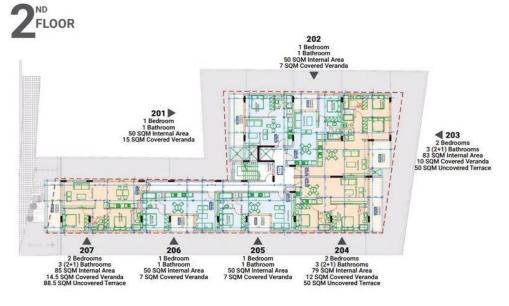

### **1** Bedroom Apartment for Sale in Livadia Larnakas, Larnaca District

One Bedroom Apartment For Sale in Livadia, Larnaca – Title Deeds (New Build Process) []] A beautifully designed residential building for sale comprises of 1 and 2 bedroom apartments. There are a total of 14 units positioned on 2 floors on a contemporary designed building with unique and modern architecture, offering luxurious and functional living spaces. Three of the top floor apartments enjoy private access to their individual roof garden. []] They are excellently located in the Livadia coastal region only minutes from the sea. This area is rapidly becoming a place of attraction for residents of Cyprus and foreign investors due to the new Larnaca Port and Marina Dev...

Property Info Plot / Area Info

Covered Area 50

Amenities

Location

Location: Livadia Larnakas Region: Larnaca Coordinates: 34.9541 / 33.6291