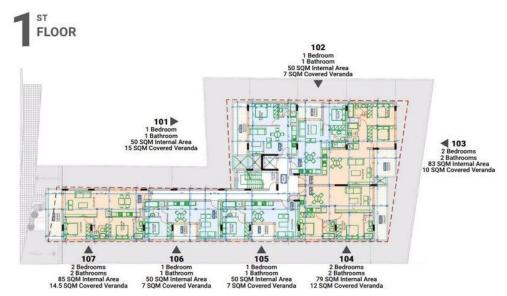

### **1** Bedroom Apartment for Sale in Livadia Larnakas, Larnaca District

One Bedroom Apartment For Sale in Livadia, Larnaca – Title Deeds (New Build Process) []] A beautifully designed residential building for sale comprises of 1 and 2 bedroom apartments. There are a total of 14 units positioned on 2 floors on a contemporary designed building with unique and modern architecture, offering luxurious and functional living spaces. Three of the top floor apartments enjoy private access to their individual roof garden. []] They are excellently located in the Livadia coastal region only minutes from the sea. This area is rapidly becoming a place of attraction for residents of Cyprus and foreign investors due to the new Larnaca Port and Marina Dev...

Property Info Plot / Area Info

Covered Area 50

Amenities

Location

Location: Livadia Larnakas Region: Larnaca Coordinates: 34.9541 / 33.6291

#### **Additional info**

| Reference Numbe | er <b>plu079n1</b> |
|-----------------|--------------------|
| Property type   | Apartment          |
| Condition       | <b>Brand New</b>   |
| Bathrooms       | 1                  |