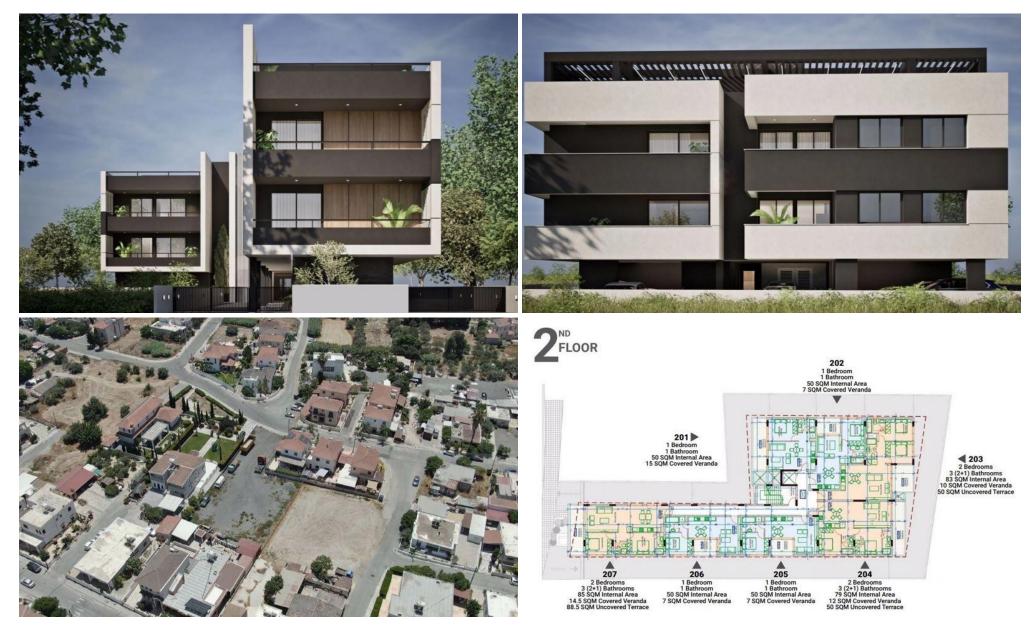

## plu079n2p

Two Bedroom Penthouse Apartment For Sale in Livadia, Larnaca – Title Deeds (New Build Process) \( \subseteq \text{A}\) beautifully designed residential building for sale comprises of 1 and 2 bedroom apartments. There are a total of 14 units positioned on 2 floors on a contemporary designed building with unique and modern architecture, offering luxurious and functional living spaces. Three of the top floor apartments enjoy private access to their individual roof garden. \( \subseteq \text{They are excellently located in the Livadia coastal region only minutes from the sea. This area is rapidly becoming a place of attraction for residents of Cyprus and foreign investors due to the new Larnaca Port and \( \text{...} \)