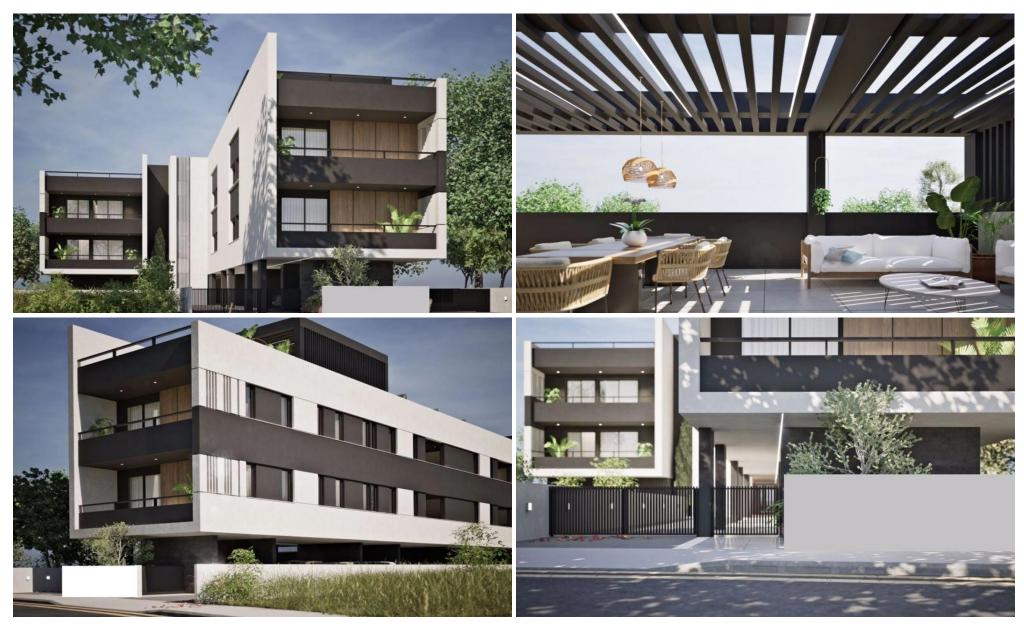

## plu079n2p

Two Bedroom Penthouse Apartment For Sale in Livadia, Larnaca – Title Deeds (New Build Process) \( \subseteq \text{A}\) beautifully designed residential building for sale comprises of 1 and 2 bedroom apartments. There are a total of 14 units positioned on 2 floors on a contemporary designed building with unique and modern architecture, offering luxurious and functional living spaces. Three of the top floor apartments enjoy private access to their individual roof garden. \( \subseteq \text{They are excellently located in the Livadia coastal region only minutes from the sea. This area is rapidly becoming a place of attraction for residents of Cyprus and foreign investors due to the new Larnaca Port and \( \text{...} \)