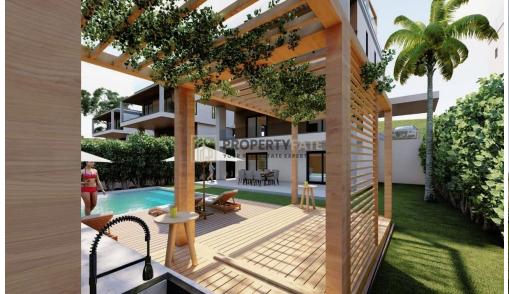

## Features:

- 5 Bedrooms & option to make a 6th bedroom
- 5 Bathrooms
- 294 sqm of internal covered areas
- 68 sqm of covered verandas
- Plot size: 559 sqm
- Spacious Hall & Kitchen
- Large terraces with stunning views
- Comfortable interiors

**Property Info** 

Covered Area Furnishing Heating

Air Conditioning

294

Partially furnished Underfloor Heating, Yes

All rooms, Yes

Plot / Area Info

Plot area **559**Pool **Yes** 