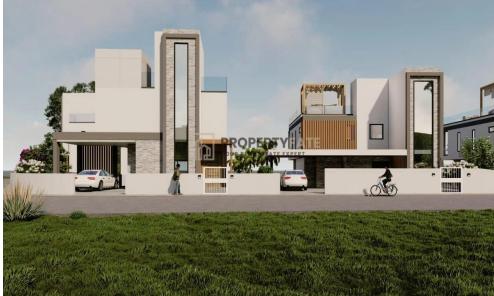

## 5 Bedroom House for Sale in Parekklisia, Limassol District

Luxurious Villa for sale in an upscale area Pareklisia, Limassol with unobstructed sea views.

Underground floor: 83 sqm

Underground-floor storage: 33 sqm

## Features:

- 5 Bedrooms & option to make a 6th bedroom
- 5 Bathrooms
- 294 sqm of internal covered areas
- 68 sqm of covered verandas
- Plot size: 559 sqm
- Spacious Hall & Kitchen
- Large terraces with stunning views
- Comfortable interiors