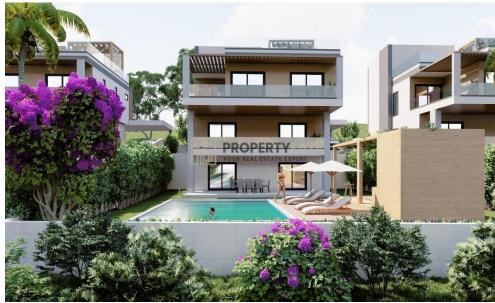

## Features:

- 5 Bedrooms & option to make a 6th bedroom
- 5 Bathrooms
- 294 sqm of internal covered areas
- 68 sqm of covered verandas
- Plot size: 559 sqm
- Spacious Hall & Kitchen
- Large terraces with stunning views
- Comfortable interiors