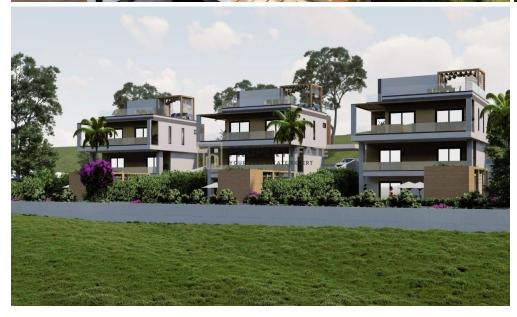

## 5 Bedroom House for Sale in Parekklisia, Limassol District

Luxurious Villa for sale in an upscale area Pareklisia, Limassol with unobstructed sea views.

Underground floor: 83 sqm

Underground-floor storage: 33 sqm

## Features:

- 5 Bedrooms & option to make a 6th bedroom
- 5 Bathrooms
- 294 sqm of internal covered areas
- 68 sqm of covered verandas
- Plot size: 559 sqm
- Spacious Hall & Kitchen
- Large terraces with stunning views
- Comfortable interiors