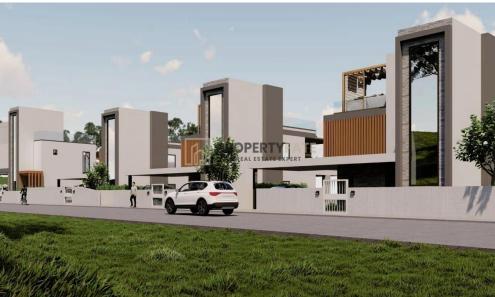

## 5 Bedroom House for Sale in Parekklisia, Limassol District

Luxurious Villa for sale in an upscale area Pareklisia, Limassol with unobstructed sea views.

Underground floor: 83 sqm

Underground-floor storage: 33 sqm

## Features:

- 5 Bedrooms & option to make a 6th bedroom
- 5 Bathrooms
- 294 sqm of internal covered areas
- 68 sqm of covered verandas
- Plot size: 559 sqm
- Spacious Hall & Kitchen
- Large terraces with stunning views
- Comfortable interiors