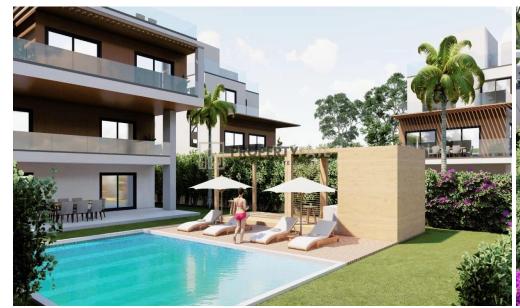

## Features:

- 5 Bedrooms & option to make a 6th bedroom
- 5 Bathrooms
- 294 sqm of internal covered areas
- 68 sqm of covered verandas
- Plot size: 559 sqm
- Spacious Hall & Kitchen
- Large terraces with stunning views
- Comfortable interiors