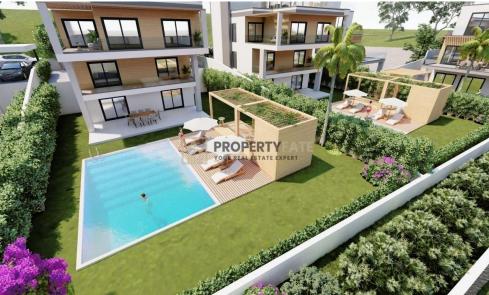

## Features:

- 5 Bedrooms & option to make a 6th bedroom
- 5 Bathrooms
- 294 sqm of internal covered areas
- 68 sqm of covered verandas
- Plot size: 559 sqm
- Spacious Hall & Kitchen
- Large terraces with stunning views
- Comfortable interiors