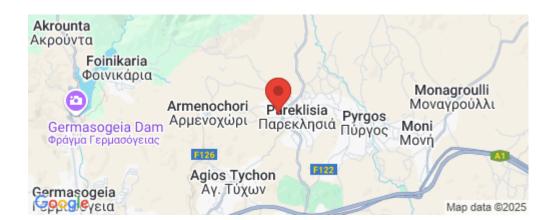

Location: Parekklisia

Coordinates: 34.744289401492 / 33.153725464329

Price: €2 200 000 + VAT

VAT for this property is €260,857 or €418,000. VAT usually is 19%. If it is your first purchase of property, you can have VAT reduced to 5% for the first 150sq.m. of the property.