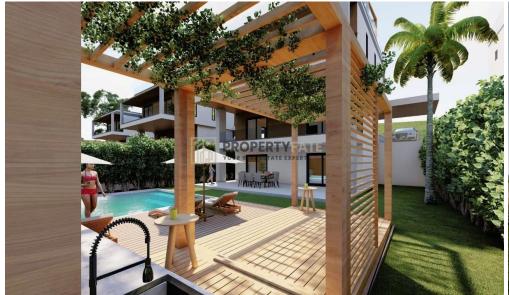

## Features:

- •5 Bedrooms & option to make a 6th bedroom
- •5 Bathrooms
- •252 sqm of internal covered areas
- •43 sqm of covered verandas
- •Plot size: 416 sqm
- Spacious Hall & Kitchen
- Large terraces with stunning views
- Comfortable interiors
- Exterior security doors

**Property Info** 

• Balcony

Covered Area 252

Furnishing Partially furnished
Heating Underfloor Heating, Yes

Air Conditioning All rooms, Yes

Plot / Area Info

Plot area **416**Pool **Yes** 

Parking Covered, Yes