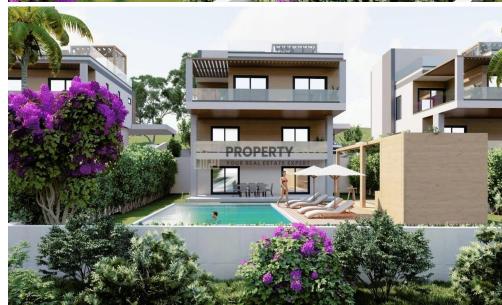

## 5 Bedroom House for Sale in Parekklisia, Limassol District

Luxurious Villa for sale in an upscale area Pareklisia, Limassol with unobstructed sea views.

Underground floor: 74 sqm

Underground-floor storage: 33 sqm

## Features:

- •5 Bedrooms & option to make a 6th bedroom
- •5 Bathrooms
- •252 sqm of internal covered areas
- •43 sqm of covered verandas
- •Plot size: 416 sqm
- Spacious Hall & Kitchen
- Large terraces with stunning views
- Comfortable interiors
- Exterior security doors

**Property Info** 

• Balcony

Covered Area 252

Furnishing Partially furnished
Heating Underfloor Heating, Yes

Air Conditioning All rooms, Yes

Plot / Area Info

Plot area **416**Pool **Yes** 

Parking Covered, Yes