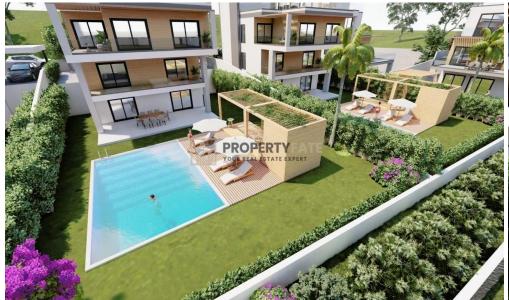

## 5 Bedroom House for Sale in Parekklisia, Limassol District

Luxurious Villa for sale in an upscale area Pareklisia, Limassol with unobstructed sea views.

Underground floor: 74 sqm

Underground-floor storage: 33 sqm

## Features:

- •5 Bedrooms & option to make a 6th bedroom
- •5 Bathrooms
- •252 sqm of internal covered areas
- •43 sqm of covered verandas
- •Plot size: 416 sqm
- Spacious Hall & Kitchen
- Large terraces with stunning views
- Comfortable interiors
- Exterior security doors

**Property Info** 

• Balcony

Covered Area 252

Furnishing Partially furnished
Heating Underfloor Heating, Yes

Air Conditioning All rooms, Yes

Plot / Area Info

Plot area **416**Pool **Yes** 

Parking Covered, Yes