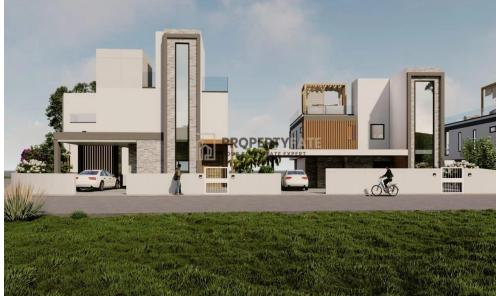

## 5 Bedroom House for Sale in Parekklisia, Limassol District

Luxurious Villa for sale in an upscale area Pareklisia, Limassol with unobstructed sea views.

Underground floor: 74 sqm

Underground-floor storage: 33 sqm

## Features:

- •5 Bedrooms & option to make a 6th bedroom
- •5 Bathrooms
- •252 sqm of internal covered areas
- •43 sqm of covered verandas
- •Plot size: 416 sqm
- Spacious Hall & Kitchen
- Large terraces with stunning views
- Comfortable interiors
- Exterior security doors