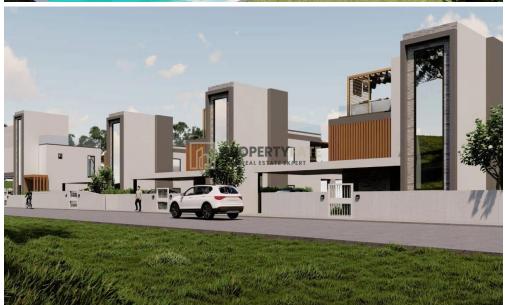

## 5 Bedroom House for Sale in Parekklisia, Limassol District

Luxurious Villa for sale in an upscale area Pareklisia, Limassol with unobstructed sea views.

Underground floor: 74 sqm

Underground-floor storage: 33 sqm

## Features:

- •5 Bedrooms & option to make a 6th bedroom
- •5 Bathrooms
- •252 sqm of internal covered areas
- •43 sqm of covered verandas
- •Plot size: 416 sqm
- Spacious Hall & Kitchen
- Large terraces with stunning views
- Comfortable interiors
- Exterior security doors