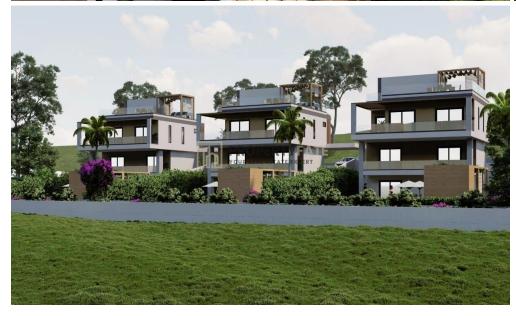

## 5 Bedroom House for Sale in Parekklisia, Limassol District

Luxurious Villa for sale in an upscale area Pareklisia, Limassol with unobstructed sea views.

Underground floor: 74 sqm

Underground-floor storage: 33 sqm

## Features:

- •5 Bedrooms & option to make a 6th bedroom
- •5 Bathrooms
- •252 sqm of internal covered areas
- •43 sqm of covered verandas
- •Plot size: 416 sqm
- Spacious Hall & Kitchen
- Large terraces with stunning views
- Comfortable interiors
- Exterior security doors