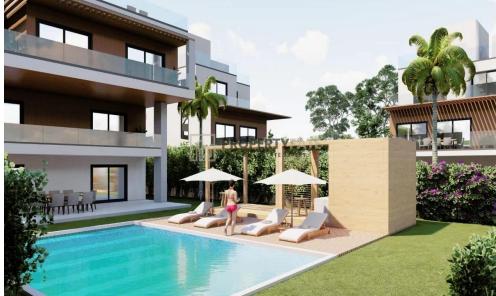

## 5 Bedroom House for Sale in Parekklisia, Limassol District

Luxurious Villa for sale in an upscale area Pareklisia, Limassol with unobstructed sea views.

Underground floor: 74 sqm

Underground-floor storage: 33 sqm

## Features:

- •5 Bedrooms & option to make a 6th bedroom
- •5 Bathrooms
- •252 sqm of internal covered areas
- •43 sqm of covered verandas
- •Plot size: 416 sqm
- Spacious Hall & Kitchen
- Large terraces with stunning views
- Comfortable interiors
- Exterior security doors

**Property Info** 

• Balcony

Covered Area 252

Furnishing Partially furnished
Heating Underfloor Heating, Yes

Air Conditioning All rooms, Yes

Plot / Area Info

Plot area **416**Pool **Yes** 

Parking Covered, Yes