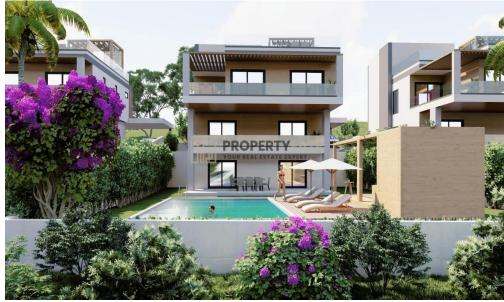

## 4 Bedroom House for Sale in Parekklisia, Limassol District

Luxurious Villa for sale in an upscale area Pareklisia, Limassol with unobstructed sea views.

Underground floor: 74 sqm

Underground-floor storage: 33 sqm

## Features:

- •4 Bedrooms & option to make a 6th bedroom
- •5 Bathrooms
- •252 sqm of internal covered areas
- •43 sqm of covered verandas
- •Plot size: 479 sqm
- Spacious Hall & Kitchen
- Large terraces with stunning views
- Comfortable interiors
- Exterior security doors