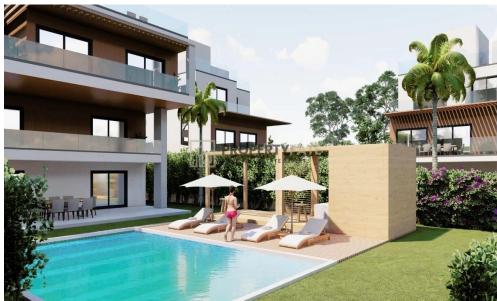

## 4 Bedroom House for Sale in Parekklisia, Limassol District

Luxurious Villa for sale in an upscale area Pareklisia, Limassol with unobstructed sea views.

Underground floor: 74 sqm

Underground-floor storage: 33 sqm

## Features:

- •4 Bedrooms & option to make a 6th bedroom
- •5 Bathrooms
- •252 sqm of internal covered areas
- •43 sqm of covered verandas
- •Plot size: 479 sqm
- Spacious Hall & Kitchen
- Large terraces with stunning views
- Comfortable interiors
- Exterior security doors