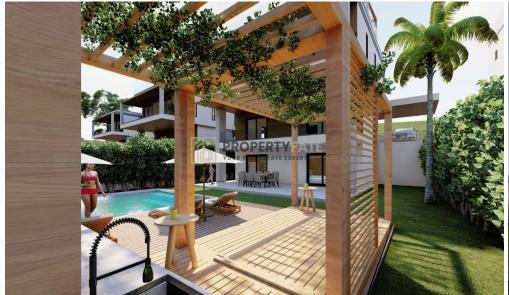

## Features:

- •4 Bedrooms & option to make a 6th bedroom
- •5 Bathrooms
- •252 sqm of internal covered areas
- •43 sqm of covered verandas
- •Plot size: 479 sqm
- Spacious Hall & Kitchen
- Large terraces with stunning views
- Comfortable interiors
- Exterior security doors

**Property Info** 

• Balcony

Covered Area 252

Furnishing Partially furnished
Heating Underfloor Heating, Yes

Air Conditioning All rooms, Yes

Plot / Area Info

Plot area **479**Pool **Yes** 

Parking **Covered, Yes** 