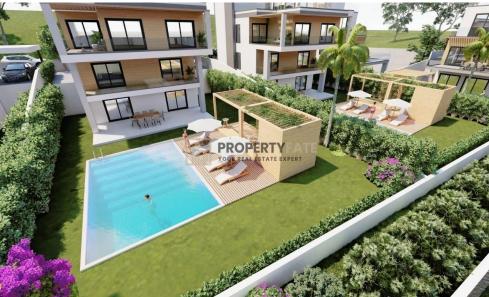

## 4 Bedroom House for Sale in Parekklisia, Limassol District

Luxurious Villa for sale in an upscale area Pareklisia, Limassol with unobstructed sea views.

Underground floor: 74 sqm

Underground-floor storage: 33 sqm

## Features:

- •4 Bedrooms & option to make a 6th bedroom
- •5 Bathrooms
- •252 sqm of internal covered areas
- •43 sqm of covered verandas
- •Plot size: 479 sqm
- Spacious Hall & Kitchen
- Large terraces with stunning views
- Comfortable interiors
- Exterior security doors