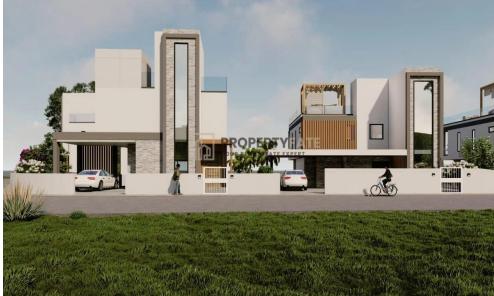

## 4 Bedroom House for Sale in Parekklisia, Limassol District

Luxurious Villa for sale in an upscale area Pareklisia, Limassol with unobstructed sea views.

Underground floor: 74 sqm

Underground-floor storage: 33 sqm

## Features:

- •4 Bedrooms & option to make a 6th bedroom
- •5 Bathrooms
- •252 sqm of internal covered areas
- •43 sqm of covered verandas
- •Plot size: 479 sqm
- Spacious Hall & Kitchen
- Large terraces with stunning views
- Comfortable interiors
- Exterior security doors