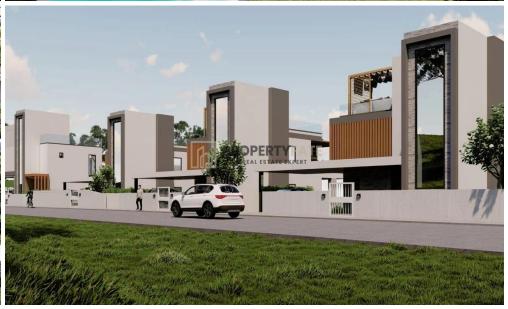

## 4 Bedroom House for Sale in Parekklisia, Limassol District

Luxurious Villa for sale in an upscale area Pareklisia, Limassol with unobstructed sea views.

Underground floor: 74 sqm

Underground-floor storage: 33 sqm

## Features:

- •4 Bedrooms & option to make a 6th bedroom
- •5 Bathrooms
- •252 sqm of internal covered areas
- •43 sqm of covered verandas
- •Plot size: 479 sqm
- Spacious Hall & Kitchen
- Large terraces with stunning views
- Comfortable interiors
- Exterior security doors