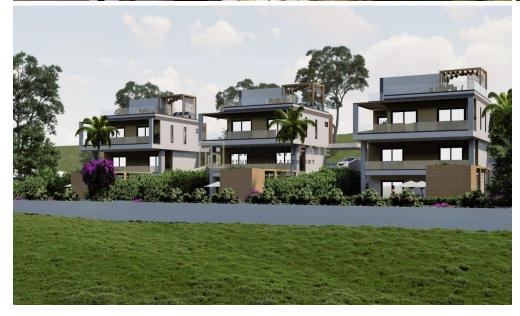

## 4 Bedroom House for Sale in Parekklisia, Limassol District

Luxurious Villa for sale in an upscale area Pareklisia, Limassol with unobstructed sea views.

Underground floor: 74 sqm

Underground-floor storage: 33 sqm

## Features:

- •4 Bedrooms & option to make a 6th bedroom
- •5 Bathrooms
- •252 sqm of internal covered areas
- •43 sqm of covered verandas
- •Plot size: 479 sqm
- Spacious Hall & Kitchen
- Large terraces with stunning views
- Comfortable interiors
- Exterior security doors