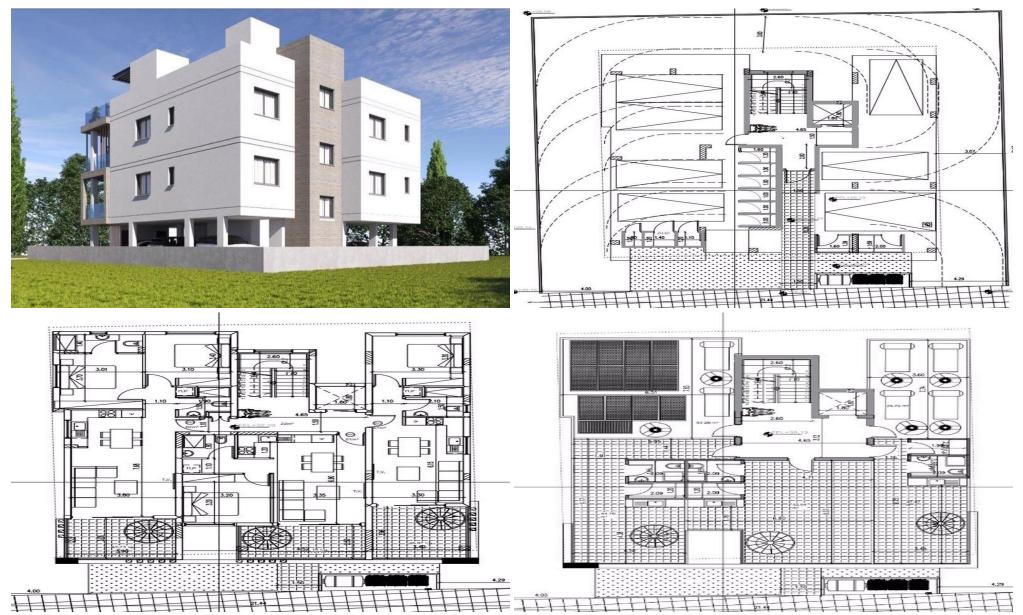

### 2 Bedroom Apartment for Sale in Livadia Larnakas, Larnaca District

Two Bedroom Penthouse Apartment For Sale in Livadia, Larnaca – Title Deeds (New Build Process) [] Only 1 Two bedroom penthouse apartment available !! – 203 [] This is a contemporary designed residential building featuring 1 & 2 bedroom spacious apartments and penthouse apartments with roof terraces. located near to The American University of Cyprus (AUCY), the project is strategically located nearby local amenities and a short drive to the sea, Beach and the new "land of Tomorrow Event Venue". ]] - Master bedroom with ensuite facilities and fitted wardrobes ]] - 1 Bedroom with fitted wardrobes ]] - Open plan living &#821...

Property Info Plot / Area Info

Covered Area 80

Amenities

Location

Location: Livadia Larnakas Region: Larnaca Coordinates: 34.9541 / 33.6291