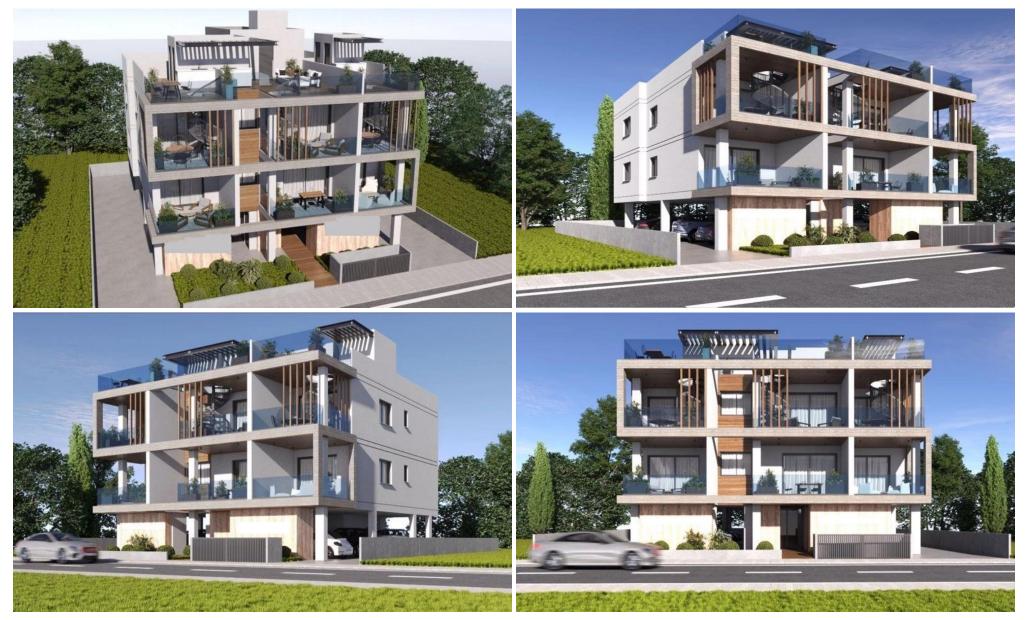

### 2 Bedroom Apartment for Sale in Livadia Larnakas, Larnaca District

Two Bedroom Penthouse Apartment For Sale in Livadia, Larnaca – Title Deeds (New Build Process) [] Only 1 Two bedroom penthouse apartment available !! – 203 [] This is a contemporary designed residential building featuring 1 & 2 bedroom spacious apartments and penthouse apartments with roof terraces. located near to The American University of Cyprus (AUCY), the project is strategically located nearby local amenities and a short drive to the sea, Beach and the new "land of Tomorrow Event Venue". ]] - Master bedroom with ensuite facilities and fitted wardrobes ]] - 1 Bedroom with fitted wardrobes ]] - Open plan living &#821...