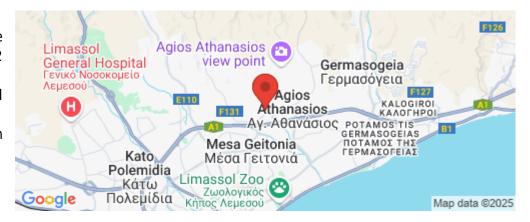

Amenities Location

Region: **Limassol** 

Coordinates: 34.709444 / 33.050278

Price: €830 000 + VAT

VAT for this property is **€41,500** or **€157,700**. VAT usually is 19%. If it is your first purchase of property, you can have VAT reduced to 5% for the first 150sq.m. of the property.