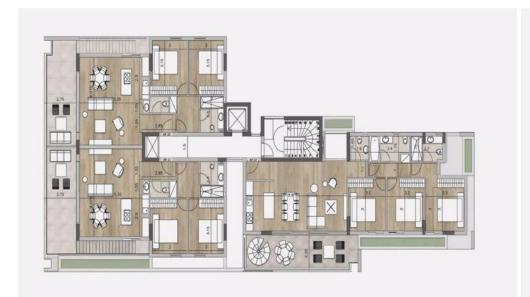

## com005n3p/12

Three Bedroom Penthouse For Sale in Agios Athanasios, Limassol – Title Deeds (New Build Process) This complex offers convenience and prestige with easy access to main roads and city amenities the building features 12 luxurious 2 and 3 bedroom apartments in a stylish setting that stands the test of time. Relax and enjoy living by the communal pool area surrounded by lush greenery. Sought-after by global citizens, this location is fast-becoming an attractive investment choice, especially for families who wish to live permanently on the island; Agios Athanasios is home to the best private schools, and a short drive to the city centre and the beach. The Master bedro...