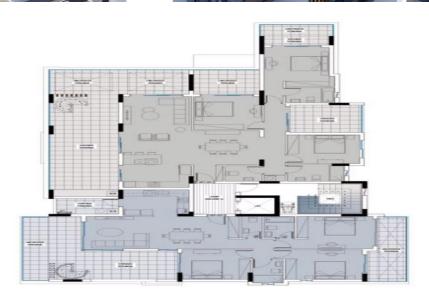

## 3 Bedroom Apartment for Sale in Limassol - Agios Athanasios

Three Bedroom Penthouse For Sale in Agios Athanasios, Limassol – Title Deeds (New Build Process) This complex consists of two buildings made up of 1,2,& 3 bedroom apartments and two 3 bedroom penthouses one having an addition room if required and both offering a private rooftop pool and unobstructed sea views. All apartments are built to the highest standards incorporating the finest materials and offer leisure and lifestyle amenities that make these apartments an exceptional place to live. Relax and enjoy the communal pool area surrounded by lush greenery. Soughtafter by global citizens, this location is fast-becoming an attractive investment choice, especially for...

| Property Info |     | Plot / Area Info |     | Additional info  |                  |
|---------------|-----|------------------|-----|------------------|------------------|
|               |     |                  |     | Reference Number | sty008n3p/a402   |
| Covered Area  | 108 | Pool             | Vaa | Property type    | Apartment        |
|               |     |                  | Yes | Condition        | <b>Brand New</b> |
|               |     |                  |     | Bathrooms        | 3                |