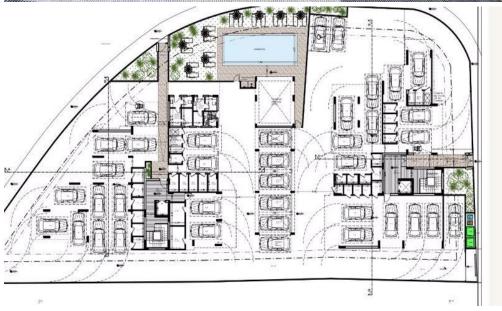

## 3 Bedroom Apartment for Sale in Limassol - Agios Athanasios

Three Bedroom Penthouse For Sale in Agios Athanasios, Limassol – Title Deeds (New Build Process) This complex consists of two buildings made up of 1,2,& 3 bedroom apartments and two 3 bedroom penthouses one having an addition room if required and both offering a private rooftop pool and unobstructed sea views. All apartments are built to the highest standards incorporating the finest materials and offer leisure and lifestyle amenities that make these apartments an exceptional place to live. Relax and enjoy the communal pool area surrounded by lush greenery. Soughtafter by global citizens, this location is fast-becoming an attractive investment choice, especially for...