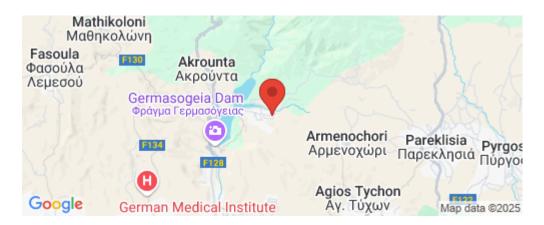

Amenities Location

**Location:** Foinikaria Region: **Limassol** 

Coordinates: 34.75229 / 33.10389

**Price: €650 000 + VAT** 

VAT **Excluded**Title deed **Has Title** 

Title transfer fee ~€22 600.00

Price per SQM €223.00/m²

## **Price change history**

€650 000 on Aug 19, 2024

Unobstructed mountain and lake views. Hiking paths and lake in a walking distance. Village getaway in 10 minutes from Limassol, Germasogela. The plot has access to 2 roads and is located is next to the green area.

Link to google location: https://maps.app.goo.gl/5RTHRBmwxzcje3or7?g\_st=it

591 m2

2964 m2

buildable area

plot area