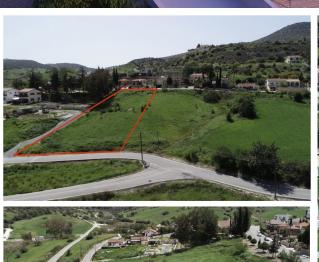

## 2,912m<sup>2</sup> Plot for Sale in Foinikaria, Limassol District

**Exclusive Development Land with** *Planning Permit* in Foinikaria Village

Discover an exceptional opportunity to develop 4 luxury villas in the tranquil and picturesque Foinikaria Village, located just a short drive from the vibrant city of Limassol.

1/3

- Project: 4 high-end villas
- Status: Planning permit approved, construction-ready
- Location: Nestled in the hills of Foinikaria, offering panoramic views and peaceful surroundings. Has access from 2 roads.
- Proximity:
- 12 minutes to Tourist area and beach ...

## **Price change history**

€650 000 on Aug 19, 2024

Unobstructed mountain and lake views. Hiking paths and lake in a walking distance. Village getaway in 10 minutes from Limassol, Germasogela. The plot has access to 2 roads and is located is next to the green area.

Link to google location: https://maps.app.goo.gl/5RTHRBmwxzcje3or7?g\_st=it

591 m2

2964 m2

buildable area

plot area