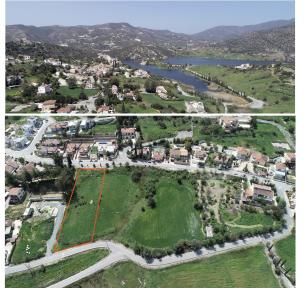

## 2,912m<sup>2</sup> Plot for Sale in Foinikaria, Limassol District

**Exclusive Development Land with** *Planning Permit* in Foinikaria Village

Discover an exceptional opportunity to develop 4 luxury villas in the tranquil and picturesque Foinikaria Village, located just a short drive from the vibrant city of Limassol.

1/3

- Project: 4 high-end villas
- Status: Planning permit approved, construction-ready
- Location: Nestled in the hills of Foinikaria, offering panoramic views and peaceful surroundings. Has access from 2 roads.
- Proximity:
- 12 minutes to Tourist area and beach ...

## **Price change history**

€650 000 on Aug 19, 2024

Unobstructed mountain and lake views. Hiking paths and lake in a walking distance. Village getaway in 10 minutes from Limassol, Germasogela. The plot has access to 2 roads and is located is next to the green area.

Link to google location: https://maps.app.goo.gl/5RTHRBmwxzcje3or7?g\_st=it

591 m2

2964 m2

buildable area

plot area