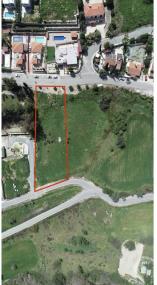

## 2,912m<sup>2</sup> Plot for Sale in Foinikaria, Limassol District

**Exclusive Development Land with** *Planning Permit* in Foinikaria Village

Discover an exceptional opportunity to develop 4 luxury villas in the tranquil and picturesque Foinikaria Village, located just a short drive from the vibrant city of Limassol.

1/3

- Project: 4 high-end villas
- Status: Planning permit approved, construction-ready
- Location: Nestled in the hills of Foinikaria, offering panoramic views and peaceful surroundings. Has access from 2 roads.
- Proximity:
- 12 minutes to Tourist area and beach ...

| Property Info | Plot / Area Info |      | Additional info       |                                  |
|---------------|------------------|------|-----------------------|----------------------------------|
|               | Plot area        | 2912 | Property type<br>View | Land and Plots<br>Mountains view |

## **Price change history**

€650 000 on Aug 19, 2024

Unobstructed mountain and lake views. Hiking paths and lake in a walking distance. Village getaway in 10 minutes from Limassol, Germasogela. The plot has access to 2 roads and is located is next to the green area.

Link to google location: https://maps.app.goo.gl/5RTHRBmwxzcje3or7?g\_st=it

591 m2

2964 m2

buildable area

plot area