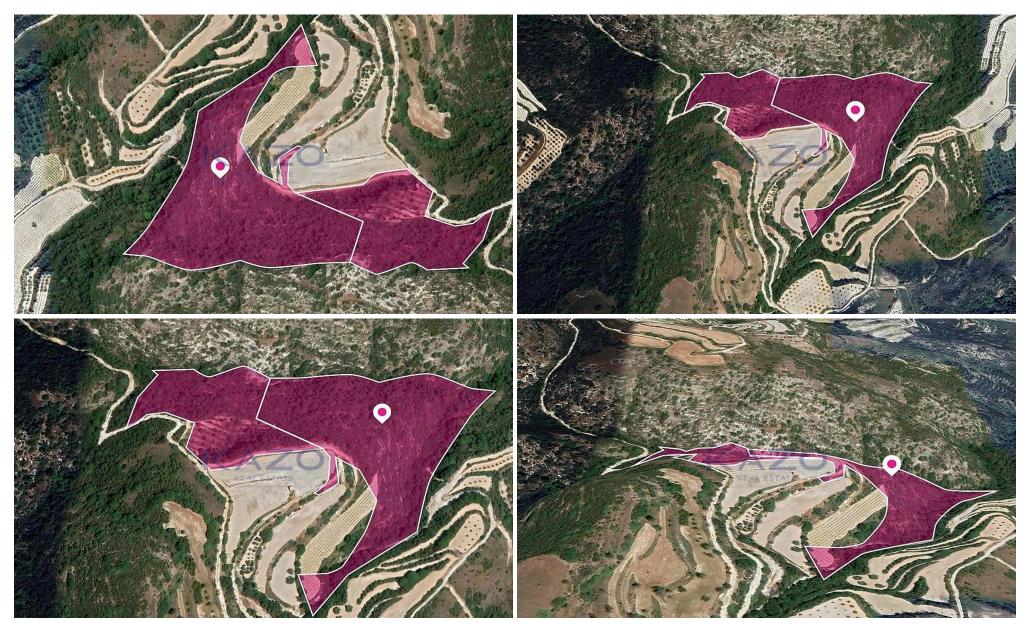

## 32,657m<sup>2</sup> Plot for Sale in Theletra, Paphos District

Two Agricultural and Special protection fields in Theletra, Paphos, extending to about 32,657 sq.m. in total. Access to the fields is via a registered road with total frontage of approx. 208m. The asset is located approx. 1,3km north of the village and approx. 1,5km west of Giolou village. The properties falls within a duel Zone  $\Gamma 3$ , with a building coefficient of 10%, coverage of 10%, and permission for 2 floors (8.3m) of construction and Zone Z3, with a building coefficient of 1%, coverage of 1%, and permission for 1 floors (5m) of construction. Location Coordinates: 34.92680118 32.45089054

| Property Info | Plot / Area Info |       | Additional info  |                |
|---------------|------------------|-------|------------------|----------------|
|               |                  |       | Reference Number | 23291          |
|               | Plot area        | 32657 | Property type    | Land and Plots |
|               |                  |       | Condition        | Pre-Owned      |