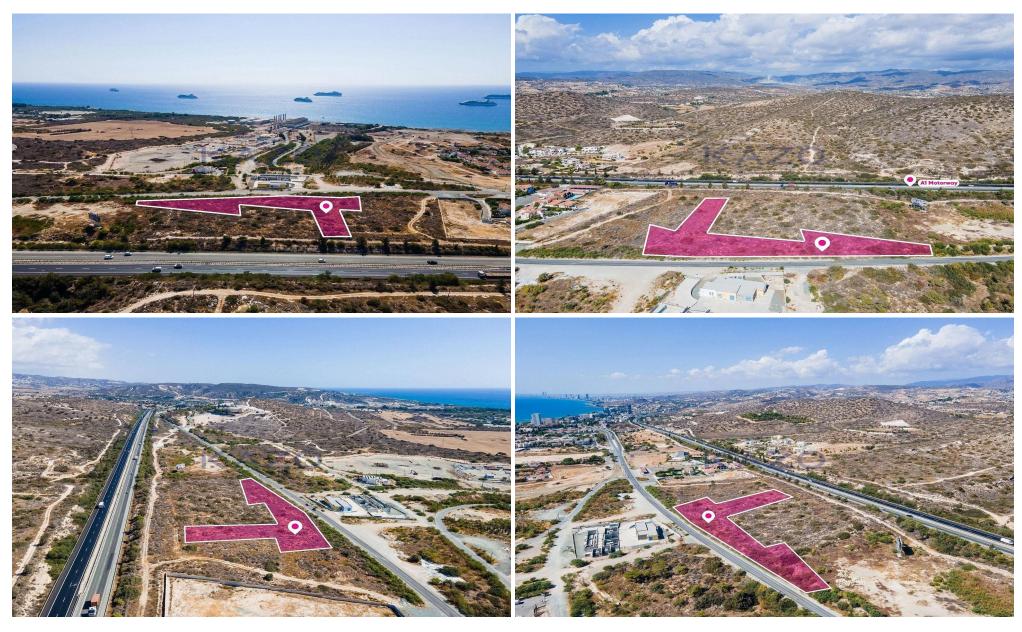

## 2,597m<sup>2</sup> Plot for Sale in Pyrgos Lemesou, Limassol District

This is a 33% share of a residential field extending to about 7.869 sq.m. in total. Access to the field is via a registered road which is facing the southeast side of the property with total frontage of approximately 188m. The asset is located approximately 2.5km south of the centre of Pyrgos community and 845m north from the sea.

The property falls within Zone  $K\alpha 11$ , with a building coefficient of 20%, coverage of 15%, and permission for 2 floors (10m) of construction.

| Property Info | Plot / Area Info |      | Additional info  |                  |
|---------------|------------------|------|------------------|------------------|
|               |                  |      | Reference Number | 23299            |
|               | Plot area        | 2597 | Property type    | Land and Plots   |
|               |                  |      | Condition        | <b>Pre-Owned</b> |