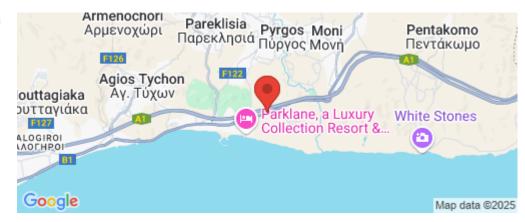

## 2,597m<sup>2</sup> Plot for Sale in Pyrgos Lemesou, Limassol District

This is a 33% share of a residential field extending to about 7.869 sq.m. in total. Access to the field is via a registered road which is facing the southeast side of the property with total frontage of approximately 188m. The asset is located approximately 2.5km south of the centre of Pyrgos community and 845m north from the sea.

Amenities Location

**Location:** Pyrgos Lemesou Region: **Limassol** 

Coordinates: 34.717715 / 33.181147

**Price: €210 000 + VAT** 

VAT Excluded

Title transfer fee ~€5 000.00

Price per SQM €81.00/m²

Common expenses None