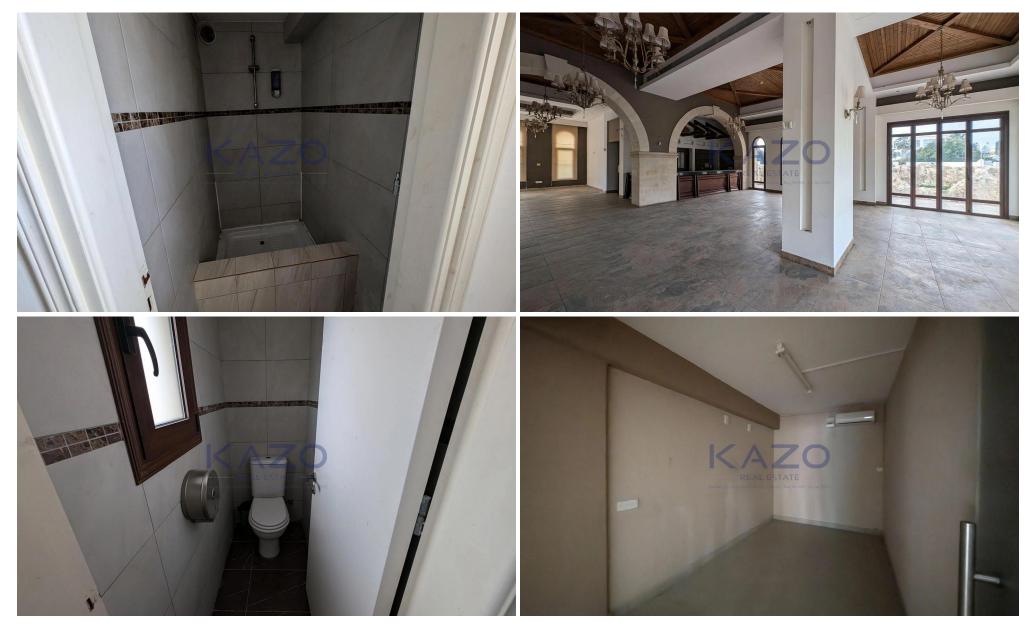

## **260m<sup>2</sup> Building for Sale in Paphos District**

"Properties listed with a Reserve Price indicate that the Seller reserves its right to not accept offers below the specified price. All offers must exceed the Reserve Price. While lower offers may be submitted, they are unlikely to be considered by the Seller." The property under consideration is a commercial building in Mouttalos, Dimos Pafou, Paphos. The share of sale is 20% which corresponds to Block 1 (commercial building), located on the north-eastern edge of the parcel. The ground floor consists of a dining area with an auxiliary area. The mezzanine comprises of an auxiliary area which has been converted into an apartment. Furthermore the first floor consists of a roo...