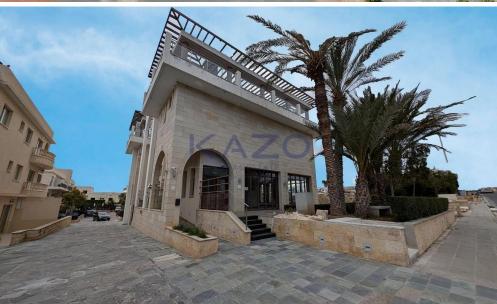

## **260m<sup>2</sup> Building for Sale in Paphos District**

"Properties listed with a Reserve Price indicate that the Seller reserves its right to not accept offers below the specified price. All offers must exceed the Reserve Price. While lower offers may be submitted, they are unlikely to be considered by the Seller." The property under consideration is a commercial building in Mouttalos, Dimos Pafou, Paphos. The share of sale is 20% which corresponds to Block 1 (commercial building), located on the north-eastern edge of the parcel. The ground floor consists of a dining area with an auxiliary area. The mezzanine comprises of an auxiliary area which has been converted into an apartment. Furthermore the first floor consists of a roo...