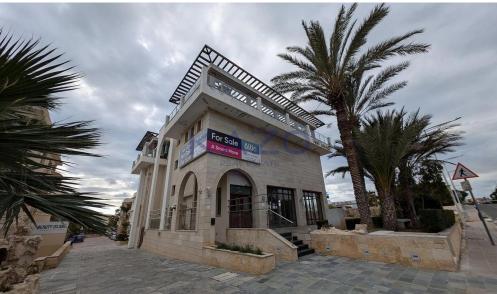

## **260m<sup>2</sup> Building for Sale in Paphos District**

"Properties listed with a Reserve Price indicate that the Seller reserves its right to not accept offers below the specified price. All offers must exceed the Reserve Price. While lower offers may be submitted, they are unlikely to be considered by the Seller." The property under consideration is a commercial building in Mouttalos, Dimos Pafou, Paphos. The share of sale is 20% which corresponds to Block 1 (commercial building), located on the north-eastern edge of the parcel. The ground floor consists of a dining area with an auxiliary area. The mezzanine comprises of an auxiliary area which has been converted into an apartment. Furthermore the first floor consists of a roo...

| Property Info |     | Plot / Area Info |      | Additional info  |           |
|---------------|-----|------------------|------|------------------|-----------|
|               |     |                  |      | Reference Number | 23317     |
| Covered Area  | 260 | Plot area        | 5352 | Property type    | Building  |
|               |     |                  |      | Condition        | Pre-Owned |