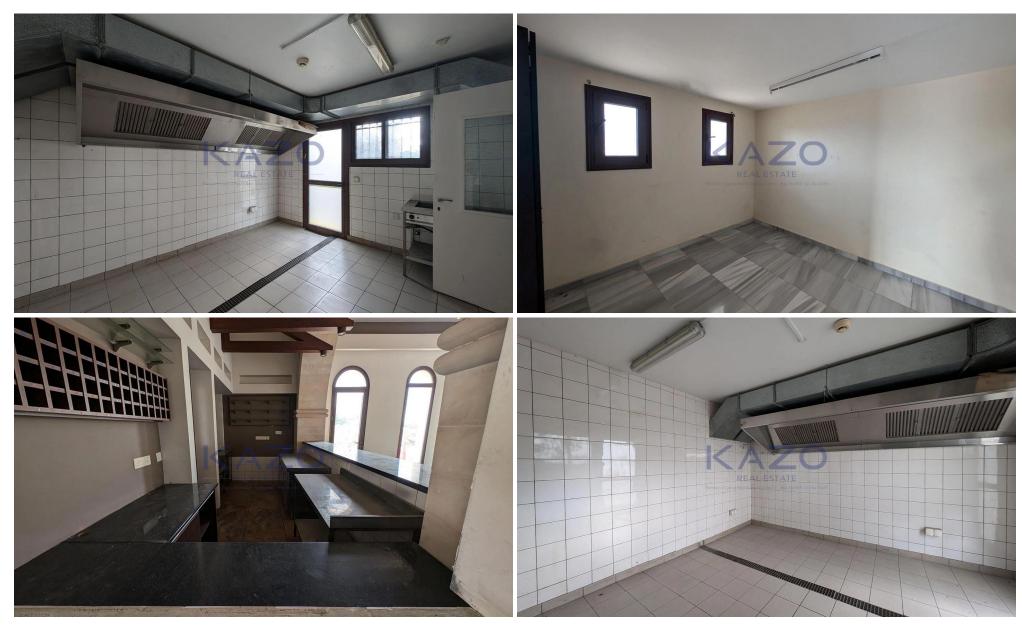

## **260m<sup>2</sup> Building for Sale in Paphos District**

"Properties listed with a Reserve Price indicate that the Seller reserves its right to not accept offers below the specified price. All offers must exceed the Reserve Price. While lower offers may be submitted, they are unlikely to be considered by the Seller." The property under consideration is a commercial building in Mouttalos, Dimos Pafou, Paphos. The share of sale is 20% which corresponds to Block 1 (commercial building), located on the north-eastern edge of the parcel. The ground floor consists of a dining area with an auxiliary area. The mezzanine comprises of an auxiliary area which has been converted into an apartment. Furthermore the first floor consists of a roo...