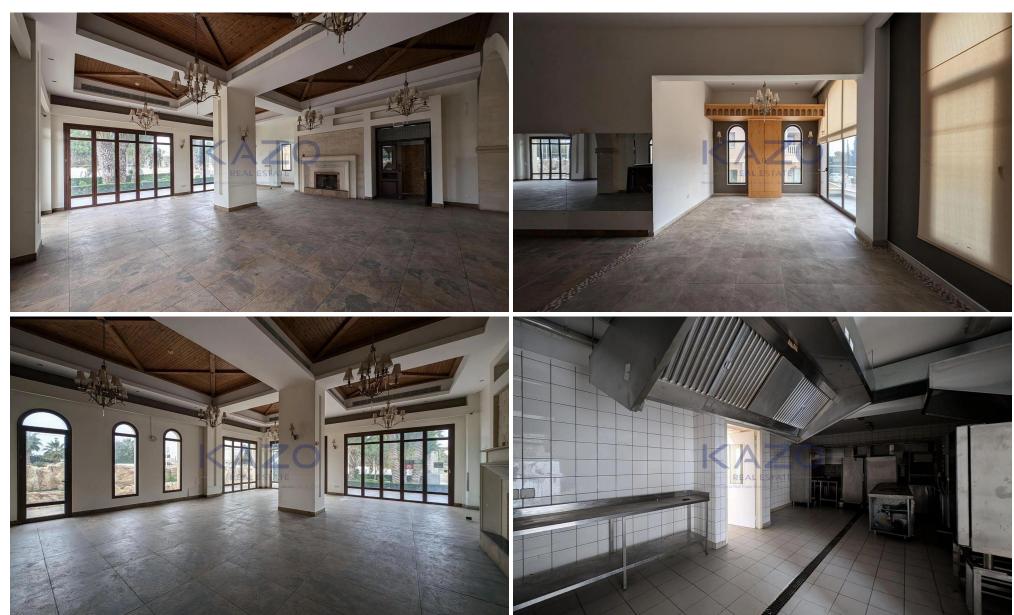

## **260m<sup>2</sup> Building for Sale in Paphos District**

"Properties listed with a Reserve Price indicate that the Seller reserves its right to not accept offers below the specified price. All offers must exceed the Reserve Price. While lower offers may be submitted, they are unlikely to be considered by the Seller." The property under consideration is a commercial building in Mouttalos, Dimos Pafou, Paphos. The share of sale is 20% which corresponds to Block 1 (commercial building), located on the north-eastern edge of the parcel. The ground floor consists of a dining area with an auxiliary area. The mezzanine comprises of an auxiliary area which has been converted into an apartment. Furthermore the first floor consists of a roo...