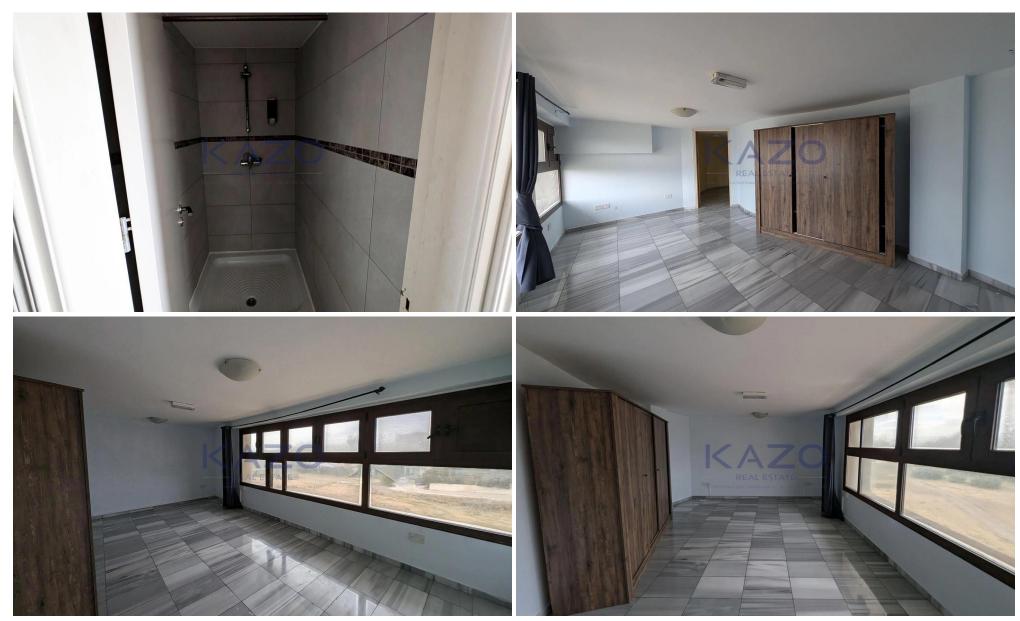

## **260m<sup>2</sup> Building for Sale in Paphos District**

"Properties listed with a Reserve Price indicate that the Seller reserves its right to not accept offers below the specified price. All offers must exceed the Reserve Price. While lower offers may be submitted, they are unlikely to be considered by the Seller." The property under consideration is a commercial building in Mouttalos, Dimos Pafou, Paphos. The share of sale is 20% which corresponds to Block 1 (commercial building), located on the north-eastern edge of the parcel. The ground floor consists of a dining area with an auxiliary area. The mezzanine comprises of an auxiliary area which has been converted into an apartment. Furthermore the first floor consists of a roo...