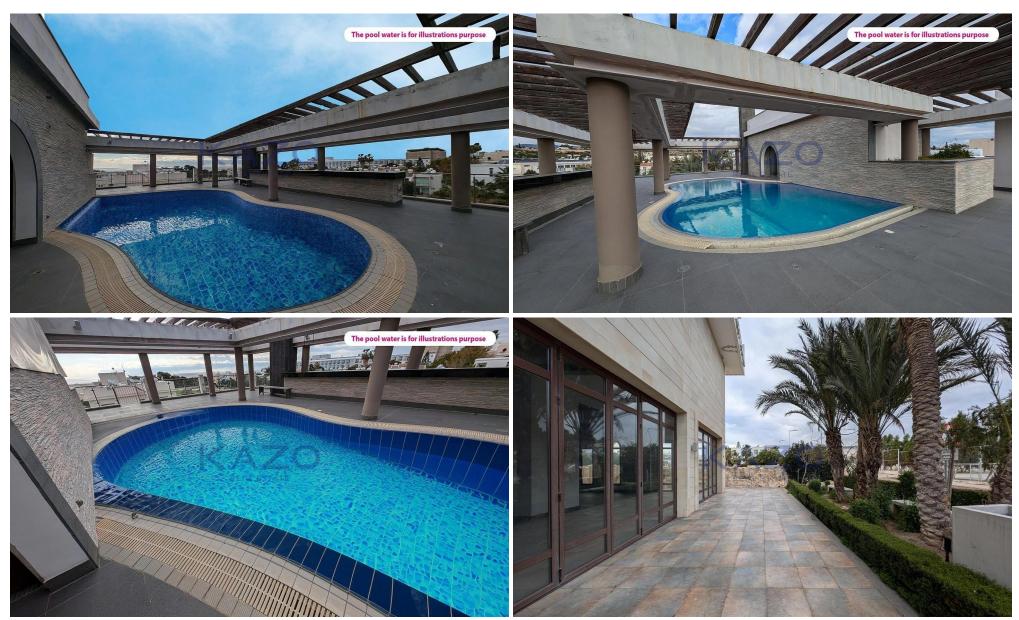

## **260m<sup>2</sup> Building for Sale in Paphos District**

"Properties listed with a Reserve Price indicate that the Seller reserves its right to not accept offers below the specified price. All offers must exceed the Reserve Price. While lower offers may be submitted, they are unlikely to be considered by the Seller." The property under consideration is a commercial building in Mouttalos, Dimos Pafou, Paphos. The share of sale is 20% which corresponds to Block 1 (commercial building), located on the north-eastern edge of the parcel. The ground floor consists of a dining area with an auxiliary area. The mezzanine comprises of an auxiliary area which has been converted into an apartment. Furthermore the first floor consists of a roo...