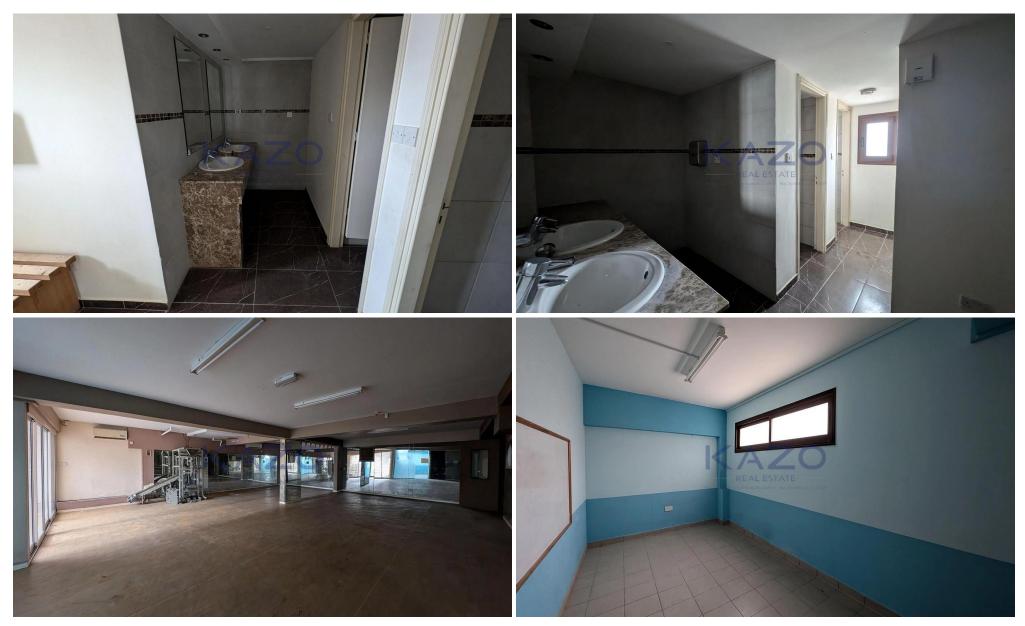

## **260m<sup>2</sup> Building for Sale in Paphos District**

"Properties listed with a Reserve Price indicate that the Seller reserves its right to not accept offers below the specified price. All offers must exceed the Reserve Price. While lower offers may be submitted, they are unlikely to be considered by the Seller." The property under consideration is a commercial building in Mouttalos, Dimos Pafou, Paphos. The share of sale is 20% which corresponds to Block 1 (commercial building), located on the north-eastern edge of the parcel. The ground floor consists of a dining area with an auxiliary area. The mezzanine comprises of an auxiliary area which has been converted into an apartment. Furthermore the first floor consists of a roo...