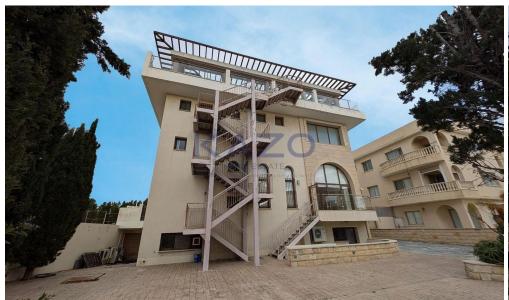

## **260m<sup>2</sup> Building for Sale in Paphos District**

"Properties listed with a Reserve Price indicate that the Seller reserves its right to not accept offers below the specified price. All offers must exceed the Reserve Price. While lower offers may be submitted, they are unlikely to be considered by the Seller." The property under consideration is a commercial building in Mouttalos, Dimos Pafou, Paphos. The share of sale is 20% which corresponds to Block 1 (commercial building), located on the north-eastern edge of the parcel. The ground floor consists of a dining area with an auxiliary area. The mezzanine comprises of an auxiliary area which has been converted into an apartment. Furthermore the first floor consists of a roo...

| Property Info |     | Plot / Area Info |      | Additional info  |           |
|---------------|-----|------------------|------|------------------|-----------|
|               |     |                  |      | Reference Number | 23317     |
| Covered Area  | 260 | Plot area        | 5352 | Property type    | Building  |
|               |     |                  |      | Condition        | Pre-Owned |