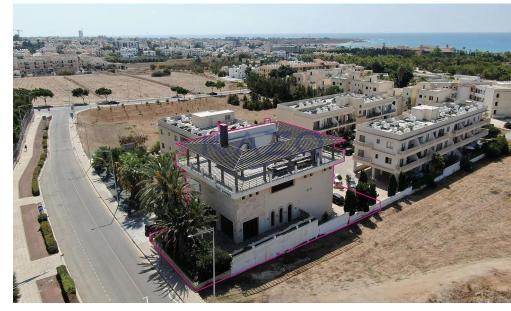

## **260m<sup>2</sup> Building for Sale in Paphos District**

"Properties listed with a Reserve Price indicate that the Seller reserves its right to not accept offers below the specified price. All offers must exceed the Reserve Price. While lower offers may be submitted, they are unlikely to be considered by the Seller." The property under consideration is a commercial building in Mouttalos, Dimos Pafou, Paphos. The share of sale is 20% which corresponds to Block 1 (commercial building), located on the north-eastern edge of the parcel. The ground floor consists of a dining area with an auxiliary area. The mezzanine comprises of an auxiliary area which has been converted into an apartment. Furthermore the first floor consists of a roo...