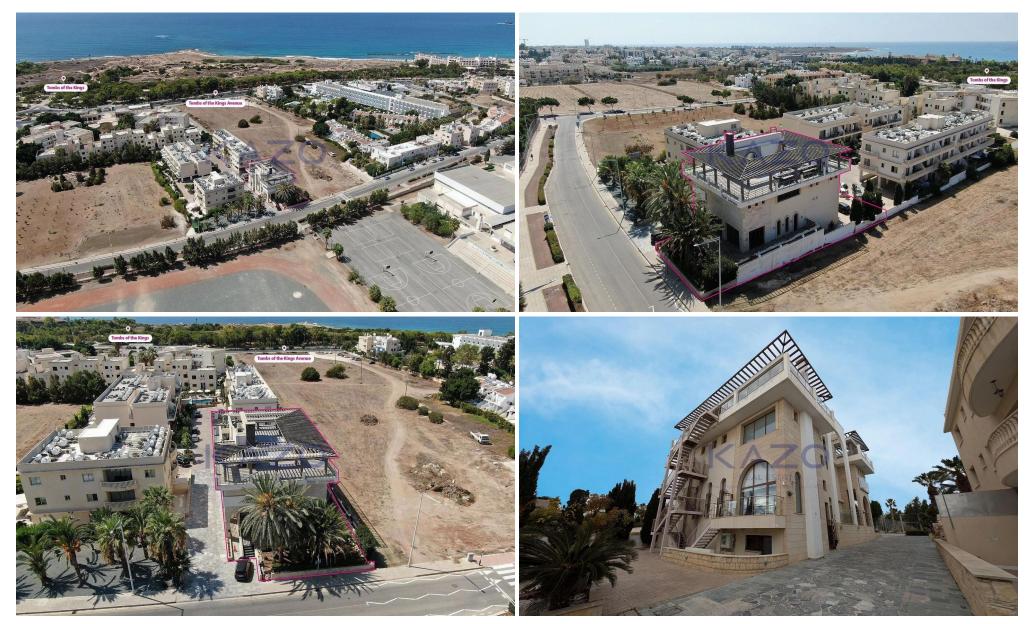

## **260m<sup>2</sup> Building for Sale in Paphos District**

"Properties listed with a Reserve Price indicate that the Seller reserves its right to not accept offers below the specified price. All offers must exceed the Reserve Price. While lower offers may be submitted, they are unlikely to be considered by the Seller." The property under consideration is a commercial building in Mouttalos, Dimos Pafou, Paphos. The share of sale is 20% which corresponds to Block 1 (commercial building), located on the north-eastern edge of the parcel. The ground floor consists of a dining area with an auxiliary area. The mezzanine comprises of an auxiliary area which has been converted into an apartment. Furthermore the first floor consists of a roo...