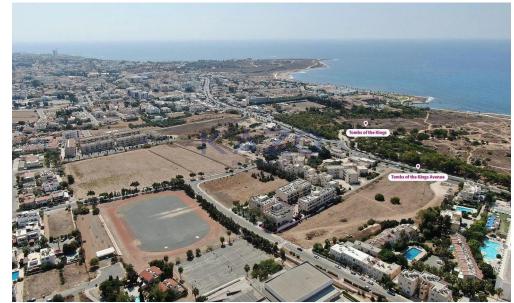

Amenities Location

Region: **Paphos** 

Coordinates: **34.777174** / **32.409754** 

Price: €640 000 + VAT

VAT for this property is **€69,908** or **€121,600**. VAT usually is 19%. If it is your first purchase of property, you can have VAT reduced to 5% for the first 150sq.m. of the property.