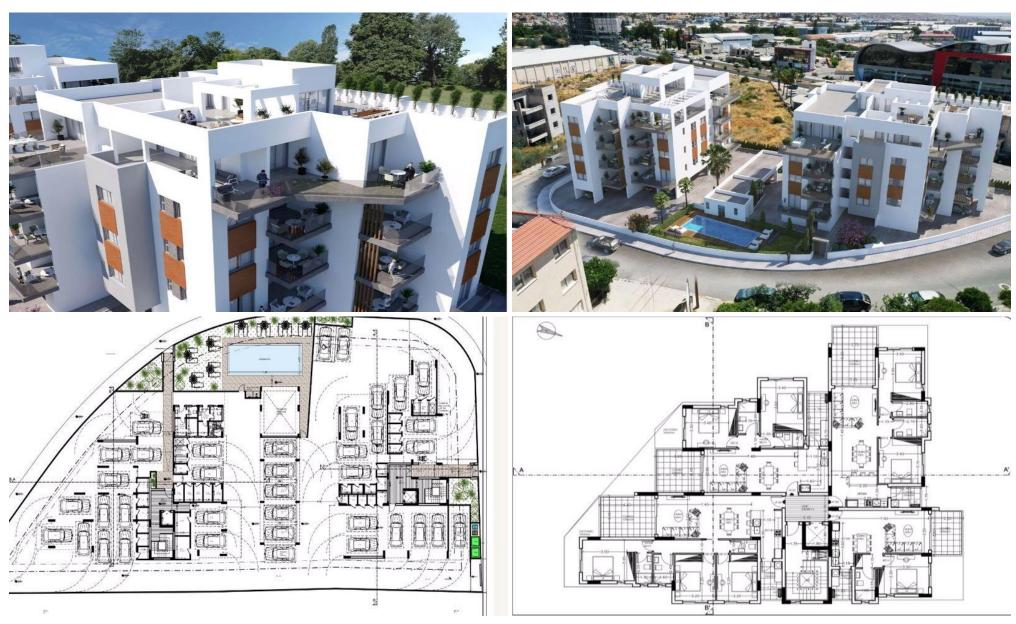

## 3 Bedroom Apartment for Sale in Limassol - Agios Athanasios

Three Bedroom Apartment For Sale in Agios Athanasios, Limassol – Title Deeds (New Build Process) This complex consists of two buildings made up of 1,2,& 3 bedroom apartments and a 3 bedroom penthouse offering a private rooftop pool and unobstructed sea views. All apartments are built to the highest standards incorporating the finest materials and offer leisure and lifestyle amenities that make these apartments an exceptional place to live. Relax and enjoy the communal pool area surrounded by lush greenery. Sought-after by global citizens, this location is fast-becoming an attractive investment choice, especially for families who wish to live permanently on the island...