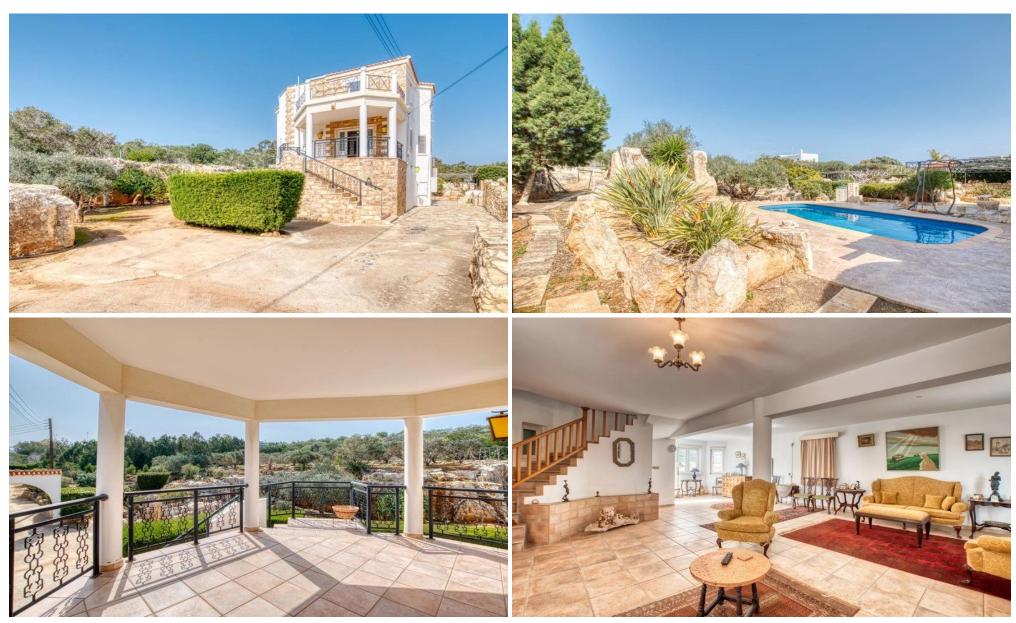

## 6+ Bedroom House for Sale in Cape Greko, Famagusta District

Six Bedroom Detached Villa For Sale in Cape Greco with Land Deeds This well presented villa is spread over three floors and boasts 6 double bedrooms with private ensuite facilities, two lounges, two kitchens and office / dining areas. The property is set on a large plot and has beautiful well established gardens with various trees and plants, a private swimming pool and built in BBQ area. This property would make a stunning family home. 4 double bedrooms with fitted wardrobes (first floor) 5 ensuites and a family bathroom (first floor) Open plan living, dining and kitchen area on the ground floor Basement with 2 double bedroo...