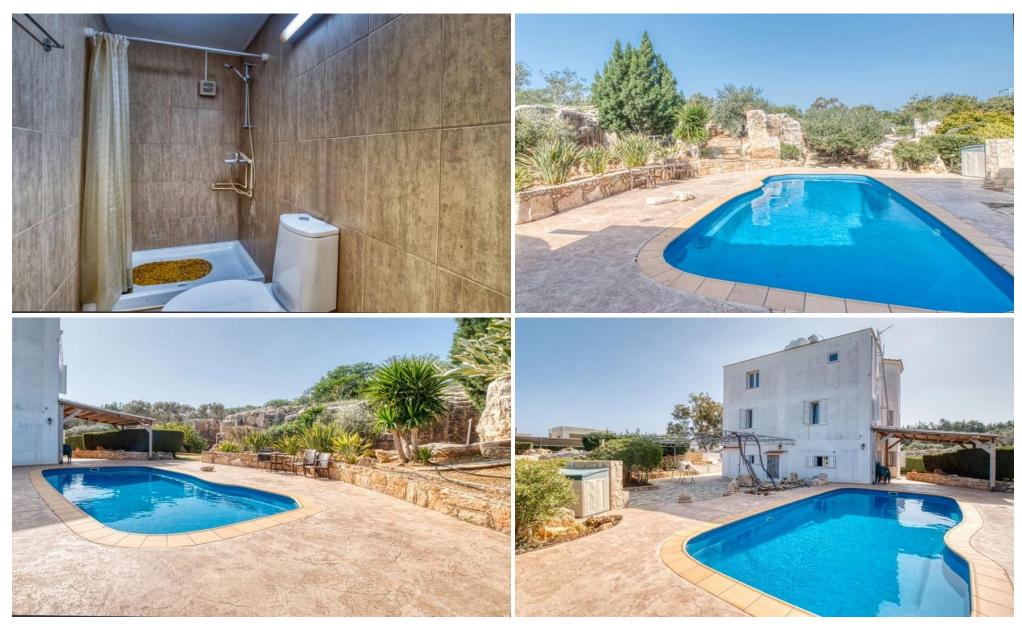

## 6+ Bedroom House for Sale in Cape Greko, Famagusta District

Six Bedroom Detached Villa For Sale in Cape Greco with Land Deeds This well presented villa is spread over three floors and boasts 6 double bedrooms with private ensuite facilities, two lounges, two kitchens and office / dining areas. The property is set on a large plot and has beautiful well established gardens with various trees and plants, a private swimming pool and built in BBQ area. This property would make a stunning family home. 4 double bedrooms with fitted wardrobes (first floor) 5 ensuites and a family bathroom (first floor) Open plan living, dining and kitchen area on the ground floor Basement with 2 double bedroo...