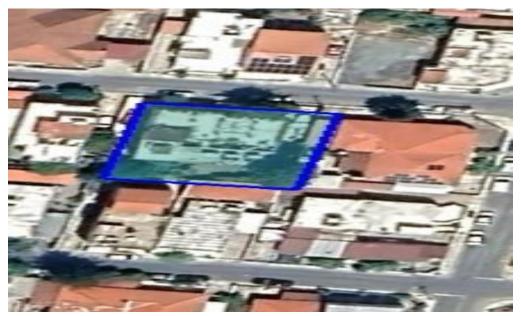

### 524m<sup>2</sup> Plot for Sale in Limassol - Kapsalos

Plot for sale in Kapsalos area, Limassol. Existing Structures:

Lower house built in 1983 Upper house built in 1996

Development Potential:

Building density: 120% Coverage: 50%