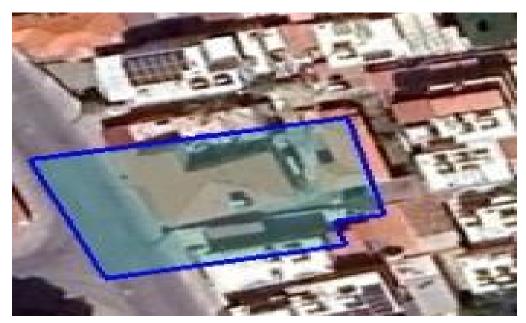

## 679m<sup>2</sup> Plot for Sale in Limassol District

Commercial plot for sale in Kato Polemidia area, Limassol. Zoning:

Building density: 120%

Coverage: 50%

**Existing Structure:** 

Ground Floor: Two commercial shops (62 sq.m. and 92 sq.m.)

First Floor: 190 sq.m. upper-floor apartment

This commercial plot in Kato Polemidia offers great potential for development. The existing building includes two ground-floor shops and a spacious upper-floor apartment, making it a versatile investment opportunity.