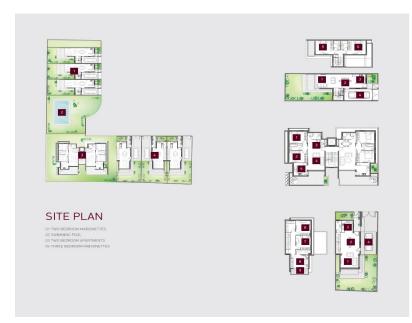

## 2 Bedroom House for Sale in Parekklisia Tourist Area, Limassol District

For sale is a 2-bedroom maisonette located in the Saint Raphael area, just 350 meters from the sea. The gated project consists of 6 maisonettes and 6 apartments. Walking distance to the best beaches of the city. A communal swimming pool. Landscaped garden, children's playground and landscaping. The premium developer provides high-quality turnkey finishing. Parking space.

#### TWO BEDROOM MAISONETTES

01 LIVING RODM 12,3 M<sup>2</sup> 02 DINING ROOM 12,3 M<sup>2</sup> 03 KITCHEN 8,8 M<sup>2</sup> 04 GARAGE 18 M<sup>2</sup> 05 BEDROOM 10,5 M<sup>2</sup> 06 BEDROOM 10,5 M<sup>2</sup>

#### TWO BEDROOM APARTMENTS

01 BEDROOM 9,6 M<sup>2</sup> 02 BEDROOM 9,6 M<sup>2</sup> 03 DINING ROOM 12,2 M<sup>2</sup> 04 LIVING ROOM 15,2 M<sup>2</sup> 05 KITCHEN 9 M<sup>2</sup>

#### THREE BEDROOM MAISONETTES

O1 LIVING RODM 15,2 M<sup>2</sup>
O2 DINING RODM 15,2 M<sup>2</sup>
O3 KITCHEN 10 M<sup>2</sup>
O4 GARAGE 21 M<sup>2</sup>
O5 TERRACE 5,9 M<sup>2</sup>
O6 BEORDOM 11 M<sup>2</sup>
O7 BEDROOM 9,6 M<sup>2</sup>
O8 BEORDOM 10,8 M<sup>2</sup>