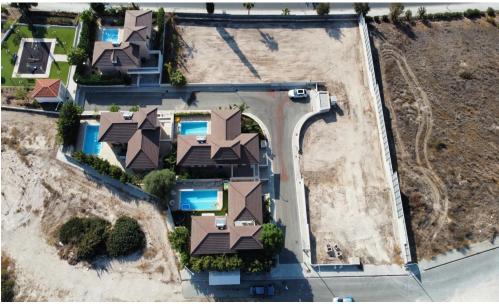

## 2 Bedroom House for Sale in Parekklisia Tourist Area, Limassol District

For sale is a 2-bedroom maisonette located in the Saint Raphael area, just 350 meters from the sea. The gated project consists of 6 maisonettes and 6 apartments. Walking distance to the best beaches of the city. A communal swimming pool. Landscaped garden, children's playground and landscaping. The premium developer provides high-quality turnkey finishing. Parking space.