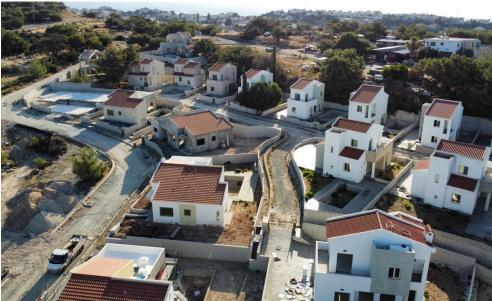

## 2 Bedroom House for Sale in Parekklisia Tourist Area, Limassol District

For sale is a 2-bedroom maisonette located in the Saint Raphael area, just 350 meters from the sea. The gated project consists of 6 maisonettes and 6 apartments. Walking distance to the best beaches of the city. A communal swimming pool. Landscaped garden, children's playground and landscaping. The premium developer provides high-quality turnkey finishing. Parking space.