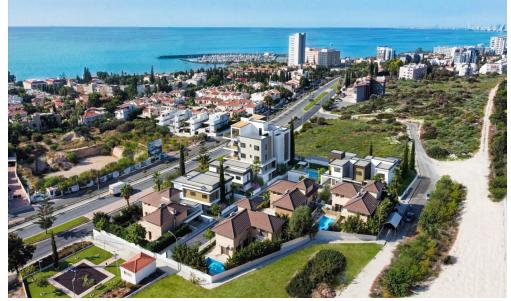

## 2 Bedroom House for Sale in Parekklisia Tourist Area, Limassol District

For sale is a 2-bedroom maisonette located in the Saint Raphael area, just 350 meters from the sea. The gated project consists of 6 maisonettes and 6 apartments. Walking distance to the best beaches of the city. A communal swimming pool. Landscaped garden, children's playground and landscaping. The premium developer provides high-quality turnkey finishing. Parking space.

Amenities Location

Location: Parekklisia Tourist Area Region: Limassol

Price: €725 000 + VAT

VAT for this property is €36,250 or €137,750. VAT usually is 19%. If it is your first purchase of property, you can have VAT reduced to 5% for the first 150sq.m. of the property.