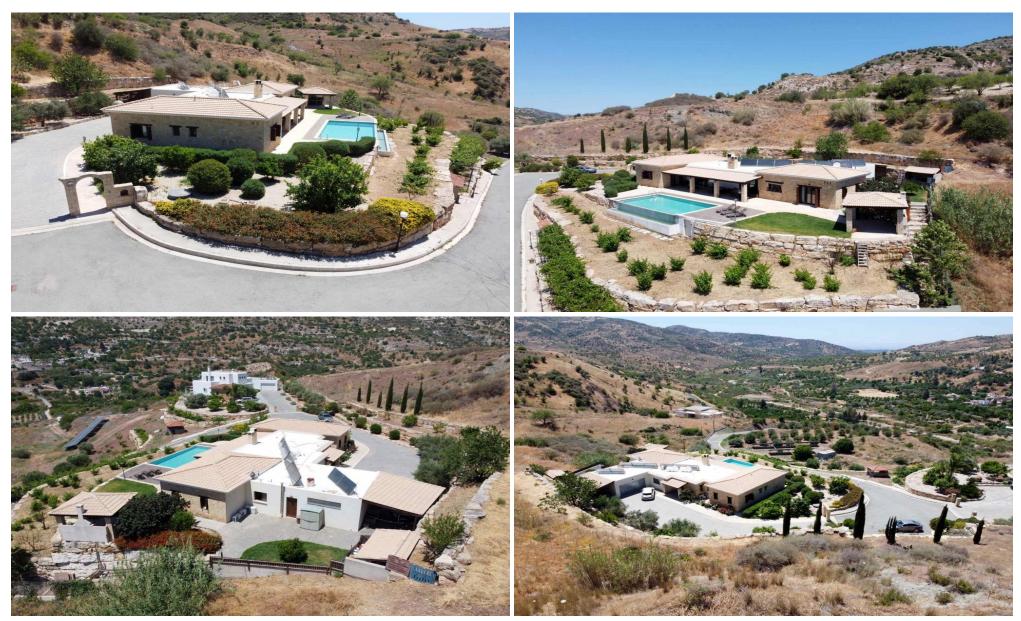

## 4 Bedroom House for Sale in Episkopi Lemesou, Paphos District

A mediterranean luxurious villa with magnificent views of the beautiful village of Episkopi in Paphos.

Its high elevation allows for breathtaking views of the famous Cliff of Episkopi, stunning views of Ezousa River and valley which are included in the European network of protected areas NATURA 2000 as a "Site of Community Importance" and a "Special Protection Area" for birds. Villa River View has been designed with light and comfort in mind and decorated with natural stone and grafiato finish. It has four bedrooms, three of which have en suite bathrooms and a Jacuzzi in the master bedroom. It also includes a guest WC, a utility room and a double garage...