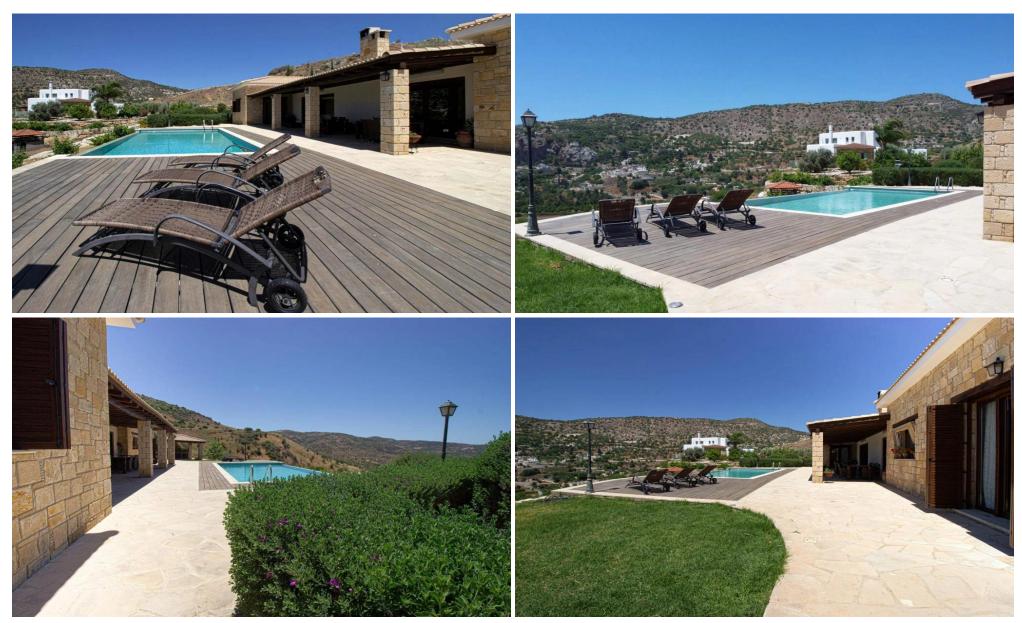

## 4 Bedroom House for Sale in Episkopi Lemesou, Paphos District

A mediterranean luxurious villa with magnificent views of the beautiful village of Episkopi in Paphos.

Its high elevation allows for breathtaking views of the famous Cliff of Episkopi, stunning views of Ezousa River and valley which are included in the European network of protected areas NATURA 2000 as a "Site of Community Importance" and a "Special Protection Area" for birds. Villa River View has been designed with light and comfort in mind and decorated with natural stone and grafiato finish. It has four bedrooms, three of which have en suite bathrooms and a Jacuzzi in the master bedroom. It also includes a guest WC, a utility room and a double garage...