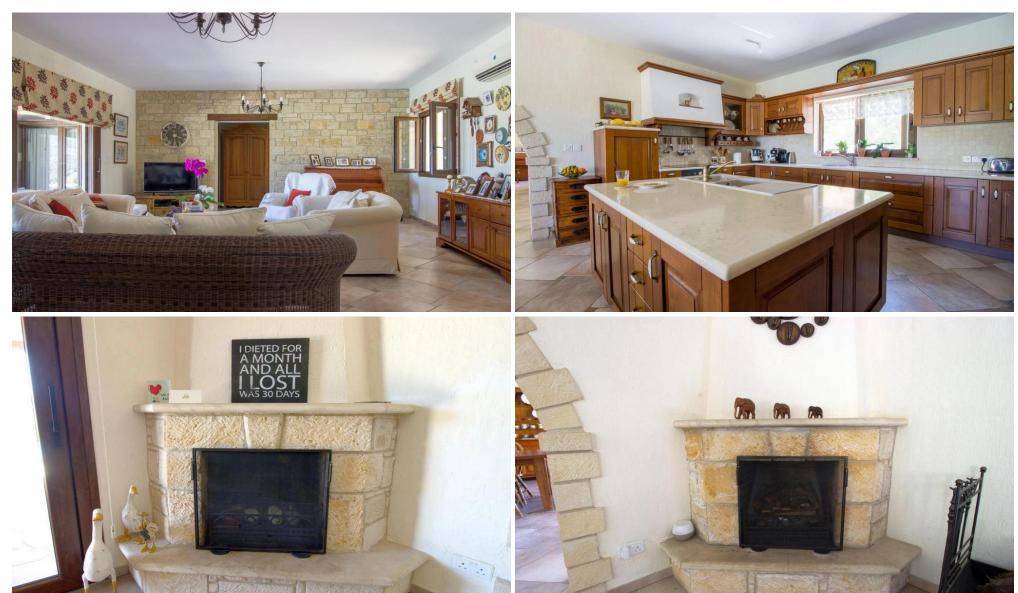

## 4 Bedroom House for Sale in Episkopi Lemesou, Paphos District

A mediterranean luxurious villa with magnificent views of the beautiful village of Episkopi in Paphos.

Its high elevation allows for breathtaking views of the famous Cliff of Episkopi, stunning views of Ezousa River and valley which are included in the European network of protected areas NATURA 2000 as a "Site of Community Importance" and a "Special Protection Area" for birds. Villa River View has been designed with light and comfort in mind and decorated with natural stone and grafiato finish. It has four bedrooms, three of which have en suite bathrooms and a Jacuzzi in the master bedroom. It also includes a guest WC, a utility room and a double garage...