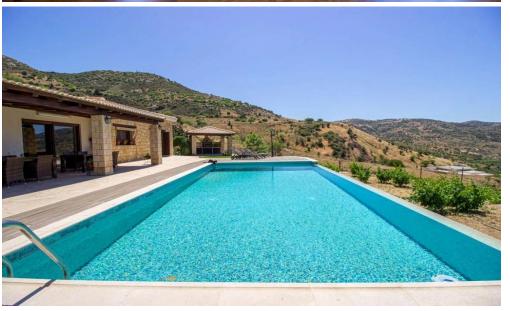

## 4 Bedroom House for Sale in Episkopi Lemesou, Paphos District

A mediterranean luxurious villa with magnificent views of the beautiful village of Episkopi in Paphos.

Its high elevation allows for breathtaking views of the famous Cliff of Episkopi, stunning views of Ezousa River and valley which are included in the European network of protected areas NATURA 2000 as a "Site of Community Importance" and a "Special Protection Area" for birds. Villa River View has been designed with light and comfort in mind and decorated with natural stone and grafiato finish. It has four bedrooms, three of which have en suite bathrooms and a Jacuzzi in the master bedroom. It also includes a guest WC, a utility room and a double garage...