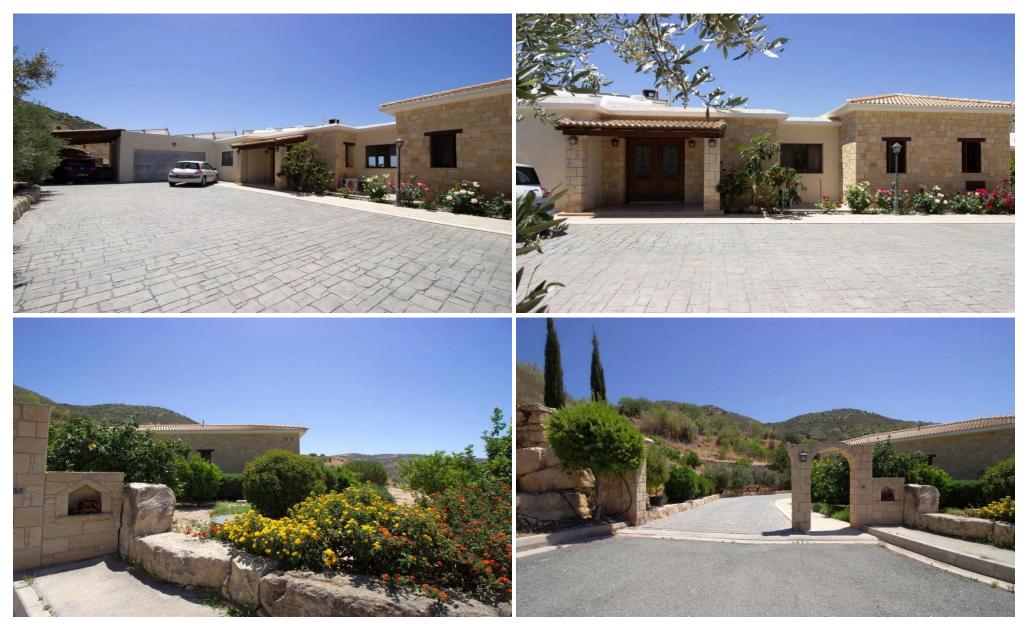

## 4 Bedroom House for Sale in Episkopi Lemesou, Paphos District

A mediterranean luxurious villa with magnificent views of the beautiful village of Episkopi in Paphos.

Its high elevation allows for breathtaking views of the famous Cliff of Episkopi, stunning views of Ezousa River and valley which are included in the European network of protected areas NATURA 2000 as a "Site of Community Importance" and a "Special Protection Area" for birds. Villa River View has been designed with light and comfort in mind and decorated with natural stone and grafiato finish. It has four bedrooms, three of which have en suite bathrooms and a Jacuzzi in the master bedroom. It also includes a guest WC, a utility room and a double garage...