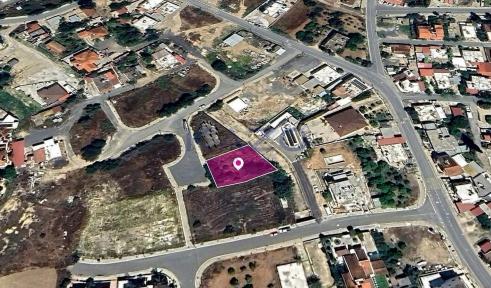

## 600m<sup>2</sup> Plot for Sale in Ormideia, Larnaca District

Residential plot, extending to about 600sq.m. in total. The property is regularly shaped with a flat surface. Access to the plot is via a registered road with total frontage of approx. 19m

The asset is located approx. 85m south from the connecting road Xylotymbou - Ormideia.

The property falls within Zone H3, with a building coefficient of 60%, coverage of 35%, and permission for 2 floors (8.3m) of construction.