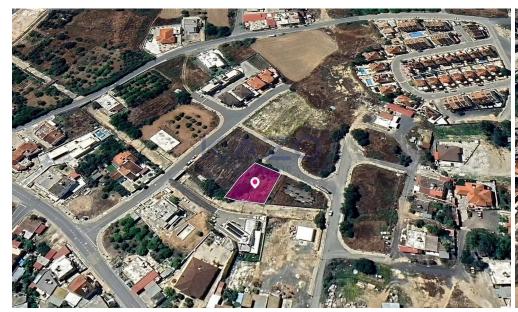

## 600m<sup>2</sup> Plot for Sale in Ormideia, Larnaca District

Residential plot, extending to about 600sq.m. in total. The property is regularly shaped with a flat surface. Access to the plot is via a registered road with total frontage of approx. 19m

The asset is located approx. 85m south from the connecting road Xylotymbou - Ormideia.

The property falls within Zone H3, with a building coefficient of 60%, coverage of 35%, and permission for 2 floors (8.3m) of construction.