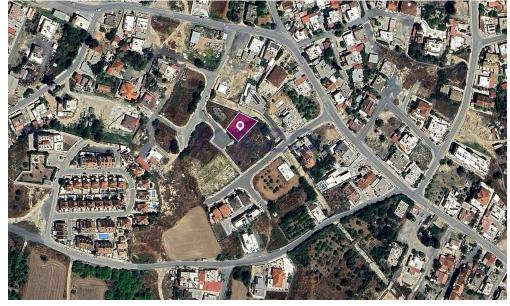

## 600m<sup>2</sup> Plot for Sale in Ormideia, Larnaca District

Residential plot, extending to about 600sq.m. in total. The property is regularly shaped with a flat surface. Access to the plot is via a registered road with total frontage of approx. 19m

The asset is located approx. 85m south from the connecting road Xylotymbou - Ormideia.

The property falls within Zone H3, with a building coefficient of 60%, coverage of 35%, and permission for 2 floors (8.3m) of construction.