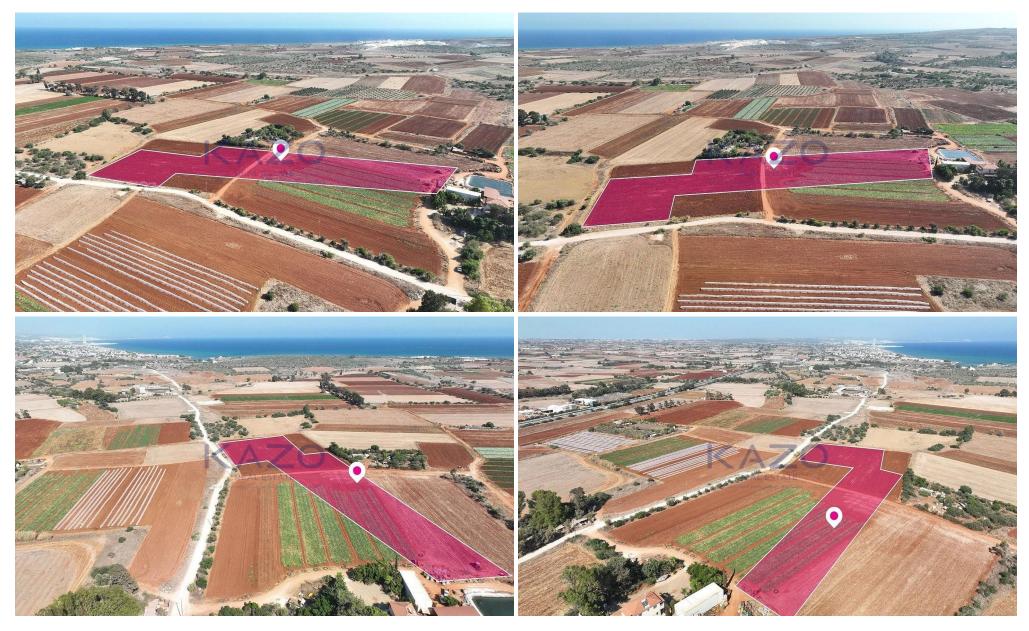

## 13,623m<sup>2</sup> Plot for Sale in Liopetri, Famagusta District

"Properties listed with a Reserve Price indicate that the Seller reserves its right to not accept offers below the specified price. All offers must exceed the Reserve Price. While lower offers may be submitted, they are unlikely to be considered by the Seller." Touristic field, extending to about 13.623 sq.m. in total. The property has a flat surface. Access to the field is via a registered dirt road with a total frontage of approx. 55m The asset is located approx. 600m southeast of the Larnaca – Famagusta motorway, near the exit to 'Xylofagou' and at a distance of 1,5 kilometers west of Liopetriou river. The property falls within Zone T3 $\beta$ , with a building coeffici...

| Property Info | Plot / Area Info |       | Additional info  |                  |
|---------------|------------------|-------|------------------|------------------|
|               |                  |       | Reference Number | 23282            |
|               | Plot area        | 13623 | Property type    | Land and Plots   |
|               |                  |       | Condition        | <b>Pre-Owned</b> |