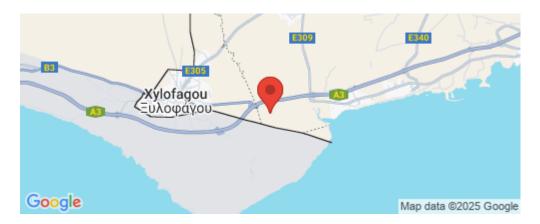

## 13,623m<sup>2</sup> Plot for Sale in Liopetri, Famagusta District

"Properties listed with a Reserve Price indicate that the Seller reserves its right to not accept offers below the specified price. All offers must exceed the Reserve Price. While lower offers may be submitted, they are unlikely to be considered by the Seller." Touristic field, extending to about 13.623 sq.m. in total. The property has a flat surface. Access to the field is via a registered dirt road with a total frontage of approx. 55m The asset is located approx. 600m southeast of the Larnaca – Famagusta motorway, near the exit to 'Xylofagou' and at a distance of 1,5 kilometers west of Liopetriou river. The property falls within Zone T3 $\beta$ , with a building coeffici...

Amenities Location

**Location:** Liopetri Region: **Famagusta** 

Coordinates: 34.972725 / 33.881223

**Price: €310 500 + VAT** 

VAT Excluded

Title transfer fee ~€9 020.00

Price per SQM €23.00/m²

Common expenses None