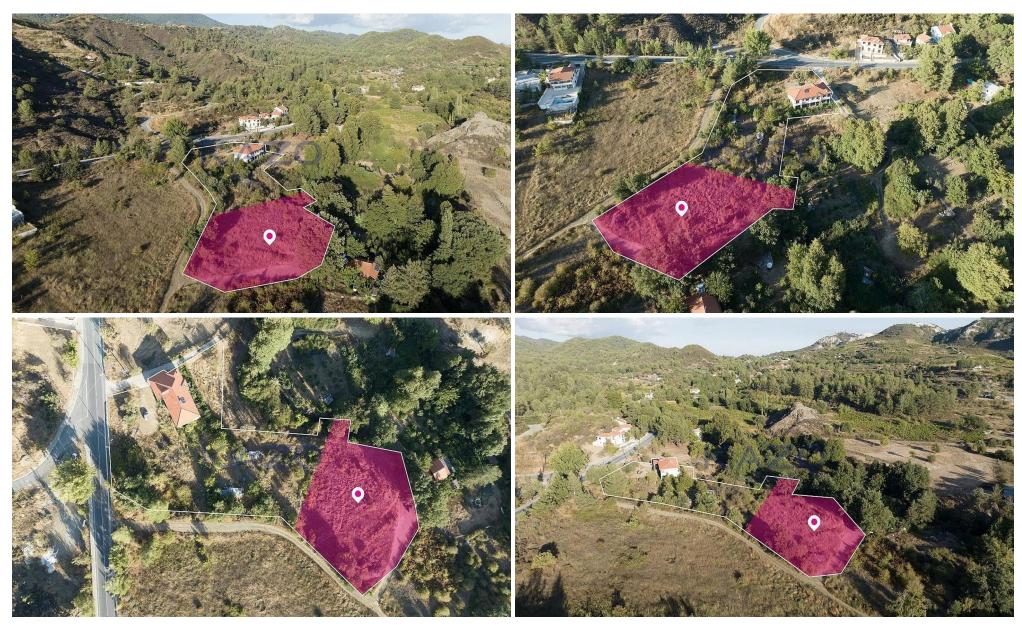

## 1,735m<sup>2</sup> Plot for Sale in Mandria, Limassol District

30% share (approximately 1,735sq.m.) of a residential field, extending to about 5,783 sq.m. in total. The property has a flat surface. Access to the field is via two registered roads with a total frontage of approx. 128m. Distribution Agreement is available. The asset is located approx. 230 meters east of Mandria village. The property falls within Zone H4, with a building coefficient of 40%, coverage of 25%, and permission for 2 floors (8.3m) of construction. GPS coordinates: 34.869137, 32.836566