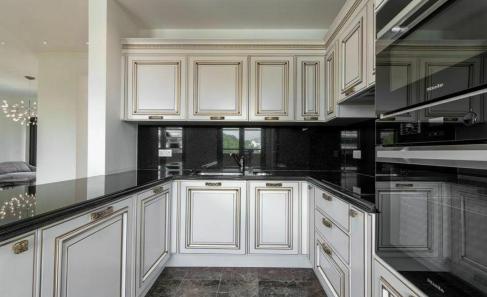

## 3 Bedroom Apartment for Sale in Germasogeia, Limassol District

For sale a new 3-bedroom apartment located in a small gated complex in Germasogeia, Limassol. Dead-end street, quick access to the beach and city infrastructure. Apartment Features: ceiling height – 3.10 m; high (2.4 m) interior doors, double exterior brick walls, floors in living rooms and bedrooms made of expensive varieties of marble, granite and parquet. Marble is lined with mosaics, double-glazed windows made of solid wood adapted to the Cypriot climate, meeting the classic exteriors and interiors of buildings. Underfloor heating, latest generation technologies are used, Daikin air conditioning systems (VRV), floors and walls in bathrooms made of expensive marble and granite. Such ...