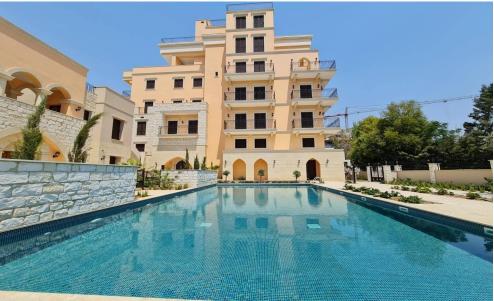

## 3 Bedroom Apartment for Sale in Germasogeia, Limassol District

For sale a new 3-bedroom apartment located in a small gated complex in Germasogeia, Limassol. Dead-end street, quick access to the beach and city infrastructure. Apartment Features: ceiling height – 3.10 m; high (2.4 m) interior doors, double exterior brick walls, floors in living rooms and bedrooms made of expensive varieties of marble, granite and parquet. Marble is lined with mosaics, double-glazed windows made of solid wood adapted to the Cypriot climate, meeting the classic exteriors and interiors of buildings. Underfloor heating, latest generation technologies are used, Daikin air conditioning systems (VRV), floors and walls in bathrooms made of expensive marble and granite. Such ...