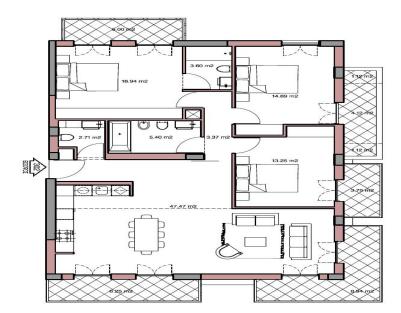

## 3 Bedroom Apartment for Sale in Germasogeia, Limassol District

For sale a new 3-bedroom apartment located in a small gated complex in Germasogeia, Limassol. Dead-end street, quick access to the beach and city infrastructure. Apartment Features: ceiling height – 3.10 m; high (2.4 m) interior doors, double exterior brick walls, floors in living rooms and bedrooms made of expensive varieties of marble, granite and parquet. Marble is lined with mosaics, double-glazed windows made of solid wood adapted to the Cypriot climate, meeting the classic exteriors and interiors of buildings. Underfloor heating, latest generation technologies are used, Daikin air conditioning systems (VRV), floors and walls in bathrooms made of expensive marble and granite. Such ...