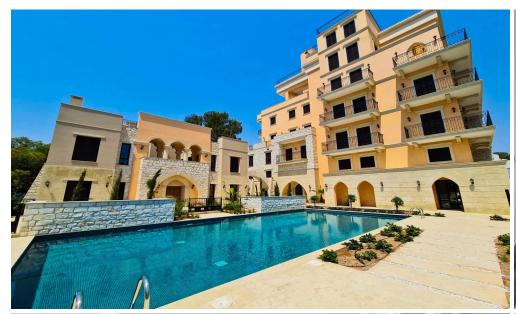

## 3 Bedroom Apartment for Sale in Germasogeia, Limassol District

For sale a new 3-bedroom apartment located in a small gated complex in Germasogeia, Limassol. Dead-end street, quick access to the beach and city infrastructure. Apartment Features: ceiling height – 3.10 m; high (2.4 m) interior doors, double exterior brick walls, floors in living rooms and bedrooms made of expensive varieties of marble, granite and parquet. Marble is lined with mosaics, double-glazed windows made of solid wood adapted to the Cypriot climate, meeting the classic exteriors and interiors of buildings. Underfloor heating, latest generation technologies are used, Daikin air conditioning systems (VRV), floors and walls in bathrooms made of expensive marble and granite. Such ...