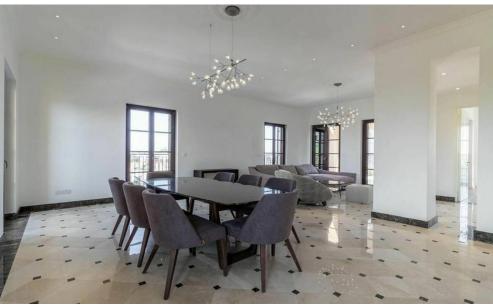

## 3 Bedroom Apartment for Sale in Germasogeia, Limassol District

For sale a new 3-bedroom apartment located in a small gated complex in Germasogeia, Limassol. Dead-end street, quick access to the beach and city infrastructure. Apartment Features: ceiling height – 3.10 m; high (2.4 m) interior doors, double exterior brick walls, floors in living rooms and bedrooms made of expensive varieties of marble, granite and parquet. Marble is lined with mosaics, double-glazed windows made of solid wood adapted to the Cypriot climate, meeting the classic exteriors and interiors of buildings. Underfloor heating, latest generation technologies are used, Daikin air conditioning systems (VRV), floors and walls in bathrooms made of expensive marble and granite. Such ...